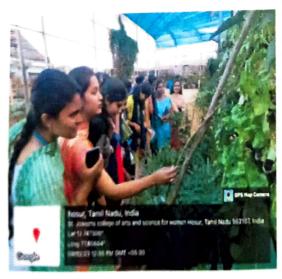

Swamy Nursery houses a diverse range of plant species, from exotic ornamentals to native medicinal herbs. We had the opportunity to explore the various sections and learn about the specific requirements of each plant species.

One of the highlights of the visit was the session on pest control and disease management. We were introduced to various pests and diseases that commonly affect nursery plants and learned about preventive measures and treatments. The nursery emphasized the use of biological controls and eco-friendly pest management techniques, reflecting their commitment to sustainable practices.