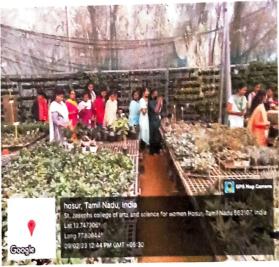

(Afflighted to Plenuar University)

Mookandapalli, SIPCOT, Hosur ~ 635126

The industrial visit to Swamy Nursery was organized by our college for Biotechnology students. The visit aimed to provide us with practical insights into the nursery industry, plant propagation techniques, and modern agricultural practices.

The visit took place on 09.02.2023 at Swamy Nursery, located in Hosur. The nursery is renowned for its vast collection of plants, including ornamental, medicinal, and fruit-bearing varieties.

We were introduced to different propagation methods such as seed sowing, grafting, and cutting propagation. The experts at Swamy Nursery demonstrated these techniques, explaining the conditions required for successful propagation.

Swamy Nursery houses a diverse range of plant species, from exotic ornamentals to native medicinal herbs. We had the opportunity to explore the various sections and learn about the specific requirements of each plant species.