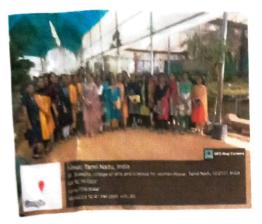

Hosur.

Respected Mam,

Sub: Seeking permission for "INDUSTRIAL VISIT" of Biotechnology Department-Reg

I hereby request your permission for the department of Biotechnology "INDUSTRIAL VISIT" to Swamy Nursery & Florist on 09.02.2023. 39 students will be the part of this trip accompanied by two faculty.

Throughout the visit, we engaged in interactive sessions with experts from Swamy Nursery, including horticulturists, agronomists, and marketing professionals.

We had fruitful discussions on industry trends, challenges, and opportunities. The experts shared their experiences and provided valuable career advice to aspiring professionals in the field of horticulture and nursery management