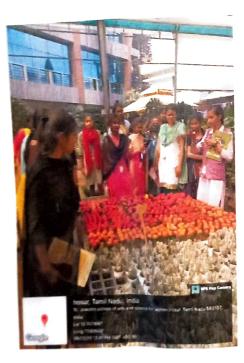

We also gained insights into the marketing and sales aspects of the nursery business. The management shared strategies for reaching out to customers, maintaining plant quality, and managing inventory effectively.

One of the highlights of the visit was the session on pest control and disease management. We were introduced to various pests and diseases that commonly affect nursery plants and learned about preventive measures and treatments. The nursery emphasized the use of biological controls and eco-friendly pest management techniques, reflecting their commitment to sustainable practices.