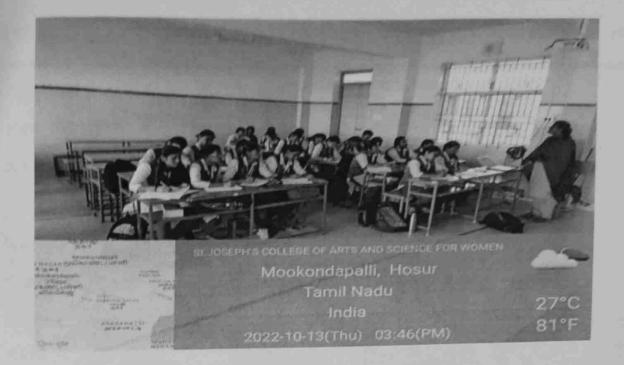

#### Photos:

Signature of the HOD: DEPARTMENT OF MATHEMATICS

ST JOSEPH'S COLLEGE OF ARTS &

SCIENCE FOR WOMEN, Signature of the Principal:

16 71 mis

PRINCIPAL ST. JOSEPH'S COLLEGE OF ARTS & SCIENCE FOR WOMEN