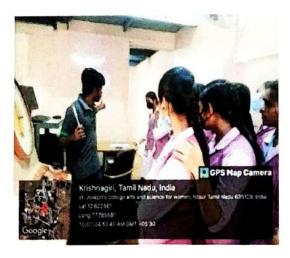

#### Photos:

Signature of the HOD: DEPARTMENT OF MATHEMATICS

ST JOSEPH'S COLLEGE OF ARTS &

SCIENCE FOR WOMEN, Signature of the Principal:

16 71 mis

PRINCIPAL ST. JOSEPH'S COLLEGE OF ARTS & SCIENCE FOR WOMEN