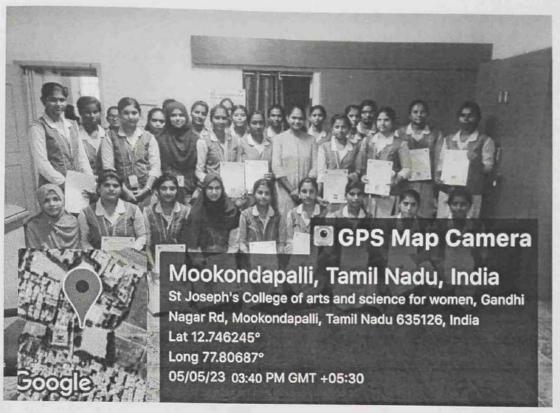

#### Photos:

Signature of the HOD: DEPARTMENT OF MATHEMATICS

ST JOSEPH'S COLLEGE OF ARTS &

SCIENCE FOR WOMEN, Signature of the Principal:

16 71 mis

PRINCIPAL ST. JOSEPH'S COLLEGE OF ARTS & SCIENCE FOR WOMEN

Mookandapalli, Sipcot, POSUR-635 126, Krishnaghi-Dist.