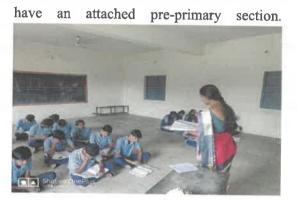

#### Photos:

Signature of the HOD: DEPARTMENT OF MATHEMATICS

ST JOSEPH'S COLLEGE OF ARTS &

SCIENCE FOR WOMEN, Signature of the Principal:

16 71 mis

PRINCIPAL ST. JOSEPH'S COLLEGE OF ARTS & SCIENCE FOR WOMEN