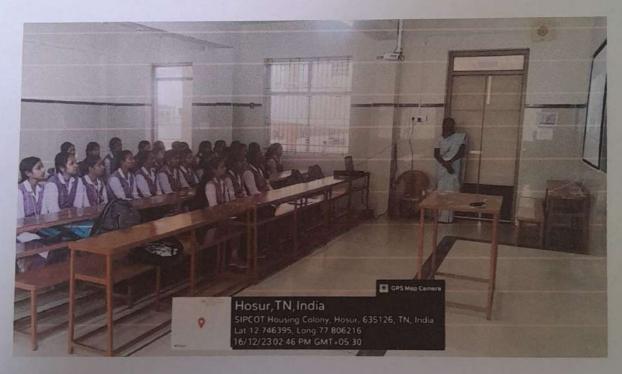

#### Photos:

Signature of the HOD: DEPARTMENT OF MATHEMATICS

ST JOSEPH'S COLLEGE OF ARTS &

SCIENCE FOR WOMEN, Signature of the Principal:

16 71 mis

PRINCIPAL ST. JOSEPH'S COLLEGE OF ARTS & SCIENCE FOR WOMEN