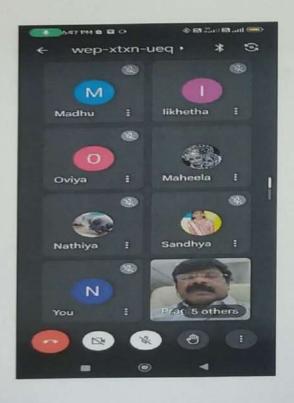

#### Photos:

Signature of the HOD: DEPARTMENT OF MATHEMATICS

ST JOSEPH'S COLLEGE OF ARTS &

SCIENCE FOR WOMEN, Signature of the Principal:

16 71 mis

PRINCIPAL ST. JOSEPH'S COLLEGE OF ARTS & SCIENCE FOR WOMEN