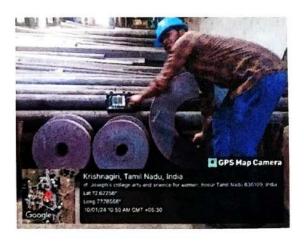

#### Photos:

Signature of the HOD: DEPARTMENT OF MATHEMATICS

ST JOSEPH'S COLLEGE OF ARTS &

SCIENCE FOR WOMEN, Signature of the Principal:

16 71 mis

PRINCIPAL ST. JOSEPH'S COLLEGE OF ARTS & SCIENCE FOR WOMEN