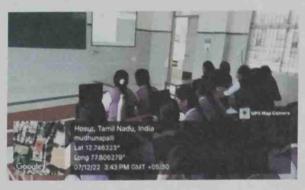

#### Photos:

Signature of the HOD: DEPARTMENT OF MATHEMATICS

ST JOSEPH'S COLLEGE OF ARTS &

SCIENCE FOR WOMEN, Signature of the Principal:

16 71 mis

PRINCIPAL ST. JOSEPH'S COLLEGE OF ARTS & SCIENCE FOR WOMEN

Under the auspices of a signed Memorandum of Understanding (MoU) and with the gracious permission of Jeppiaar Institute of Technology, Chennai, a transformative Certificate Course in Python Programming and Basics of Data Science unfolded. This immersive online program, spanning 45 hours from 1<sup>st</sup> September 2022 to 18<sup>th</sup> November 2022, attracted a cohort of 31 enthusiastic students from UG and PG. The course exposed to the dynamic realms of Python programming and data science, equipping with valuable skills and knowledge poised to make a substantial impact in academic and professional journeys.