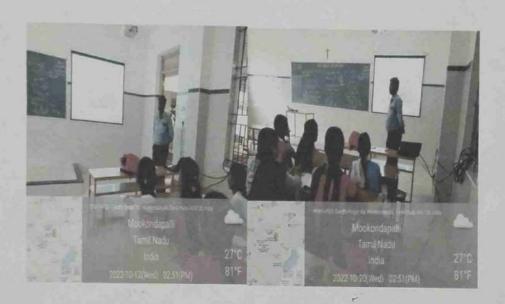

#### Photos:

Signature of the HOD: DEPARTMENT OF MATHEMATICS

ST JOSEPH'S COLLEGE OF ARTS &

SCIENCE FOR WOMEN, Signature of the Principal:

16 71 mis

PRINCIPAL ST. JOSEPH'S COLLEGE OF ARTS & SCIENCE FOR WOMEN