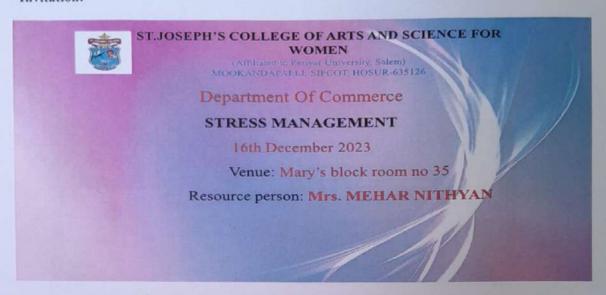

## **CERTIFICATE COURSE 2022-2023**

# Department of Mathematics [PG & Research]

The Department of Mathematics Planned to Conduct Certificate Course for III B.Sc, I and II M.Sc Mathematics

on

# Python Programming and Basics of Data Science

Classes Commencement from 1st September 2022

Duration of the course: 45 Hours

Signature of the Coordinators:

Signature of the Head of the Department:

MOD, DEPARTMENT OF MATHEMATICS ST.JOSEPH'S COLLEGE OF ARTS & SCIENCE FOR WOMEN, SIPCOT, HOSUR-635126