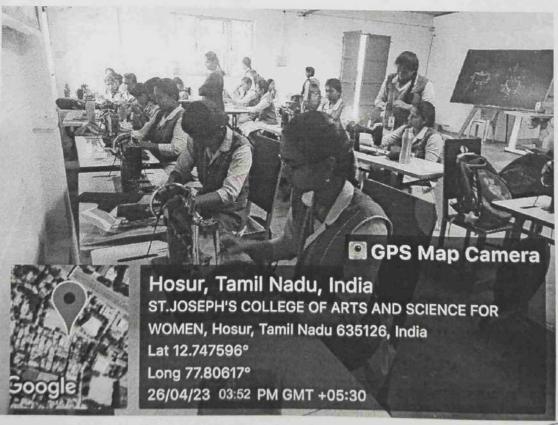

#### Photos:

Signature of the HOD: DEPARTMENT OF MATHEMATICS

ST JOSEPH'S COLLEGE OF ARTS &

SCIENCE FOR WOMEN, Signature of the Principal:

16 71 mis

PRINCIPAL ST. JOSEPH'S COLLEGE OF ARTS & SCIENCE FOR WOMEN

Mookandapalli, Sipcot, POSUR-635 126, Krishnaghi-Dist.