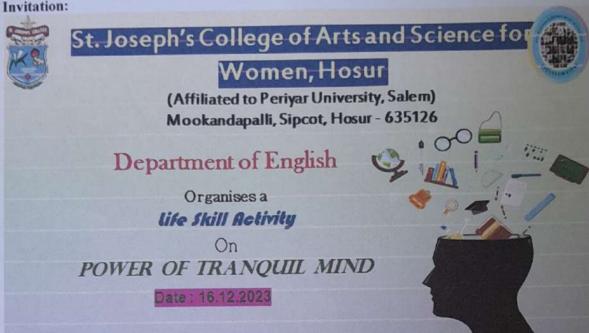

## St. Joseph's College of Arts and Science for Women, Hosur. Affiliated to Periyar University, Salem 11.

## **CERTIFICATE COURSE 2022-2023**

# Department of Mathematics [PG & Research]

The Department of Mathematics Planned to Conduct Certificate Course for III B.Sc, I and II M.Sc Mathematics

on

# Python Programming and Basics of Data Science

Classes Commencement from 1st September 2022

Duration of the course: 45 Hours

Signature of the Coordinators:

Signature of the Head of the Department:

MOD, DEPARTMENT OF MATHEMATICS ST.JOSEPH'S COLLEGE OF ARTS & SCIENCE FOR WOMEN, SIPCOT, HOSUR-635126