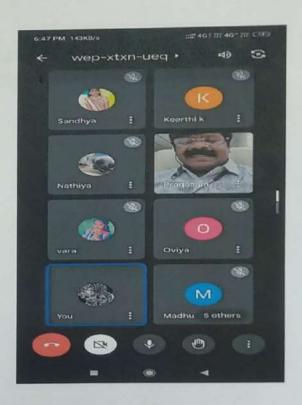

#### Photos:

Signature of the HOD: DEPARTMENT OF MATHEMATICS

ST JOSEPH'S COLLEGE OF ARTS &

SCIENCE FOR WOMEN, Signature of the Principal:

16 71 mis

PRINCIPAL ST. JOSEPH'S COLLEGE OF ARTS & SCIENCE FOR WOMEN