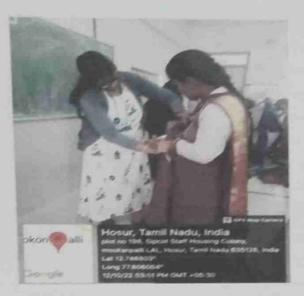

#### Photos:

Signature of the HOD: DEPARTMENT OF MATHEMATICS

ST JOSEPH'S COLLEGE OF ARTS &

SCIENCE FOR WOMEN, Signature of the Principal:

16 71 mis

PRINCIPAL ST. JOSEPH'S COLLEGE OF ARTS & SCIENCE FOR WOMEN