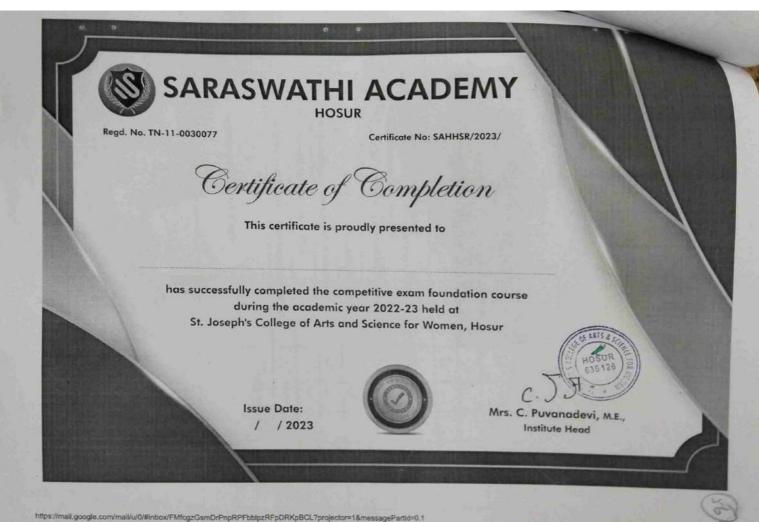

The Certificates were issued to the students who successfully completed the course. These certificates served as tangible proof of their dedication, hard work, and newly acquired skills in the fields of Python Programming and Data Science.

# St. JOSEPH'S COLLEGE OF ARTS AND SCIENCE FOR WOMEN (Affiliated to Periyar University, Salem)

| Academic Year           | 2022-2023                                                                               |
|-------------------------|-----------------------------------------------------------------------------------------|
| Title of the course     | Python Programming and Basics of Data Science                                           |
| Course Duration         | 45 Hours                                                                                |
| Date                    | 22.11.2022                                                                              |
| Resource Person         | Dr. S. Shenbaga Ezhil, Professor and IQAC Coordinator, Jeppiaar Institute of Technology |
| Mode                    | Online                                                                                  |
| Students Participations | 31                                                                                      |
| Staff Coordinators      | Mrs. B. K. Jaleesha, Mrs. M. Shobanapriya                                               |