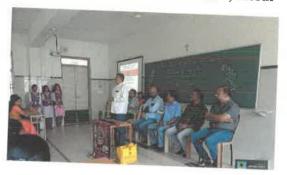

#### Photos:

Signature of the HOD: DEPARTMENT OF MATHEMATICS

ST JOSEPH'S COLLEGE OF ARTS &

SCIENCE FOR WOMEN, Signature of the Principal:

16 71 mis

PRINCIPAL ST. JOSEPH'S COLLEGE OF ARTS & SCIENCE FOR WOMEN