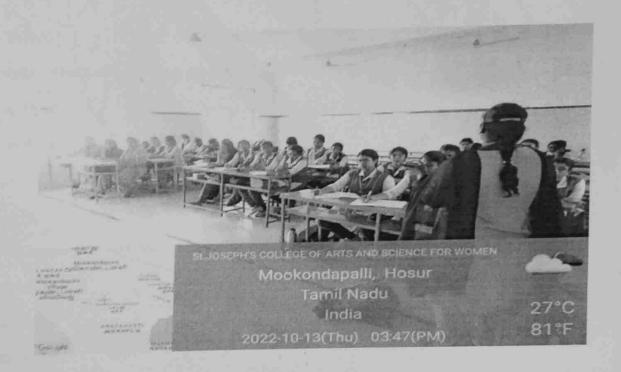

#### Photos:

Signature of the HOD: DEPARTMENT OF MATHEMATICS

ST JOSEPH'S COLLEGE OF ARTS &

SCIENCE FOR WOMEN, Signature of the Principal:

16 71 mis

PRINCIPAL ST. JOSEPH'S COLLEGE OF ARTS & SCIENCE FOR WOMEN