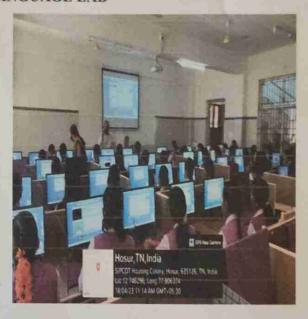

#### Photos:

Signature of the HOD: DEPARTMENT OF MATHEMATICS

ST JOSEPH'S COLLEGE OF ARTS &

SCIENCE FOR WOMEN, Signature of the Principal:

16 71 mis

PRINCIPAL ST. JOSEPH'S COLLEGE OF ARTS & SCIENCE FOR WOMEN