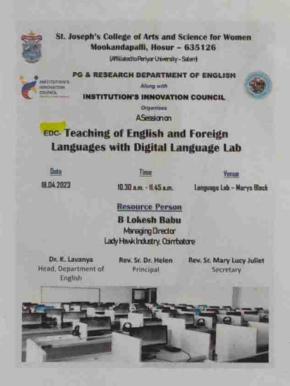

# St. JOSEPH'S COLLEGE OF ARTS AND SCIENCE FOR WOMEN (Affiliated to Periyar University, Salem)

| Academic Year           | 2022-2023                                                                               |
|-------------------------|-----------------------------------------------------------------------------------------|
| Title of the course     | Python Programming and Basics of Data Science                                           |
| Course Duration         | 45 Hours                                                                                |
| Date                    | 22.11.2022                                                                              |
| Resource Person         | Dr. S. Shenbaga Ezhil, Professor and IQAC Coordinator, Jeppiaar Institute of Technology |
| Mode                    | Online                                                                                  |
| Students Participations | 31                                                                                      |
| Staff Coordinators      | Mrs. B. K. Jaleesha, Mrs. M. Shobanapriya                                               |

#### Report about the Course:

The process of obtaining permission to conduct the Certificate Course at Jeppiaar Institute of Technology, Chennai, involved a formal request initiated by the Head of the Department and directed towards the college's principal on 16<sup>th</sup> April 2022. This request laid the foundation for the educational endeavor that followed.

Under the auspices of a signed Memorandum of Understanding (MoU) and with the gracious permission of Jeppiaar Institute of Technology, Chennai, a transformative Certificate Course in Python Programming and Basics of Data Science unfolded. This immersive online program, spanning 45 hours from 1<sup>st</sup> September 2022 to 18<sup>th</sup> November 2022, attracted a cohort of 31 enthusiastic students from UG and PG. The course exposed to the dynamic realms of Python programming and data science, equipping with valuable skills and knowledge poised to make a substantial impact in academic and professional journeys.