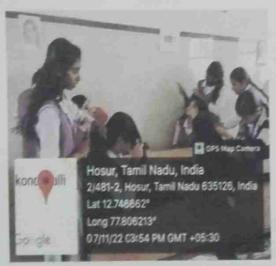

#### Photos:

Signature of the HOD: DEPARTMENT OF MATHEMATICS

ST JOSEPH'S COLLEGE OF ARTS &

SCIENCE FOR WOMEN, Signature of the Principal:

16 71 mis

PRINCIPAL ST. JOSEPH'S COLLEGE OF ARTS & SCIENCE FOR WOMEN