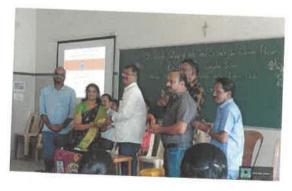

#### Photos:

Signature of the HOD: DEPARTMENT OF MATHEMATICS

ST JOSEPH'S COLLEGE OF ARTS &

SCIENCE FOR WOMEN, Signature of the Principal:

16 71 mis

PRINCIPAL ST. JOSEPH'S COLLEGE OF ARTS & SCIENCE FOR WOMEN