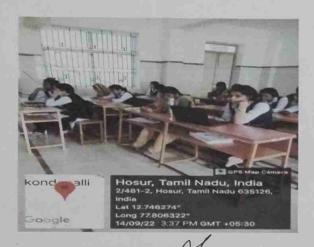

#### Photos:

Signature of the HOD: DEPARTMENT OF MATHEMATICS

ST JOSEPH'S COLLEGE OF ARTS &

SCIENCE FOR WOMEN, Signature of the Principal:

16 71 mis

PRINCIPAL ST. JOSEPH'S COLLEGE OF ARTS & SCIENCE FOR WOMEN

Under the auspices of a signed Memorandum of Understanding (MoU) and with the gracious permission of Jeppiaar Institute of Technology, Chennai, a transformative Certificate Course in Python Programming and Basics of Data Science unfolded. This immersive online program, spanning 45 hours from 1<sup>st</sup> September 2022 to 18<sup>th</sup> November 2022, attracted a cohort of 31 enthusiastic students from UG and PG. The course exposed to the dynamic realms of Python programming and data science, equipping with valuable skills and knowledge poised to make a substantial impact in academic and professional journeys.