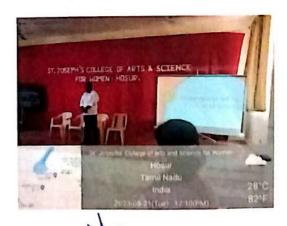

#### Photos:

Signature of the HOD: DEPARTMENT OF MATHEMATICS

ST JOSEPH'S COLLEGE OF ARTS &

SCIENCE FOR WOMEN, Signature of the Principal:

16 71 mis

PRINCIPAL ST. JOSEPH'S COLLEGE OF ARTS & SCIENCE FOR WOMEN