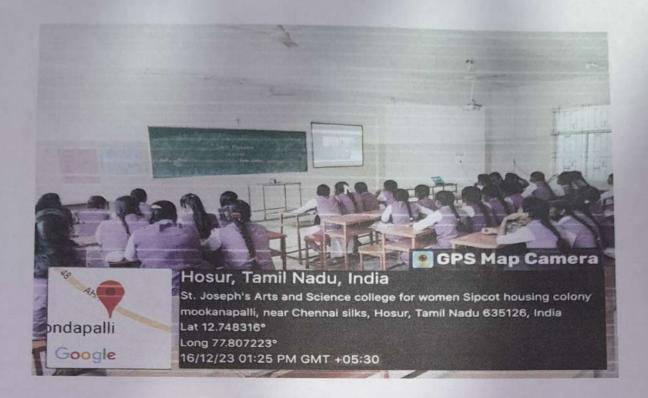

#### Photos:

Signature of the HOD: DEPARTMENT OF MATHEMATICS

ST JOSEPH'S COLLEGE OF ARTS &

SCIENCE FOR WOMEN, Signature of the Principal:

16 71 mis

PRINCIPAL ST. JOSEPH'S COLLEGE OF ARTS & SCIENCE FOR WOMEN