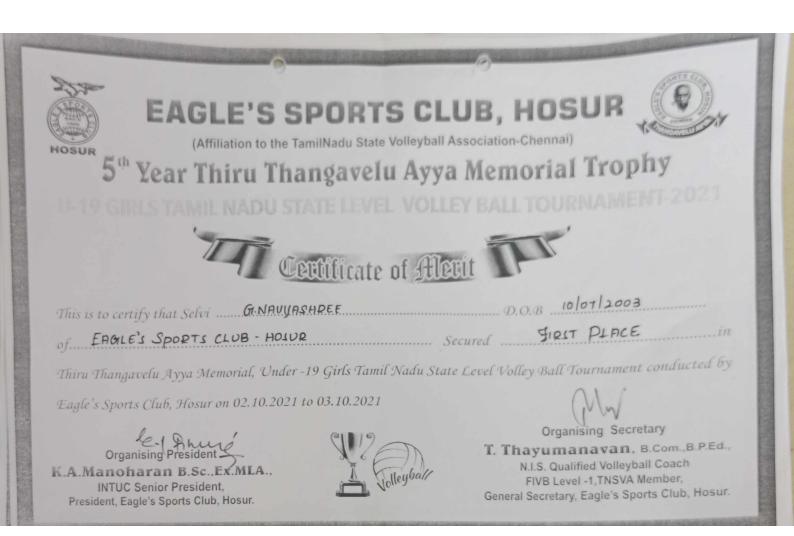

r. Muthus Hospital Medical Partner



M. Parale Roman

Parasuraman Managing Trustee Koval Sports And education Trust

Hari Vignesh S Managing Trustee Subramania Bharathi Sports and Welfare Trust

# **ATHLETIC TALENT FIND 2K21**



(Approved by Coimbatore District Athletics Association)

## **JUNIOR AND SENIOR ATHLETIC CHAMPIONSHIP**

This is to certify that ... AROCKIA... E.B.E.SJ.YA ... DELCI ... Y .....

Representing .Saint Jasephs (Adason) Secured ... SECOND place in

in Athletic Talent Find Athletic Championships held from 7th

and 8th August, 2021 at SBSC Grounds, Pattanam.



SUPPORTED BY

Dr. Muthus Hospital Medical Partner



1. Parade Raman

Parasuraman Managing Trustee Koval Sports And education Trust

Hari Vignesh S Managing Trustee Subramania Bharathi Sports and Welfare Trust







| * • =