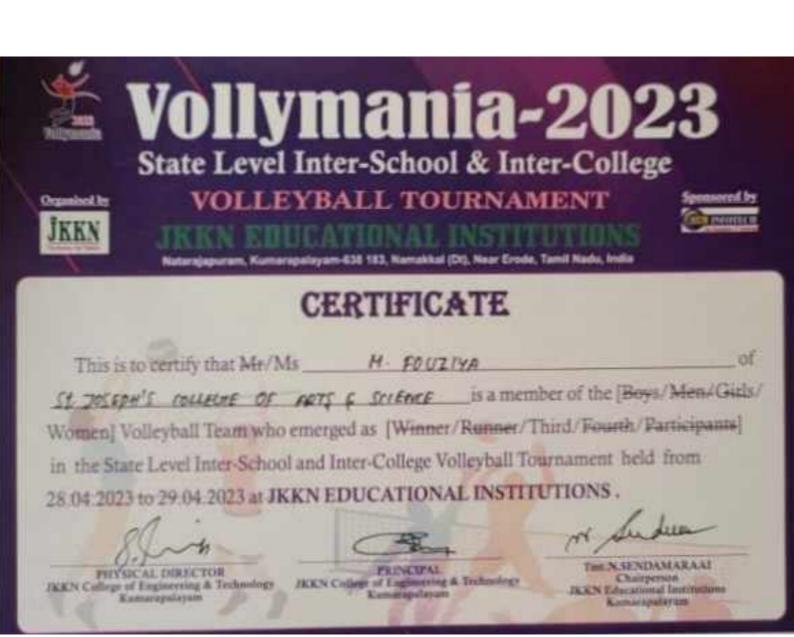

### CERTIFICATE

 This is to certify that Mr/Ms
 N. KIRAN
 of

 St. JoSEph'S COLLECTE OF ARTS & SCIENCE
 is a member of the [Boys/Men/Girls/

 Women] Volleyball Team who emerged as [Winner/Runner/Third/Fourth/Participants]
 in the State Level Inter-School and Inter-College Volleyball Tournament held from

 28.04.2023 to 29.04.2023 at JKKN EDUCATIONAL INSTITUTIONS.

m PHYSICAL DIRECTOR PRINCIPAL JKKN College of Engineering & Technology JKKN College of Engineering & Technology Kumarapalayam Kumarapalayam

**Tmt.N.SENDAMARAAI** Chairperson JKKN Educational Institutions Kumarapalayam