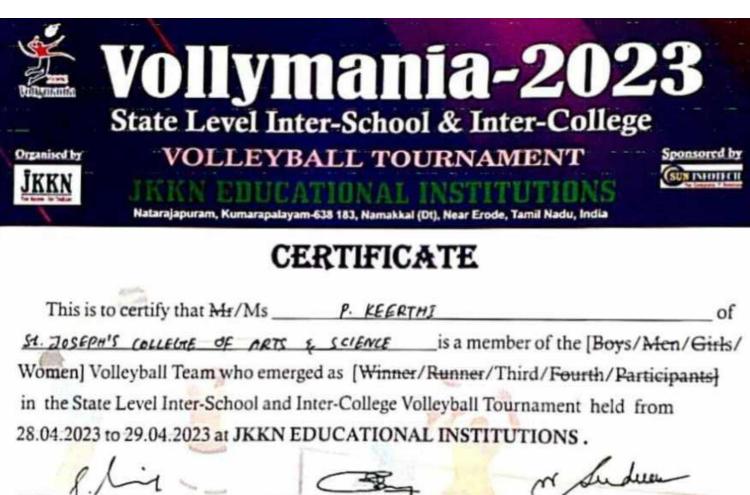

### CERTIFICATE

This is to certify that Mr/Ms K. SATHYA PRIYA of St. JOSEPH'S COLLECTE OF ARTS & SCIENCE is a member of the [Boys/Men/Girls/ Women] Volleyball Team who emerged as [Winner/Runner/Third/Fourth/Participants] in the State Level Inter-School and Inter-College Volleyball Tournament held from 28.04.2023 to 29.04.2023 at JKKN EDUCATIONAL INSTITUTIONS.

PHYSICAL DIRECTOR JKKN College of Engineering & Technology Kumarapalayam PRINCIPAL JKKN College of Engineering & Technology Kumarapalayam

VOLLEYBALL TOURNAMENT

Sponsored by

Natarajapuram, Kumarapalayam-638 183, Namakkal (Dt), Near Erode, Tamil Nadu, India