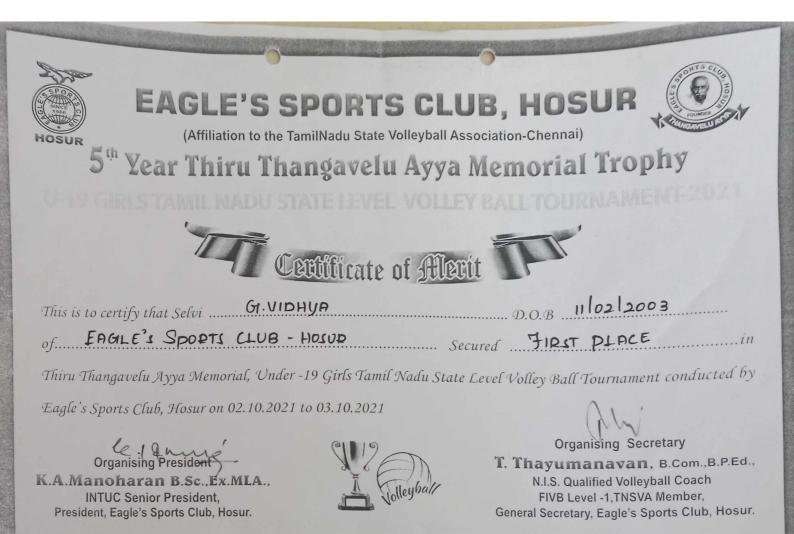

uthus Hospital Medical Partner



M. Parale Roman

Parasuraman Managing Trustee Koval Sports And education Trust

Hari Vignesh S Managing Trustee Subramania Bharathi Sports and Welfare Trust

# **ATHLETIC TALENT FIND 2K21**



(Approved by Coimbatore District Athletics Association)

## **JUNIOR AND SENIOR ATHLETIC CHAMPIONSHIP**

This is to certify that ... AROCKIA... E.B.E.SJ.YA ... DELCI ... Y .....

Representing .Saint Jasephs (Adason) Secured ... SECOND place in

in Athletic Talent Find Athletic Championships held from 7th

and 8th August, 2021 at SBSC Grounds, Pattanam.



SUPPORTED BY

Dr. Muthus Hospital Medical Partner



1. Parade Raman

Parasuraman Managing Trustee Koval Sports And education Trust

Hari Vignesh S Managing Trustee Subramania Bharathi Sports and Welfare Trust







| * • =