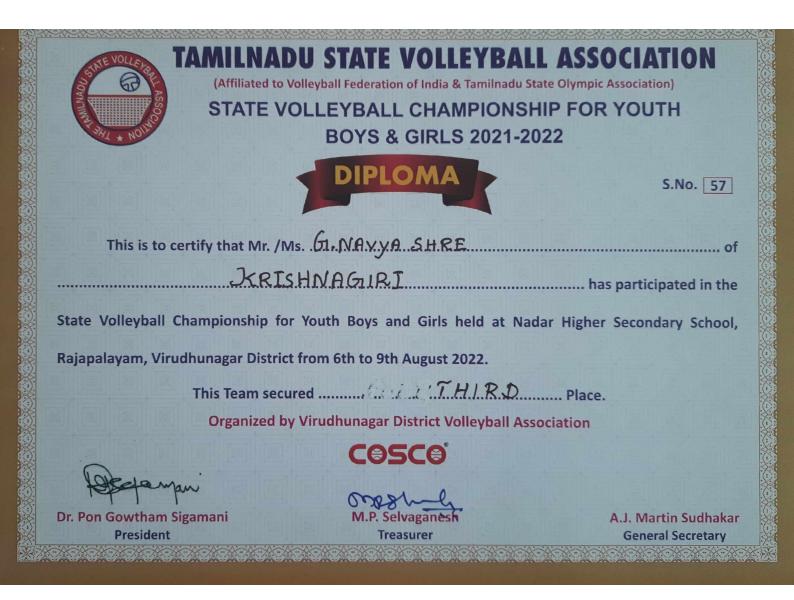

| (Affiliated to V                      | OU STATE VOLLEYBA<br>/olleyball Federation of India & Tamilnadu<br>OLLEYBALL CHAMPIONS<br>BOYS & GIRLS 2021-2 | State Olympic Association)                |
|---------------------------------------|---------------------------------------------------------------------------------------------------------------|-------------------------------------------|
|                                       | DIPLOMA                                                                                                       | S.No. 61                                  |
| This is to certify that Mr. /N        | ns. K. SAKTHI                                                                                                 | of                                        |
| J.R.ISH                               | NAGIRI                                                                                                        | has participated in the                   |
| State Volleyball Championship for     |                                                                                                               |                                           |
| Rajapalayam, Virudhunagar District    | t from 6th to 9th August 2022.                                                                                |                                           |
| This Team secu                        | red                                                                                                           | D Place.                                  |
| Organized by                          | y Virudhunagar District Volleyball A                                                                          | ssociation                                |
|                                       | COSCO                                                                                                         |                                           |
| fellegeman'                           | ropped                                                                                                        |                                           |
| Dr. Pon Gowtham Sigamani<br>President | M.P. Selvaganesh<br>Treasurer                                                                                 | A.J. Martin Sudhakar<br>General Secretary |