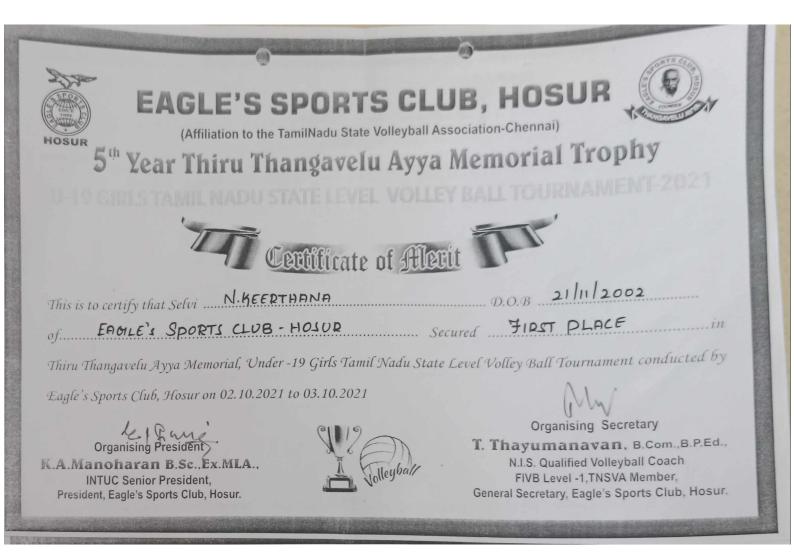

Muthus Hospital Medical Partner



M. Parale Roman

Parasuraman Managing Trustee Koval Sports And education Trust

Hari Vignesh S Managing Trustee Subramania Bharathi Sports and Welfare Trust

# **ATHLETIC TALENT FIND 2K21**



(Approved by Coimbatore District Athletics Association)

## **JUNIOR AND SENIOR ATHLETIC CHAMPIONSHIP**

This is to certify that ... AROCKIA... E.B.E.SJ.YA ... DELCI ... Y .....

Representing .Saint Jasephs (Adason) Secured ... SECOND place in

in Athletic Talent Find Athletic Championships held from 7th

and 8th August, 2021 at SBSC Grounds, Pattanam.



SUPPORTED BY

Dr. Muthus Hospital Medical Partner



1. Parade Raman

Parasuraman Managing Trustee Koval Sports And education Trust

Hari Vignesh S Managing Trustee Subramania Bharathi Sports and Welfare Trust







| * • =