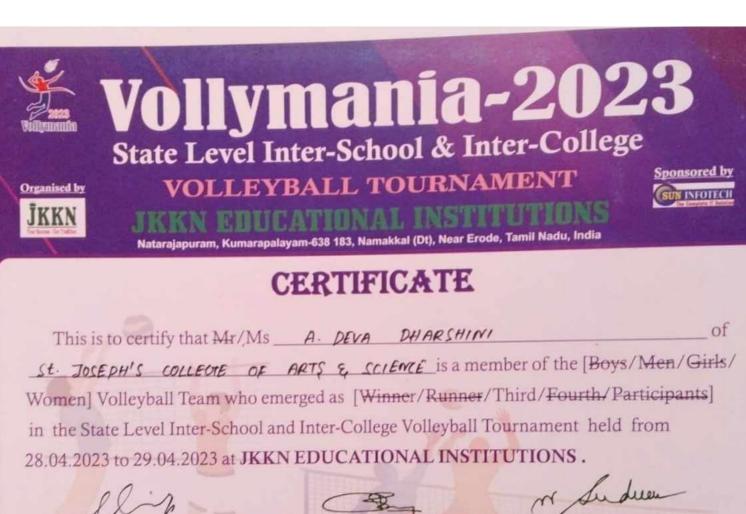

#### CERTIFICATE

This is to certify that Mr/Ms <u>brave Street</u> of <u>st. Joseph's colleve of ARts & Sclewce</u> is a member of the [Boys/Men/Girls/ Women] Volleyball Team who emerged as [Winner/Runner/Third/Fourth/Participants] in the State Level Inter-School and Inter-College Volleyball Tournament held from 28.04.2023 to 29.04.2023 at JKKN EDUCATIONAL INSTITUTIONS.

PHYSICAL DIRECTOR JKKN College of Engineering & Technology Kumarapalayam

PRINCIPAL JKKN College of Engineering & Technology Kumarapalayam

VOLLEYBALL TOURNAMENT

Sponsored by

Natarajapuram, Kumarapalayam-638 183, Namakkal (Dt), Near Erode, Tamil Nadu, India