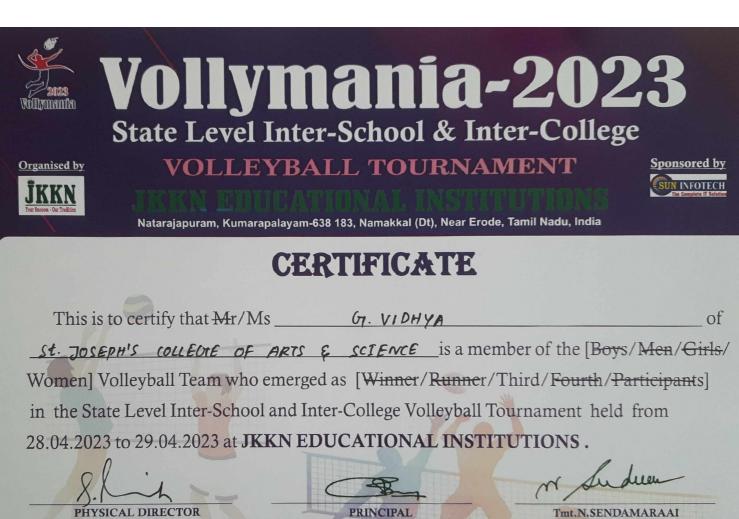

### CERTIFICATE

 This is to certify that Mr/Ms
 N. KIRAN
 of

 St. JoSEph'S COLLECTE OF ARTS & SCIENCE
 is a member of the [Boys/Men/Girls/

 Women] Volleyball Team who emerged as [Winner/Runner/Third/Fourth/Participants]
 in the State Level Inter-School and Inter-College Volleyball Tournament held from

 28.04.2023 to 29.04.2023 at JKKN EDUCATIONAL INSTITUTIONS.

m PHYSICAL DIRECTOR PRINCIPAL JKKN College of Engineering & Technology JKKN College of Engineering & Technology Kumarapalayam Kumarapalayam

**Tmt.N.SENDAMARAAI** Chairperson JKKN Educational Institutions Kumarapalayam