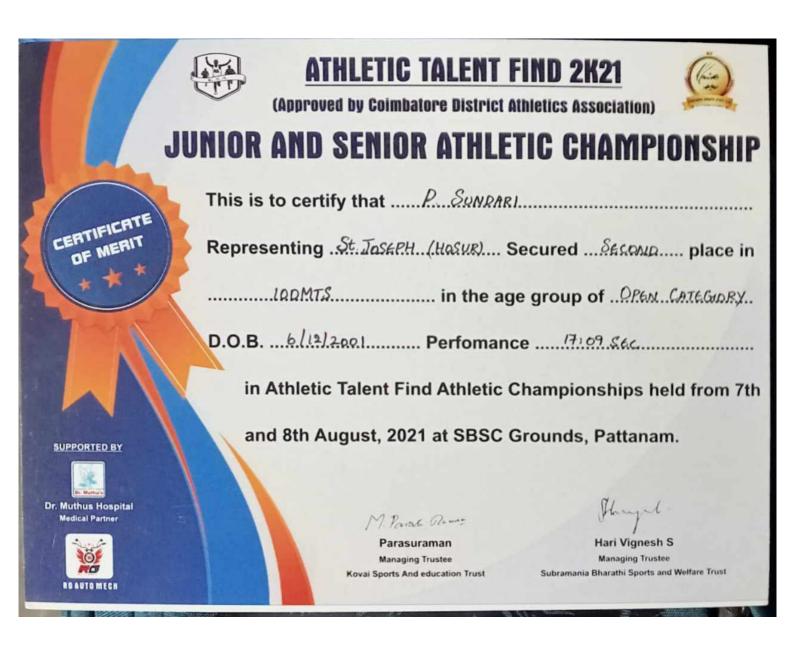

## **ATHLETIC TALENT FIND 2K21**

(Approved by Coimbatore District Athletics Association)

### JUNIOR AND SENIOR ATHLETIC CHAMPIONSHIP

This is to certify that ......P. SVNDARI

in Athletic Talent Find Athletic Championships held from 7th

and 8th August, 2021 at SBSC Grounds, Pattanam.

SUPPORTED BY

Dr. Muthus Hospital Medical Partner

M. Parale Roman

Parasuraman Managing Trustee Koval Sports And education Trust

Hari Vignesh S Managing Trustee Subramania Bharathi Sports and Welfare Trust