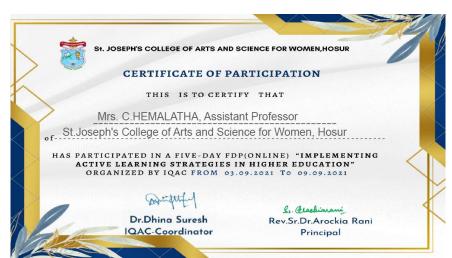

(Affiliated to Periyar University, Salem) An ISO 9001:2015 Certified Institution Recognised U/s 2(f) and 12(B) of the UGC Act Mookandapalli, SIPCOT, Hosur - 635 126