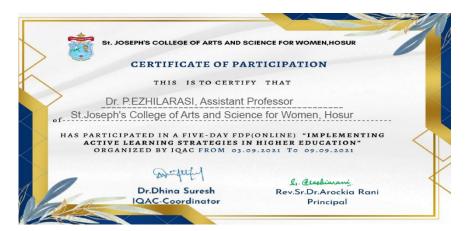

|

FRINCIPAL ST. JOSEPH'S COLLEGE OF ARTS. & SCIENCE FOR WOMEN Mockandapalli, Sipcot, HOSUR - 635 126, Krishnagiri - Dist:



## **TEACHING STAFF CERTIFICATE-YEAR (2021-22)**









### கற்பகம் உயர்கல்விக்கழகம்

(நிகர்நிலைப் பல்கலைக்கழகம்) கலை, அறிவியல் மற்றும் மானுடவியல் புலம் மொழிகள் துறை – தமிழ்ப்பிரிவு

சர்வதேசத் தமிழாய்விதழ்

(E-ISSN:2582-1113 பல்கலைக்கழக மானியக்குழுவால் அங்கீகரிக்கப்பட்டது)

இந்திய தமிழ் ஆய்விதழ் <sup>இணைந்த நடத்திய</sup> <mark>புத்தாக்கப்பயிற்சி</mark>



பங்கேற்புச் சான்றிதழ்





திருமிகு/முனைவர் திருமதி. ந. கனிமொழி, உதவிப் பேராசிரியர், தமிழ்த் துறை, செயின்ட் ஜோசப் மகளிர் கலை மற்றும் அறிவியல் கல்லூரி, ஒதர் அவர்கள் "நல்லவ<mark>ண்ணம் வாழலாம் - சைவ இலக்கியச் சிந்தனைகள்"</mark> என்ற பொருண்மையில் 15.06.2021 முதல் 06.07.2021 வரை இருபத்தோரு நாள் நடைபெற்ற இணையவழிப் புத்தாக்கப் பயிற்சியில் பங்கேற்றார் எனச் சான்றளிக்கப்படுகிறது.



பதிவாளர் முணைவர் மு. பழனிச்சாமி கற்பகம் உயர்கல்விக்கழகம் கோயம்புத்தூர் தமிழ்நாடு. இந்தியா. (@gradelessariument)

(