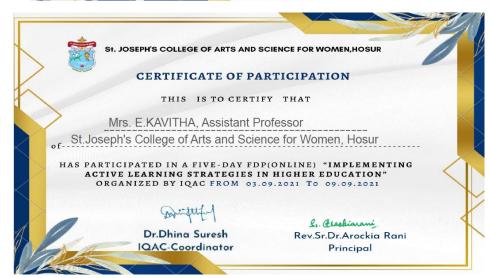

(Affiliated to Periyar University, Salem) An ISO 9001:2015 Certified Institution Recognised U/s 2(f) and 12(B) of the UGC Act Mookandapalli, SIPCOT, Hosur - 635 126