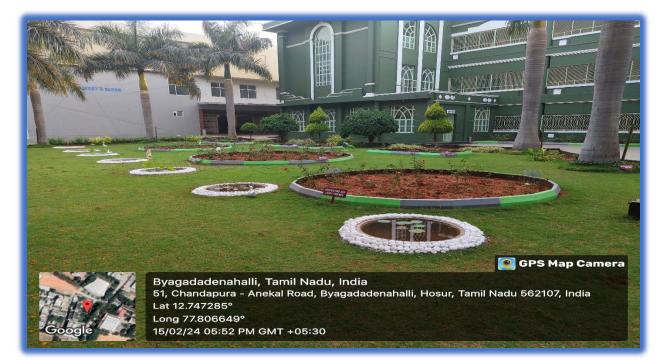

## **GARDEN**

### <u>Fresh Flora</u>

0

(Affiliated to Periyar University, Salem) An ISO 9001:2015 Certified Institution Recognised U/s 2(f) and 12(B) of the UGC Act Mookandapalli, SIPCOT, Hosur - 635 126