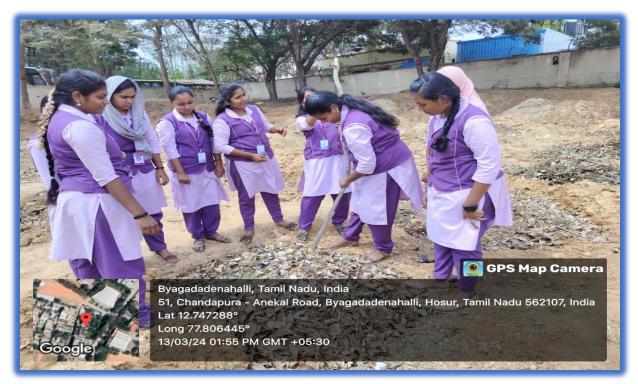

### **GREEN CAMPUS INITIATIVES**

### TREES

#### **Total number of trees - 390**

(Affiliated to Periyar University, Salem) An ISO 9001:2015 Certified Institution Recognised U/s 2(f) and 12(B) of the UGC Act Mookandapalli, SIPCOT, Hosur - 635 126