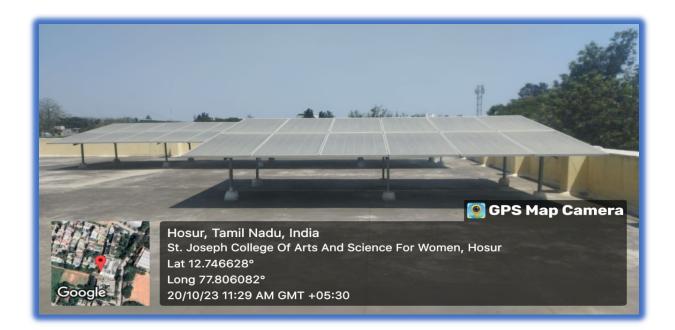

#### SOLAR ENERGY

13.5 kw Solar panels installed on the terrace of Mary's Block

#### 27Kw Solar panel installed on the terrace of St. Francesco Auditorium