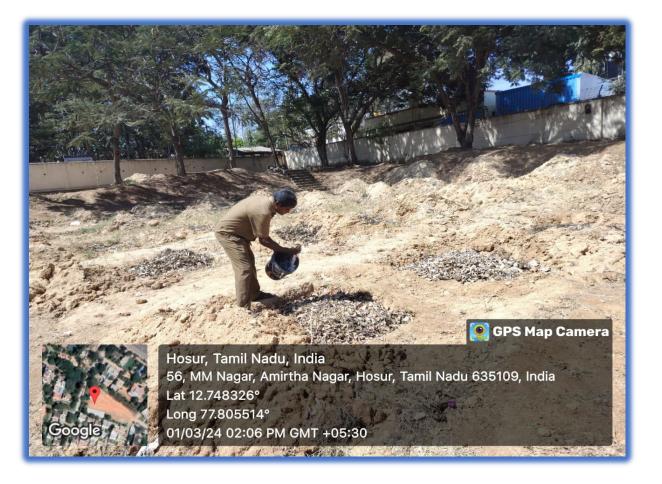

#### **MANAGEMENT OF VARIOUS TYPES OF DEGRADABLE WASTE**

### INCINERATOR INSTALLED IN MARYS BLOCK RESTROOM

As our institution is single use plastic free campus, we have no non-degradable waste