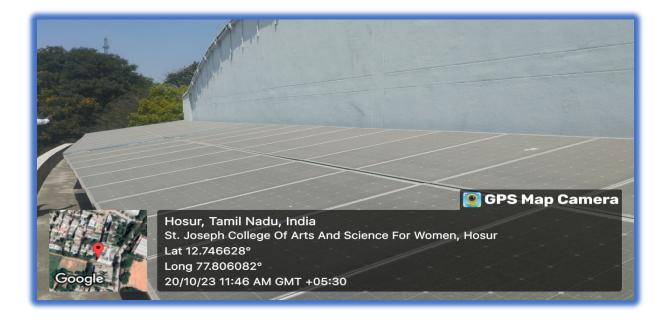

#### SOLAR ENERGY

13.5 kw Solar panels installed on the terrace of Mary's Block

#### 27Kw Solar panel installed on the terrace of St. Francesco Auditorium