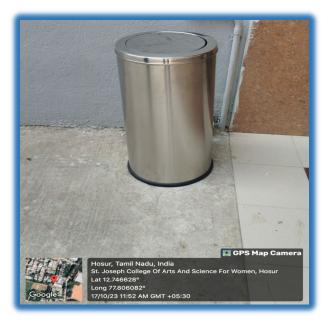

### CONCENTRATED ACIDS AND CORROSIVE SUBSTANCES ARE COLLECTED IN SAND PITS

STAINLESS STEEL DUSTBINS

Mookandapalli, SIPCOT, Hosur - 635 126

Recognised U/s 2(f) and 12(B) of the UGC Act Mookandapalli, SIPCOT, Hosur - 635 126