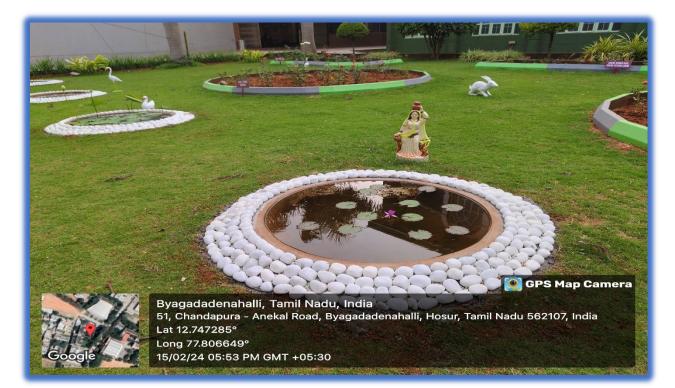

## EVE'S GARDEN

(Affiliated to Periyar University, Salem) An ISO 9001:2015 Certified Institution Recognised U/s 2(f) and 12(B) of the UGC Act Mookandapalli, SIPCOT, Hosur - 635 126