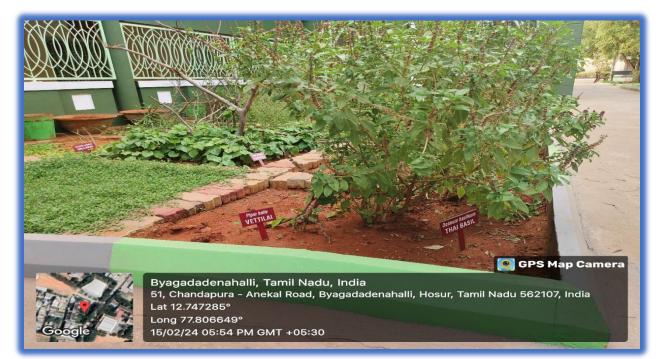

rsity, Salem) An ISO 9001:2015 Certified Institution Recognised U/s 2(f) and 12(B) of the UGC Act Mookandapalli, SIPCOT, Hosur - 635 126

### TREES

#### **Total number of trees - 390**









(Affiliated to Periyar University, Salem) An ISO 9001:2015 Certified Institution Recognised U/s 2(f) and 12(B) of the UGC Act Mookandapalli, SIPCOT, Hosur - 635 126

## **GARDEN**

### <u>Fresh Flora</u>







0











(Affiliated to Periyar University, Salem) An ISO 9001:2015 Certified Institution Recognised U/s 2(f) and 12(B) of the UGC Act Mookandapalli, SIPCOT, Hosur - 635 126

## EVE'S GARDEN













(Affiliated to Periyar University, Salem) An ISO 9001:2015 Certified Institution Recognised U/s 2(f) and 12(B) of the UGC Act Mookandapalli, SIPCOT, Hosur - 635 126

## HERBAL GARDEN













### CONCENTRATED ACIDS AND CORROSIVE SUBSTANCES ARE COLLECTED IN SAND PITS





STAINLESS STEEL DUSTBINS

Mookandapalli, SIPCOT, Hosur - 635 126









Recognised U/s 2(f) and 12(B) of the UGC Act Mookandapalli, SIPCOT, Hosur - 635 126

#### SOLID WASTE MANAGEMENT – St. Antony Phoenix Pile











## VERMI COMPOST

Mookandapalli, SIPCOT, Hosur - 635 126

#### St. Francis Vermi Village







### AZOLLA

Mookandapalli, SIPCOT, Hosur - 635 126