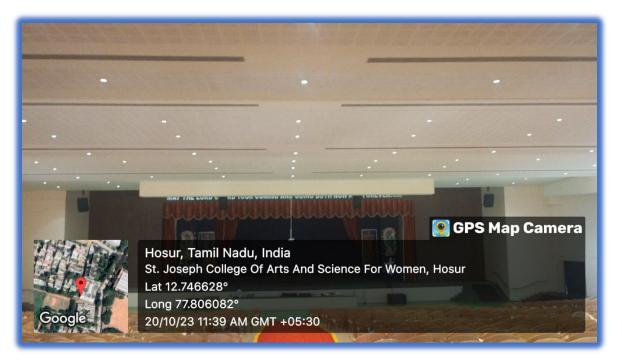

### LED BULBS / POWER - EFFICIENT EQUIPMENT

LED LIGHTS IN ST. FRANCESCO AUDITORIUM