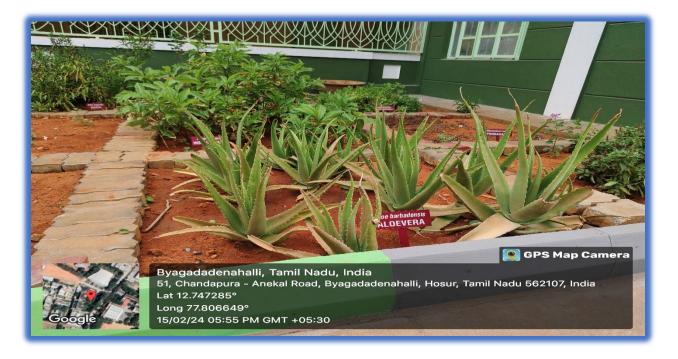

versity, Salem) An ISO 9001:2015 Certified Institution Recognised U/s 2(f) and 12(B) of the UGC Act Mookandapalli, SIPCOT, Hosur - 635 126

### TREES

#### **Total number of trees - 390**









(Affiliated to Periyar University, Salem) An ISO 9001:2015 Certified Institution Recognised U/s 2(f) and 12(B) of the UGC Act Mookandapalli, SIPCOT, Hosur - 635 126

## **GARDEN**

### <u>Fresh Flora</u>







0











(Affiliated to Periyar University, Salem) An ISO 9001:2015 Certified Institution Recognised U/s 2(f) and 12(B) of the UGC Act Mookandapalli, SIPCOT, Hosur - 635 126

## EVE'S GARDEN













(Affiliated to Periyar University, Salem) An ISO 9001:2015 Certified Institution Recognised U/s 2(f) and 12(B) of the UGC Act Mookandapalli, SIPCOT, Hosur - 635 126

## HERBAL GARDEN













### CONCENTRATED ACIDS AND CORROSIVE SUBSTANCES ARE COLLECTED IN SAND PITS





STAINLESS STEEL DUSTBINS

Mookandapalli, SIPCOT, Hosur - 635 126









Recognised U/s 2(f) and 12(B) of the UGC Act Mookandapalli, SIPCOT, Hosur - 635 126

#### SOLID WASTE MANAGEMENT – St. Antony Phoenix Pile











## VERMI COMPOST

Mookandapalli, SIPCOT, Hosur - 635 126

#### St. Francis Vermi Village







### AZOLLA

Mookandapalli, SIPCOT, Hosur - 635 126