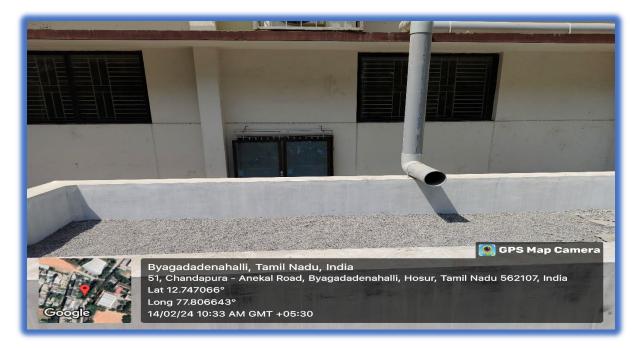

#### WATER CONSERVATION

Rainwater harvesting pit constructed back side of Joseph's Block and St. Francesco Auditorium

An ISO 9001:2015 Certified Institution Recognised U/s 2(f) and 12(B) of the UGC Act Mookandapalli, SIPCOT, Hosur - 635 126