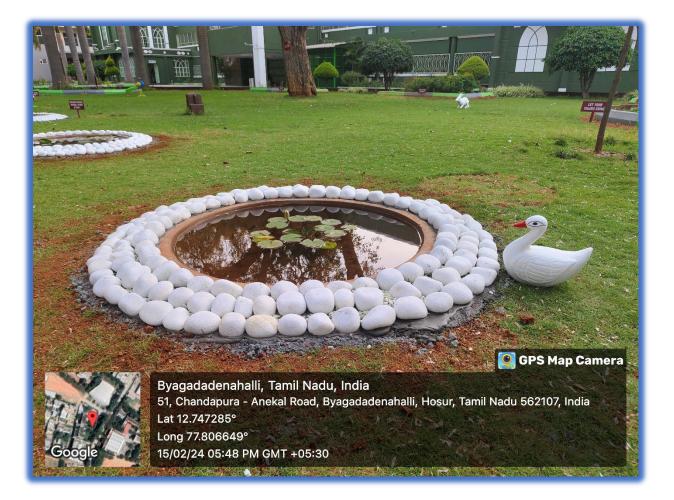

## **GARDEN**

### <u>Fresh Flora</u>

0

(Affiliated to Periyar University, Salem) An ISO 9001:2015 Certified Institution Recognised U/s 2(f) and 12(B) of the UGC Act Mookandapalli, SIPCOT, Hosur - 635 126