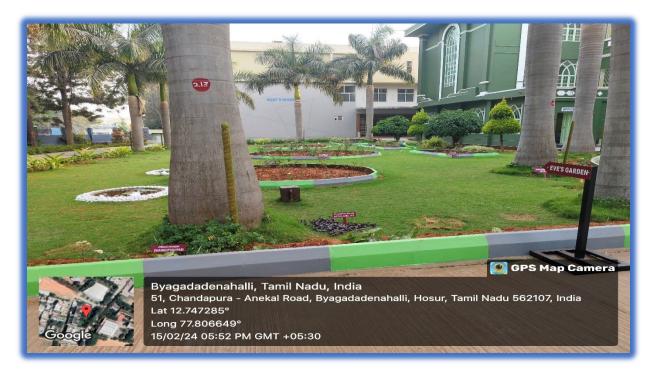

## EVE'S GARDEN

(Affiliated to Periyar University, Salem) An ISO 9001:2015 Certified Institution Recognised U/s 2(f) and 12(B) of the UGC Act Mookandapalli, SIPCOT, Hosur - 635 126