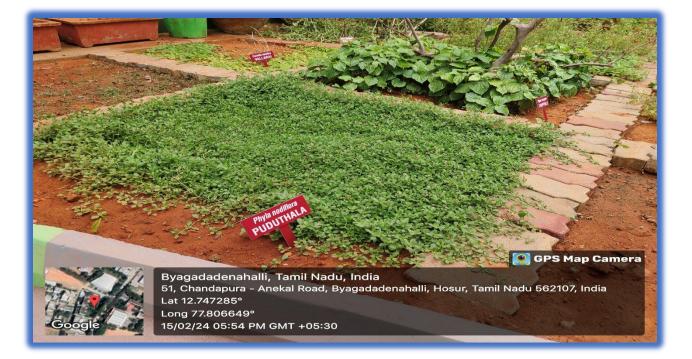

y, Salem) An ISO 9001:2015 Certified Institution Recognised U/s 2(f) and 12(B) of the UGC Act Mookandapalli, SIPCOT, Hosur - 635 126

### TREES

#### **Total number of trees - 390**









(Affiliated to Periyar University, Salem) An ISO 9001:2015 Certified Institution Recognised U/s 2(f) and 12(B) of the UGC Act Mookandapalli, SIPCOT, Hosur - 635 126

## **GARDEN**

### <u>Fresh Flora</u>







0











(Affiliated to Periyar University, Salem) An ISO 9001:2015 Certified Institution Recognised U/s 2(f) and 12(B) of the UGC Act Mookandapalli, SIPCOT, Hosur - 635 126

## EVE'S GARDEN













(Affiliated to Periyar University, Salem) An ISO 9001:2015 Certified Institution Recognised U/s 2(f) and 12(B) of the UGC Act Mookandapalli, SIPCOT, Hosur - 635 126

## HERBAL GARDEN













### CONCENTRATED ACIDS AND CORROSIVE SUBSTANCES ARE COLLECTED IN SAND PITS





STAINLESS STEEL DUSTBINS

Mookandapalli, SIPCOT, Hosur - 635 126









Recognised U/s 2(f) and 12(B) of the UGC Act Mookandapalli, SIPCOT, Hosur - 635 126

#### SOLID WASTE MANAGEMENT – St. Antony Phoenix Pile











## VERMI COMPOST

Mookandapalli, SIPCOT, Hosur - 635 126

#### St. Francis Vermi Village







### AZOLLA

Mookandapalli, SIPCOT, Hosur - 635 126