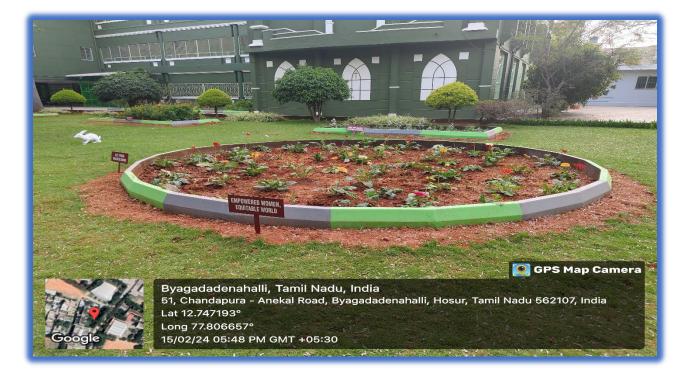

## **GARDEN**

### <u>Fresh Flora</u>

0

(Affiliated to Periyar University, Salem) An ISO 9001:2015 Certified Institution Recognised U/s 2(f) and 12(B) of the UGC Act Mookandapalli, SIPCOT, Hosur - 635 126