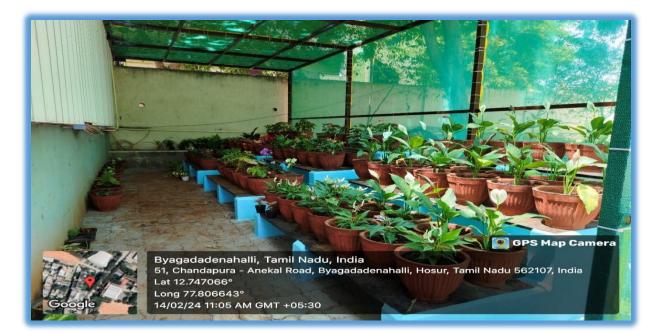

## **GREEN HOUSE - St. Fiacre Green Heaven**

(Affiliated to Periyar University, Salem) An ISO 9001:2015 Certified Institution Recognised U/s 2(f) and 12(B) of the UGC Act Mookandapalli, SIPCOT, Hosur - 635 126