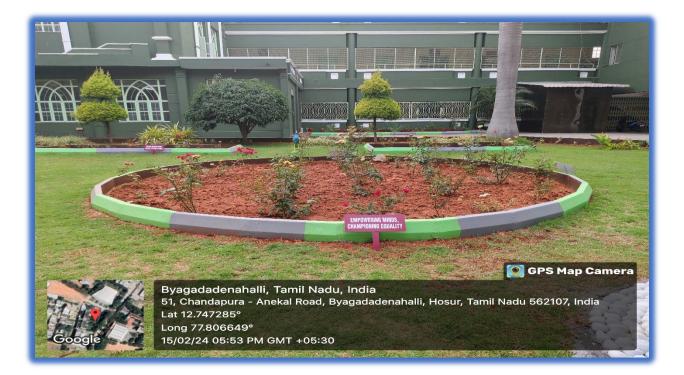

## **GARDEN**

### <u>Fresh Flora</u>

0

(Affiliated to Periyar University, Salem) An ISO 9001:2015 Certified Institution Recognised U/s 2(f) and 12(B) of the UGC Act Mookandapalli, SIPCOT, Hosur - 635 126