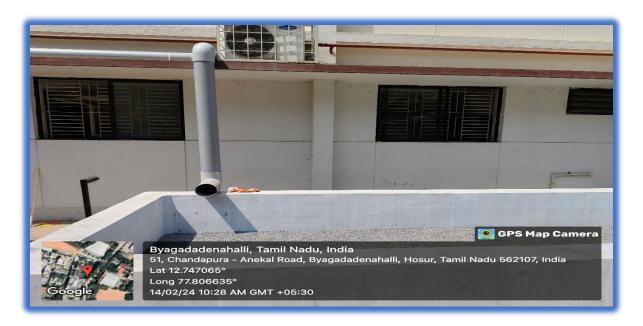

#### WATER CONSERVATION

Rainwater harvesting pit constructed back side of Joseph's Block and St. Francesco Auditorium

An ISO 9001:2015 Certified Institution Recognised U/s 2(f) and 12(B) of the UGC Act Mookandapalli, SIPCOT, Hosur - 635 126