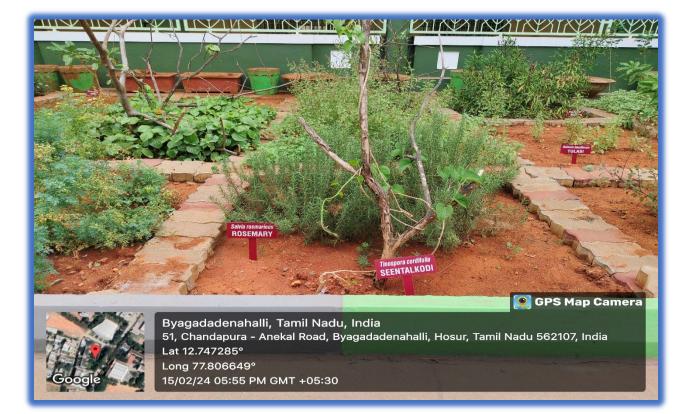

Salem) An ISO 9001:2015 Certified Institution Recognised U/s 2(f) and 12(B) of the UGC Act Mookandapalli, SIPCOT, Hosur - 635 126

### TREES

#### **Total number of trees - 390**









(Affiliated to Periyar University, Salem) An ISO 9001:2015 Certified Institution Recognised U/s 2(f) and 12(B) of the UGC Act Mookandapalli, SIPCOT, Hosur - 635 126

## **GARDEN**

### <u>Fresh Flora</u>







0











(Affiliated to Periyar University, Salem) An ISO 9001:2015 Certified Institution Recognised U/s 2(f) and 12(B) of the UGC Act Mookandapalli, SIPCOT, Hosur - 635 126

## EVE'S GARDEN













(Affiliated to Periyar University, Salem) An ISO 9001:2015 Certified Institution Recognised U/s 2(f) and 12(B) of the UGC Act Mookandapalli, SIPCOT, Hosur - 635 126

## HERBAL GARDEN













### CONCENTRATED ACIDS AND CORROSIVE SUBSTANCES ARE COLLECTED IN SAND PITS





STAINLESS STEEL DUSTBINS

Mookandapalli, SIPCOT, Hosur - 635 126









Recognised U/s 2(f) and 12(B) of the UGC Act Mookandapalli, SIPCOT, Hosur - 635 126

#### SOLID WASTE MANAGEMENT – St. Antony Phoenix Pile











## VERMI COMPOST

Mookandapalli, SIPCOT, Hosur - 635 126

#### St. Francis Vermi Village







### AZOLLA

Mookandapalli, SIPCOT, Hosur - 635 126