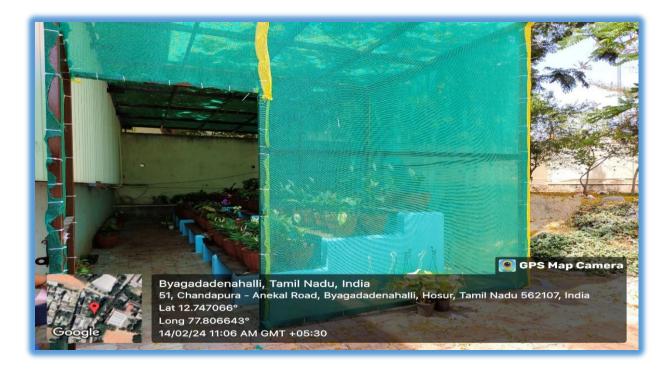

## **GREEN HOUSE - St. Fiacre Green Heaven**

(Affiliated to Periyar University, Salem) An ISO 9001:2015 Certified Institution Recognised U/s 2(f) and 12(B) of the UGC Act Mookandapalli, SIPCOT, Hosur - 635 126