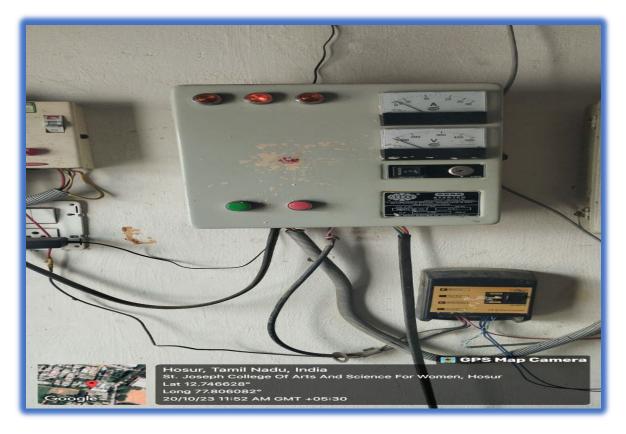

#### AUTOMATIC WATER LEVEL CONTROL PANEL NEAR MARY'S BLOCK

An ISO 9001:2015 Certified Institution Recognised U/s 2(f) and 12(B) of the UGC Act Mookandapalli, SIPCOT, Hosur - 635 126