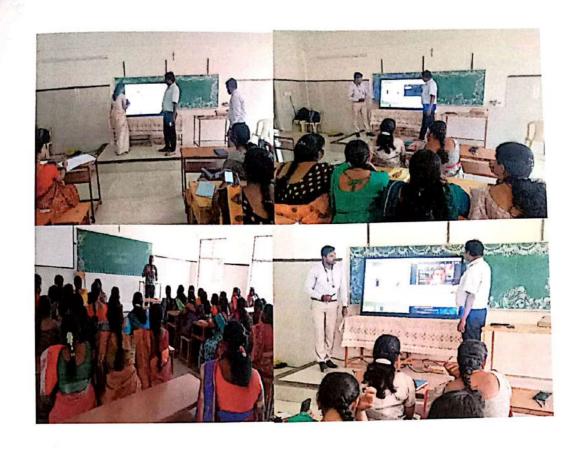

On 20th November 2022, Dr.A. Vimal Jerald, Assistant Professor, Department of Computer Science, St. Joseph's College, Trichy, was the resource person. He handled "Innovative E-Content the session on Educational Enhanced for Preparation Experiences". The session on "Innovative E-Enhanced Preparation for Content focused on Experiences" Educational strategies cutting-edge exploring

PRINCIPAL
ST. JOSEPH'S COLLEGE OF ARTS:
& SCIENCE FOR WOMEN
Mookandapalli, Sipcot,
HOSUR-635 126, Krishnagiri-Dist.

techniques for creating digital educational content that went beyond traditional approaches. Participants delved into innovative methods and technologies to elevate the quality and effectiveness of econtent. The session aimed to provide educators, instructional designers, and content creators with insights into how innovation in e-content preparation could lead to more dynamic and impactful learning experiences.