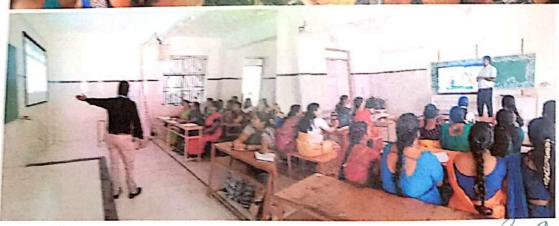

PRINCIPAL
ST. JOSEPH'S COLLEGE OF ARTS:
& SCIENCE FOR WOMEN
Mookandapalli, Sipcot,
HOSUR - 635 126, Krishnagiri - Dist.

November 2022 18<sup>th</sup> On Mentor, Success Student Prabakaran, D.I.Y.A, Chennai, presided over the session on "ChatGPT". The session on ChatGPT provided an overview of the capabilities and applications of the ChatGPT model, a stateof-the-art language model developed by OpenAI. Participants in this session learnt about the underlying architecture of ChatGPT, and the model's ability to generate human-like text responses based on the input it receives. The speaker focused on the use language natural such cases understanding, conversation generation, and various applications in creative writing, content creation, and problem-solving.

On 19<sup>th</sup> November 2022 Mr. Sangeeth, Student Success Mentor, D.I.Y.A, Chennai, presided over the session on "Artificial Intelligence in E-Content". The session explored the integration of artificial intelligence (AI) technologies into educational content creation, delivery, and

PRINCIPAL
ST. JOSEPH'S COLLEGE OF ARTS
& SCIENCE FOR WOMEN
Mookandapalli, Sipcot,
HOSUR - 635 126, Krishnagiri-Dist.

management. Participants in this session had a chance to delve into how AI can enhance the development of e-content by automating personalizing learning tasks. certain adaptive providing and experiences, solutions to cater to individual learner needs. TheAI applications such as natural language processing, machine learning, and data analytics in the context of creating intelligent e-content were also discussed upon.