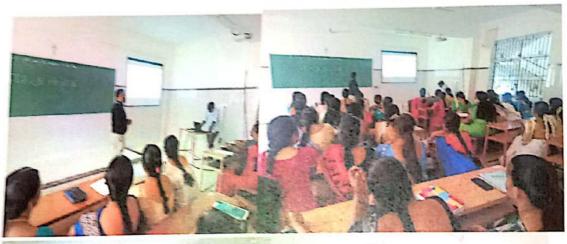

# Report for Five Days Faculty Development Program on "Role of Research Publications and Initiatives in E-content towards academic performance"

Internal Quality Assurance Cell and Research Cell of St. Joseph's College of Arts and Science for Women, organized a five-days Faculty Development Programmeon "Role of Research Publications and Initiatives in E-content towards academic performance" between 16<sup>th</sup>November 2022 and 20<sup>th</sup>November 2022. 80 Faculty members participated in the FDP.

Professor, Department of Sociology, St. Francis De Sales College, Balgalore, was the resource person on 16<sup>th</sup> November 2022. He delivered the sessions on "Art of Writing Research Papers". The session provided the participants with valuable insights and skills essential for crafting high-quality and impactful research papers. The session covered various aspects of the research paper writing process, including choosing a research topic, conducting literature reviews, structuring the paper effectively, and adhering to proper citation and referencing conventions of the paper of the pape

Mookandapalli, Sipcot, HOSUR - 635 126, Krishnagiri - Dist coherence, and precision in communication, ensuring that participants learn to present their research in a compelling and scholarly manner.

On 17th November 2022Mr. Anish Research Head and Motekar, Development, D.I.Y.A, Chennai, presided over the session on "E-Content for Remote Learning". The session was designed to explore and enhance the use of electronic content in the context of remote education. The session covered various aspects of creating, delivering, and managing digital content to facilitate effective learning experiences in virtual environments. Topics included the development of multimedia design, online instructional materials. strategies for engaging remote learners, and the integration of technology platforms for seamless content delivery.