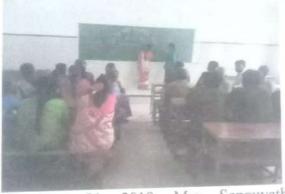

# Report for Five Days Faculty Development Program on "Role of Research Publications and Initiatives in E-content towards academic performance"

Internal Quality Assurance Cell and Research Cell of St. Joseph's College of Arts and Science for Women, organized a five-days Faculty Development Programmeon "Role of Research Publications and Initiatives in E-content towards academic performance" between 16<sup>th</sup>November 2022 and 20<sup>th</sup>November 2022. 80 Faculty members participated in the FDP.

Professor, Department of Sociology, St. Francis De Sales College, Balgalore, was the resource person on 16<sup>th</sup> November 2022. He delivered the sessions on "Art of Writing Research Papers". The session provided the participants with valuable insights and skills essential for crafting high-quality and impactful research papers. The session covered various aspects of the research paper writing process, including choosing a research topic, conducting literature reviews, structuring the paper effectively, and adhering to proper citation and referencing conventions of the paper of the pape