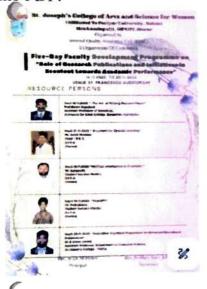

## Five-Day Faculty Development Programme on "Role of Research Publications and Initiatives in Econtent towards Academic Performance

16.11.2022 TO 20.11.2022 VENUE ST. FRANCESCO AUDITORIUM

#### RESOURCE PERSONS

Day1-16.11.2022- " The Art of Writing Research Paper Prof.Benet Rajadural Assistant Professor of Sociology, St.Francis De Sales College, Bangalore, Karnataka.

Day2-17.11.2022- "E-Content for Remote Learning" Mr. Anish Motekar, Head - R & D. D.I.Y.A. Chennai.

Day3-18.11.2022-- "ChatGPT " Mr. Prabakaran, Student Success Mentor, D.I.Y.A. Chennai

Day4-19.11.2022-" Artificial Intelligence in E-Content" Mr. Sangeeth, Student Success Mentor, D.I.Y.A. Chennai.

Day5-20.11.2022- "Innovative E-content Preparate **Enhanced Educational Experiences**" Dr.A.Vimal Jeraid, Assistant Professor, Department of Computing St.Joseph's College, Trichy.