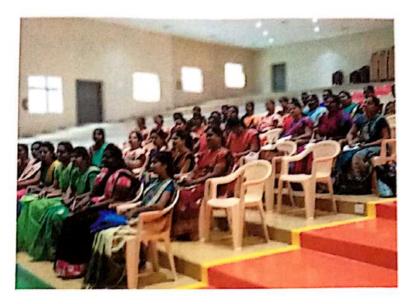

# Report for Five Days Faculty Development Program on "Role of Research Publications and Initiatives in E-content towards academic performance"

Internal Quality Assurance Cell and Research Cell of St. Joseph's College of Arts and Science for Women, organized a five-days Faculty Development Programmeon "Role of Research Publications and Initiatives in E-content towards academic performance" between 16<sup>th</sup>November 2022 and 20<sup>th</sup>November 2022. 80 Faculty members participated in the FDP.