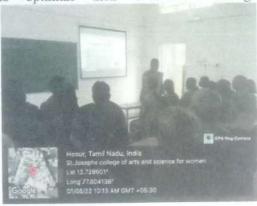

# Report for Five Days Faculty Development Program on "Role of Research Publications and Initiatives in E-content towards academic performance"

Internal Quality Assurance Cell and Research Cell of St. Joseph's College of Arts and Science for Women, organized a five-days Faculty Development Programmeon "Role of Research Publications and Initiatives in E-content towards academic performance" between 16<sup>th</sup>November 2022 and 20<sup>th</sup>November 2022. 80 Faculty members participated in the FDP.

Mookandapalli, Sipcot, HOSUR - 635 126, Krishnagiri - Dist coherence, and precision in communication, ensuring that participants learn to present their research in a compelling and scholarly manner.

On 17th November 2022Mr. Anish Research Head and Motekar, Development, D.I.Y.A, Chennai, presided over the session on "E-Content for Remote Learning". The session was designed to explore and enhance the use of electronic content in the context of remote education. The session covered various aspects of creating, delivering, and managing digital content to facilitate effective learning experiences in virtual environments. Topics included the development of multimedia design, online instructional materials. strategies for engaging remote learners, and the integration of technology platforms for seamless content delivery.