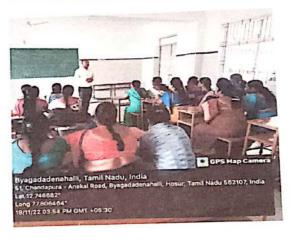

# Report for Five Days Faculty Development Program on "Role of Research Publications and Initiatives in E-content towards academic performance"

Internal Quality Assurance Cell and Research Cell of St. Joseph's College of Arts and Science for Women, organized a five-days Faculty Development Programmeon "Role of Research Publications and Initiatives in E-content towards academic performance" between 16<sup>th</sup>November 2022 and 20<sup>th</sup>November 2022. 80 Faculty members participated in the FDP.

Day3-18.11.2022-- "ChatGPT " Mr. Prabakaran, Student Success Mentor, D.I.Y.A. Chennai

Day4-19.11.2022-" Artificial Intelligence in E-Content" Mr. Sangeeth, Student Success Mentor, D.I.Y.A. Chennai.

Day5-20.11.2022- "Innovative E-content Preparate **Enhanced Educational Experiences**" Dr.A.Vimal Jeraid, Assistant Professor, Department of Computing St.Joseph's College, Trichy.