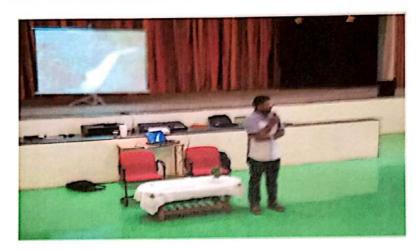

## Five-Day Faculty Development Programme on "Role of Research Publications and Initiatives in Econtent towards Academic Performance

16.11.2022 TO 20.11.2022 VENUE ST. FRANCESCO AUDITORIUM

# Report for Five Days Faculty Development Program on "Role of Research Publications and Initiatives in E-content towards academic performance"

Internal Quality Assurance Cell and Research Cell of St. Joseph's College of Arts and Science for Women, organized a five-days Faculty Development Programmeon "Role of Research Publications and Initiatives in E-content towards academic performance" between 16<sup>th</sup>November 2022 and 20<sup>th</sup>November 2022. 80 Faculty members participated in the FDP.