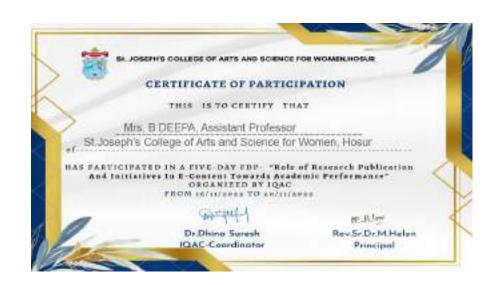

# Certificate

This is to certify that Dr. DHINA SURESH has participated in Five Days

Virtual Faculty Development Program on DATA ANALYSIS

USING JASP" Conducted from 24-04-2023 to 28-04-2023

of Beaming

Prof. T. Rajeswari President Primax Foundation Bengaluru, Karnataka. Dr.V.Selvaraj Secretary Primax Foundation Bengaluru, Karnataka. Rev. Sr. Dr. M. Helen