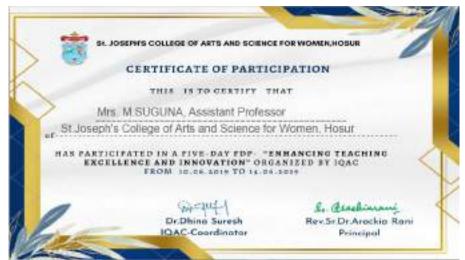

Contract !

Dr.Dhina Suresh

19-11 Spee

Rev.Sr.Dr.M.Helen Principal

SI. JOSEPH'S COLLEGE OF ARTS AND SCIENCE FOR WOMEN, HOSUR