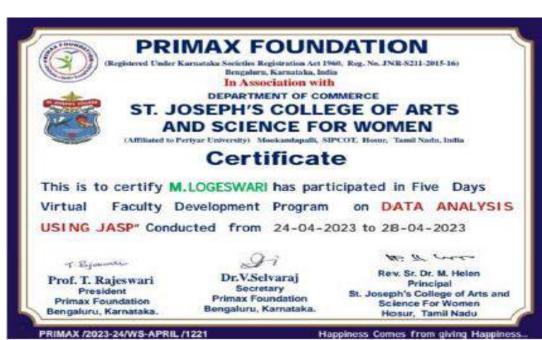

from St. Joseph's College of Arts and Science for Women has successfully completed the Five Days National Level Faculty Development Programme on Using Innovative Tools to Teach Machine Learning organized by the Department Of Computer Science from 11th to 15th October 2022.

Mrs. Neeta Georphia Head of the Department Dr. Sr. Lalitha Thomas Principal



SI. JOSEPH'S COLLEGE OF ARTS AND SCIENCE FOR WOMEN, HOSUR

### CERTIFICATE OF PARTICIPATION

THIS IS TO CERTIFY THAT

Mrs. M. GEETHANJALI, Assistant Professor
St. Joseph's College of Arts and Science for Women, Hosur

HAS PARTICIPATED IN A FIVE-DAY FDP- "Role of Research Publication And Initiatives In E-Gostent Towards Academic Performance" ORGANIZED BY IQAC FROM 16/11/2022 TO 20/11/2022

( July 1

Dr.Dhina Suresh IQAC-Coordinator 16-1174A







## PRIMAX FOUNDATION

(Registered Under Karmetaka Societies Registration Act 1960, Reg. No. JNR-S211-2615-16)
Bengaluru, Karmataka, India
In Association with



DEPARTMENT OF COMMERCE

## ST. JOSEPH'S COLLEGE OF ARTS AND SCIENCE FOR WOMEN

(Affiliated to Periyar University) Montandapalli, SIPCOT, Hour, Tanii Nadu, India

# Certificate

This is to certify that V. NIRANJANA has participated in Five

Days Virtual Faculty Development Program on DATA ANALYSIS

USING :

JASP"

Conducted

from

24-04-2023

to

28-04-2023

T. Bijamaca

Prof. I. Rajeswari President Primax Foundation Bengaluru, Karnataka. Dr. V.Selvaraj Secretary Primax Foundation Bengaluru, Karnataka. the or over

Rev. Sr. Dr. M. Helen Principal St. Joseph's College of Arts and Science For Women Hosur, Tamil Nadu

PRIMAX /202