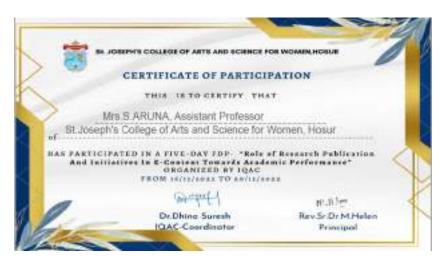

marty !

Dr.Dhina Suresh IQAC-Coordinator 19 11 1ew

Rev.Sr.Dr.M.Helen Principal

St. JOSEPH'S COLLEGE OF ARTS AND SCIENCE FOR WOMEN, HOSUR