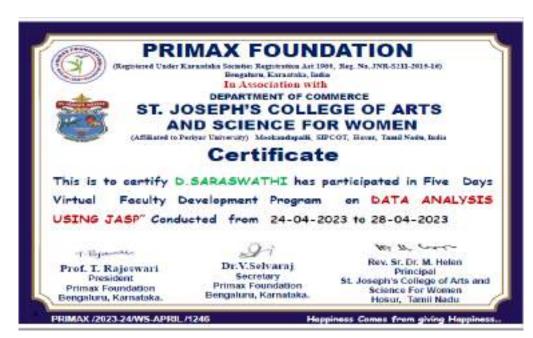

#### CERTIFICATE OF PARTICIPATION

THIS IS TO CERTIFY THAT

Dr. L JENNIFER, Assistant Professor
St Joseph's College of Arts and Science for Women, Hosur

HAS PARTICIPATED IN A FIVE-DAY FDP- "Role of Research Publication
And Initiatives In E-Content Towards Academic Performance"