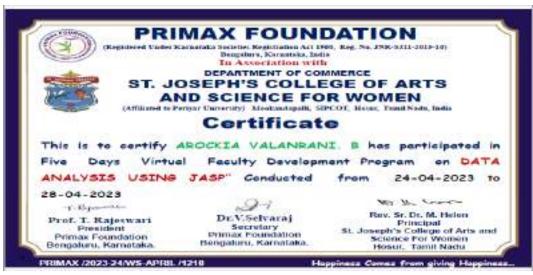

Mookandapalli, SIPCOT, Hosur - 635 126

|                  |               |                  |                          |                          | 28-04-  |   |   |
|------------------|---------------|------------------|--------------------------|--------------------------|---------|---|---|
|                  |               |                  |                          |                          | 2023    |   |   |
|                  |               |                  |                          |                          | 24-04-  |   |   |
| 87 2022-         | Mrs C Caranya | Assistant        | Data Analysis Using IASD | 2023 to                  | 1       | 1 |   |
| 07               | 2023          | Mrs. S. Saranya  | Professor                | Data Analysis Using JASP | 28-04-  | 1 | 1 |
|                  |               |                  |                          |                          | 2023    |   |   |
|                  |               |                  |                          |                          | 24-04-  | 1 | 1 |
| 00               | 2022-         | V Dunitha        | Assistant                | Data Analysis Heing IACD | 2023 to |   |   |
| 00               | 88 2023       | K Punitha        | Professor                | Data Analysis Using JASP | 28-04-  |   |   |
|                  |               |                  |                          |                          | 2023    |   |   |
|                  |               | Mrs   D   Vimala | Assistant<br>Professor   | Data Analysis Using JASP | 24-04-  | 1 | 1 |
| 89 2022-<br>2023 | 2022-         |                  |                          |                          | 2023 to |   |   |
|                  | 2023          |                  |                          |                          | 28-04-  |   |   |
|                  |               |                  |                          |                          | 2023    |   |   |