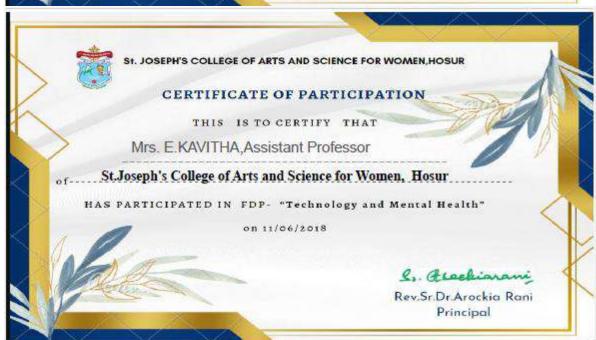

----------|--|--|
| Year                                                                          | Title of the FDP                 | Date                        | Total No<br>of<br>Faculty<br>Attended<br>FDP | No of<br>Faculty<br>without<br>repeated<br>Count |  |  |
| 2018-2019                                                                     | FDP-Technology and Mental Health | 11-06-2018 to<br>11-06-2018 | 60                                           | 60                                               |  |  |
| Total No of teaching faculty attend FDP during the academic year 2018-2019 is |                                  |                             |                                              |                                                  |  |  |