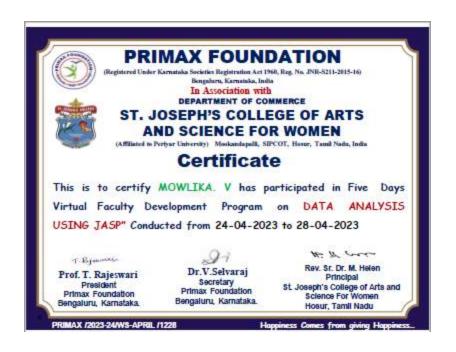

Mookandapalli, SIPCOT, Hosur - 635 126

| 21  | 2023  | ST. JOSEPH'S COLLEGE      | Professors             | Data Analysis Using JASP                            | 2023 to | 3 | 1 |
|-----|-------|---------------------------|------------------------|-----------------------------------------------------|---------|---|---|
| 24  | 2022- | S Robby PRINCIPA          | Assistant              |                                                     | 24-04-  | 2 | 1 |
|     |       | apo                       |                        | Academic Performance                                | 2022    |   |   |
| 20  | 2023  | IVII S. S.I.AIVLO PAIVIYA | Professor              | in Econtent towards                                 | 20-11-  | 1 | 1 |
| 20  | 2022- | Mrs. S.I.ANto RAMYA       | Assistant              | Publications and Initiatives                        | 2022 to | 1 | 1 |
|     |       |                           |                        | Role of Research                                    | 16-11-  |   |   |
|     |       |                           | <u> </u>               | Academic Performance                                | 2022    |   |   |
|     |       |                           |                        | in Econtent towards                                 | 20-11-  |   |   |
|     |       |                           |                        | Publications and Initiatives                        | 2022 to |   |   |
| 19  | 2023  | RANI                      | Professor              | Role of Research                                    | 16-11-  |   | 1 |
| 19  | 2022- | SR. AROKIA VALAN          | Assistant              |                                                     | 2023    | 2 | 1 |
|     |       |                           |                        | Data Analysis Using JASP                            | 28-04-  |   |   |
|     |       |                           |                        | Data Analysis Using JASP                            | 2023 to |   |   |
|     |       |                           |                        |                                                     | 24-04-  |   |   |
|     |       |                           |                        | Academic Performance                                | 2022    |   |   |
|     |       |                           |                        | in Econtent towards                                 | 20-11-  |   |   |
|     |       | Dr.Dhina Suresh           |                        | Publications and Initiatives                        | 2022 to |   | 1 |
|     |       |                           | Assistant<br>Professor | Role of Research                                    | 16-11-  | 3 |   |
|     |       |                           |                        |                                                     | 2022    |   |   |
|     | 2023  |                           |                        | Using Innovative tools to<br>Teach Machine Learning | 15-10-  |   |   |
| 18  | 2022- |                           |                        |                                                     | 2022 to |   |   |
|     |       |                           |                        | Using Innovative to als to                          | 11-10-  |   |   |
|     |       |                           |                        |                                                     | 2023    |   |   |
|     |       |                           |                        |                                                     | 28-04-  |   |   |
|     |       |                           |                        | Data Analysis Using JASP                            | 2023 to |   |   |
|     |       |                           |                        |                                                     | 24-04-  |   |   |
|     |       |                           |                        | Academic Performance                                | 2022    |   |   |
|     | 2023  |                           | Professor              |                                                     |         |   |   |
| 17  | 2022- | Mrs. S. PRICILLA          | Professor              | in Econtent towards                                 | 2022 10 | 1 |   |
|     | 2022- | 22-                       | Assistant              | Publications and Initiatives                        | 2022 to |   |   |
|     |       |                           |                        | Role of Research                                    | 16-11-  |   |   |
|     | 2023  | JILL                      | 7.10.03301             | Academic Performance                                | 2022    |   |   |
| 16  | 2023  | SREE                      | Professor              | in Econtent towards                                 | 20-11-  | 1 | 1 |
|     | 2022- | Mrs.P.PRATHIMA            | Assistant              | Publications and Initiatives                        | 2022 to |   |   |
| *   |       |                           |                        | Role of Research                                    | 16-11-  |   |   |
|     |       |                           |                        | Academic Performance                                | 2022    |   |   |
| 15  | 2023  | Mrs. JULIA PERSIS S       | Professor              | in Econtent towards                                 | 20-11-  | 1 | 1 |
| 4.5 | 2022- | NATE HALLA DEDCIC C       | Assistant              | Publications and Initiatives                        | 2022 to | _ | _ |
|     |       |                           |                        | Role of Research                                    | 16-11-  |   |   |
|     |       |                           |                        | Academic Performance                                | 2022    |   |   |
| 14  | 2023  | VIJAYALAKSHMI             | Professor              | in Econtent towards                                 | 20-11-  | 1 | 1 |
| 1.1 | 2022- | Mrs. P.                   | Assistant              | Publications and Initiatives                        | 2022 to | 4 | 4 |
|     |       |                           |                        | Role of Research                                    | 16-11-  |   |   |
|     |       |                           |                        | Academic Performance                                | 2022    |   |   |
| 12  | 2023  | IVIS. AINCILIIN IVI K     | Professor              | in Econtent towards                                 | 20-11-  |   | 1 |
| 13  | 2022- | Ms. ANCILIN M R           | Assistant              | Publications and Initiatives                        | 2022 to | 1 | 1 |
|     |       |                           |                        | Role of Research                                    | 16-11-  |   |   |
|     |       |                           |                        | Academic Performance                                | 2022    |   |   |
|     | 2023  | SHILPA VINCE              | Professor              | in Econtent towards                                 | 20-11-  | _ | 1 |
| 12  | 2022- | Mrs. V.S. GLADIO          | Assistant              | Publications and Initiatives                        | 2022 to | 1 | 1 |
|     |       |                           |                        | Role of Research                                    | 16-11-  |   |   |
|     |       |                           |                        | Academic Performance                                | 2022    |   |   |
|     |       |                           |                        |                                                     | 1       | i |   |