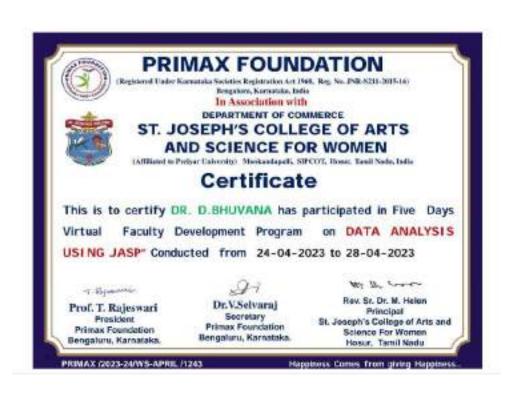

JNR-5211-3015-16) Bengaluru, Karnataka, Is In Association with



## ST. JOSEPH'S COLLEGE OF ARTS AND SCIENCE FOR WOMEN

(Affiliated to Pertyar University) Mostcandopalli, SIPCOT, Hour, Tamil Nada, India

## Certificate

This is to cartify that SUGANTHI. C has participated in Five Days Virtual Faculty Development Program on DATA ANALYSIS

USING JASP" Conducted from 24-04-2023 to 28-04-2023

T. E.pure

Prof. T. Rajeswart President Primax Foundation Dengaluru, Karnataka.

21 Dr.V.Selvaraj Secretary Primax Foundation Bengaluru, Karnataka

the se house Rev. Sr. Dr. M. Helen Principal St. Joseph's College of Arts and Science For Women Hosur, Tamil Nadu

PRIMAX /2023-24/WS-APRIL /1204

Happiness Comes from giving Happ









Dr.Dhino Suresh IQAC Coordinator



















































#### KG COLLGE OF ARTS AND SCIENCE

Sunavanampatti, Colmbatore - 641035

#### PIONEER COLLEGE OF ARTS AND SCIENCE

Johipuram, Coimbeters - 641047.

#### CERTIFICATE OF PARTICIPATION

This is to certify that Dr./Mr./Mr., Ms., MANULA L Assistant Professor from St.Joseph's College of Arts and Science for Women, Hoser , has secondly participated in Six Days State Level Faculty Development Programme on "Digitalization in Accounting and Finance" Jointly organized by Department of Commerce PA, KG College of Arts and Science and Department of Commerce, Plotter College of Arts and Science, Colmbatere, Inmil Nadu from 08.11.2022 - 14.11.3622.

SHALL Dr.S. Wahandran Principal-Ploneer CAS The stand

Dr.R.Kanchana

Dr.J.Rathinamaia Principal KGCAS

Convenor - KDCAS



Ms. L.MANJULA, Ass