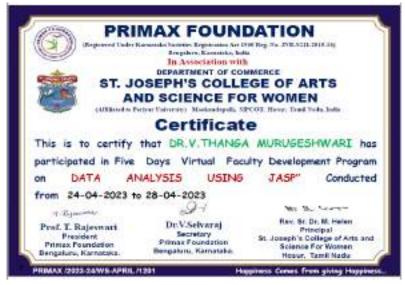

T-Egannia.

Prof. T. Rajeswari President Primax Foundation Bengaluru, Kamataka Dr.V.Selvaraj Secretary Primax Foundation Bengaluru, Karnataka. Rev. Sr. Dr. M. Helen

Principal St. Joseph's College of Arts and Science For Women Hoser, Tamil Nadu

PRIMAX /2023-24/WS-APRIL /1248

Happiness Comes from gisting Happiness.



St. JOSEPH'S COLLEGE OF ARTS AND SCIENCE FOR WOMEN, HOSUR

#### CERTIFICATE OF PARTICIPATION

THIS IS TO CERTIFY THAT

Mrs. JOAN PRINCIYA J, Assistant Professor

St Joseph's College of Arts and Science for Women, Hosur

HAS PARTICIPATED IN A FIVE-DAY FDP- "Role of Research Publication
And Initiatives In E-Content Towards Academic Performance"
ORGANIZED BY IQAC
FROM 16/11/2022 TO 20/11/2022

mant-1

Dr.Dhina Suresh IQAC-Coordinator 19.31 fee

Rev.Sr.Dr.M.Helen Principal















IQAC-Coordinator

Principal

























































# St. Joseph's College of Arts and Science for Women



(Affiliated to Periyar University, Salem)
An ISO 9001:2015 Certified Institution
Recognised U/s 2(f) and 12(B) of the UGC Act
Mookandapalli, SIPCOT, Hosur - 635 126

|      | 2022-2023 (NON TEACHING FACULTY) |                                     |                |                                        |                                 |                                               |                                     |  |
|------|----------------------------------|-------------------------------------|----------------|----------------------------------------|---------------------------------|-----------------------------------------------