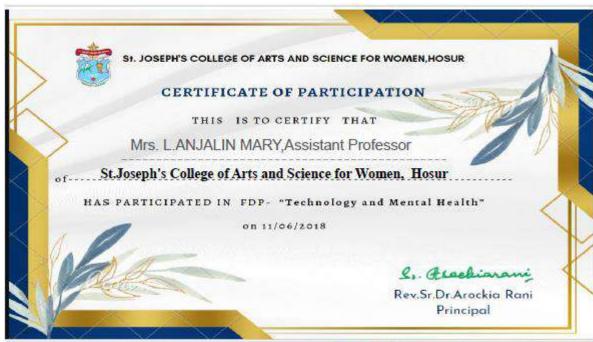

(Affiliated to Periyar University, Salem) An ISO 9001:2015 Certified Institution Recognised U/s 2(f) and 12(B) of the UGC Act

| I  | Í             | Mookanda             | pain, on co                        | 1, 110sur - 033 120                                                                    | 2022                                | I   |   |
|----|---------------|----------------------|------------------------------------|----------------------------------------------------------------------------------------|-------------------------------------|-----|---|
|    |               |                      |                                    | Role of Research Publications and Initiatives in Econtent towards Academic Performance | 16-11-<br>2022 to<br>20-11-<br>2022 |     |   |
| 37 | 2022-         | Ms.Jancy Magdalene   | Assistant                          | FDP-Research Prospects<br>and Progress in Biological<br>Science                        | 04-07-<br>2022 to<br>10-07-<br>2022 | 2   | 1 |
| 37 | 2023          | .P                   | Professor                          | Role of Research Publications and Initiatives in Econtent towards Academic Performance | 16-11-<br>2022 to<br>20-11-<br>2022 | -   |   |
| 38 | 2022-         | Mrs.Ramya . K        | Assistant                          | FDP-Research Prospects<br>and Progress in Biological<br>Science                        | 04-07-<br>2022 to<br>10-07-<br>2022 | 2   | 1 |
| •  | 2023          |                      | Professor                          | Role of Research Publications and Initiatives in Econtent towards Academic Performance | 16-11-<br>2022 to<br>20-11-<br>2022 |     |   |
|    | 2022-         | Dr. REENA RAJ        | Assistant<br>Professor<br>and Head | Women Entrepreneurship<br>Development Programme                                        | 06-03-<br>2023 to<br>10-03-<br>2023 | - 4 | 1 |
|    |               |                      |                                    | Data Analysis Using JASP                                                               | 24-04-<br>2023 to<br>28-04-<br>2023 |     |   |
| 39 | 2023          |                      |                                    | Digitalisation in Accounting and Finance                                               | 08-11-<br>2022 to<br>14-11-<br>2022 |     | 1 |
| (  |               |                      |                                    | Role of Research Publications and Initiatives in Econtent towards Academic Performance | 16-11-<br>2022 to<br>20-11-<br>2022 |     |   |
| 40 | 2022-         | A. VIYANI JENITA     | Assistant                          | Data Analysis Using JASP                                                               | 24-04-<br>2023 to<br>28-04-<br>2023 | 2   | 1 |
| 70 | 2023          | MARY                 | Professor                          | Role of Research Publications and Initiatives in Econtent towards Academic Performance | 16-11-<br>2022 to<br>20-11-<br>2022 | 2   | 1 |
| 41 | 2022-<br>2023 | Mrs. M. PRIVA        | Assistant<br>Professor             | Data Analysis Using JASP                                                               | 24-04-<br>2023 to<br>28-04-<br>2023 | 3   | 1 |
|    |               | ST. JOSEPH'S COLLEGI | OF ARTS                            | Digitalisation in Accounting and Finance                                               | 08-11-<br>2022 to                   |     |   |