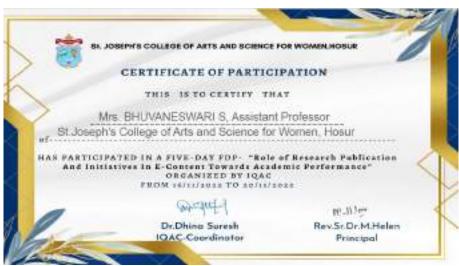

& SCIENCE FOR WOMEN
Mookandapaili, Sipcot,
HOSUR - 635 126, Krishnagiri - Dist.

(Affiliated to Periyar University, Salem) An ISO 9001:2015 Certified Institution Recognised U/s 2(f) and 12(B) of the UGC Act

|    |                    |                       |                        | Heine languative to de to                           | 11-10-            |   |   |
|----|--------------------|-----------------------|------------------------|-----------------------------------------------------|-------------------|---|---|
|    |                    |                       |                        | Using Innovative tools to<br>Teach Machine Learning | 2022 to<br>15-10- |   |   |
|    |                    |                       |                        | reacti Machine Learning                             | 2022              |   |   |
|    |                    |                       |                        | Role of Research                                    | 16-11-            |   |   |
|    |                    |                       |                        | Publications and Initiatives                        | 2022 to           |   |   |
|    |                    |                       |                        | in Econtent towards                                 | 20-11-            |   |   |
|    |                    |                       |                        | Academic Performance                                | 2022              |   |   |
|    |                    |                       |                        |                                                     | 24-04-            |   |   |
|    |                    |                       |                        | Data Analysis Using JASP                            | 2023 to           |   |   |
|    |                    |                       |                        | Data / marysis Osing s/ (s)                         | 28-04-            |   |   |
| 31 | 2022-              | Mrs. C.MAGILA         | Assistant              |                                                     | 2023              | 2 | 1 |
| -  | 2023               |                       | Professor              | Role of Research                                    | 16-11-            | 2 | _ |
|    |                    |                       |                        | Publications and Initiatives                        | 2022 to           |   |   |
|    |                    |                       |                        | in Econtent towards                                 | 20-11-            |   |   |
|    |                    |                       |                        | Academic Performance                                | 2022              |   |   |
|    |                    |                       |                        |                                                     | 24-04-            |   |   |
|    |                    |                       |                        | Data Analysis Using JASP                            | 2023 to           |   |   |
|    | 2022               |                       | Annister               | , 0                                                 | 28-04-            |   |   |
| 32 | 2022-              | Mrs. C.A.UMA          | Assistant              | Role of Research                                    | 2023<br>16-11-    | 2 | 1 |
|    | 2023               |                       | Professor              | Publications and Initiatives                        | 2022 to           |   |   |
|    |                    |                       |                        | in Econtent towards                                 | 2022 10           |   |   |
|    |                    |                       |                        | Academic Performance                                | 20-11-            |   |   |
|    |                    |                       |                        | Academic Performance                                | 24-04-            |   |   |
|    |                    |                       |                        |                                                     | 2023 to           |   |   |
|    |                    |                       |                        | Data Analysis Using JASP                            | 28-04-            |   |   |
|    | 2022-              | NA C CLICANITUI       | Assistant<br>Professor |                                                     | 2023              |   |   |
| 33 | 2023               | Mrs. C.SUGANTHI       |                        | Role of Research                                    | 16-11-            | 2 | 1 |
|    |                    |                       |                        | Publications and Initiatives                        | 2022 to           |   |   |
| -  |                    |                       |                        | in Econtent towards                                 | 20-11-            |   |   |
|    |                    |                       |                        | Academic Performance                                | 2022              |   |   |
|    |                    |                       |                        |                                                     | 24-04-            |   |   |
|    |                    |                       |                        | Data Analysis Heing IASD                            | 2023 to           |   |   |
|    |                    |                       |                        | Data Analysis Using JASP                            | 28-04-            |   |   |
| 34 | 2022-              | Mrs. SARASWATHI D     | Assistant              |                                                     | 2023              | 2 | 1 |
| J. | 2023               |                       | Professor              | Role of Research                                    | 16-11-            | _ | _ |
|    |                    |                       |                        | Publications and Initiatives                        | 2022 to           |   |   |
|    |                    |                       |                        | in Econtent towards                                 | 20-11-            |   |   |
|    | -                  |                       |                        | Academic Performance                                | 2022              |   |   |
|    |                    |                       |                        | FDP-Research Prospects                              | 04-07-            |   |   |
|    |                    |                       |                        | and Progress in Biological                          | 2022 to<br>10-07- |   |   |
|    | 2022               | Mrs.Margret           | Assistant              | Science                                             | 2022              |   |   |
| 35 | 35   2022-<br>2023 | Kanimozhi A           | Professor              | Role of Research                                    | 16-11-            | 2 | 1 |
|    | 2023               | Nation A              | 110103301              | Publications and Initiatives                        | 2022 to           |   |   |
|    |                    | $\wedge$              |                        | in Econtent towards                                 | 20-21-            |   |   |
|    |                    |                       |                        |                                                     |                   |   |   |
|    |                    | \ <b>\</b> \\         | 1.                     | Academic Performance                                | 1 2022            |   |   |
|    |                    | (B)                   | 24                     | Academic Performance  FDP-Research Prospects        | 2022<br>04-07-    |   |   |
| 36 | 2022-<br>2023      | Mrs.Rabiya AleerP.RIN | Assistant              | FDP-Research Prospects and Progress in Biological   | 04-07-<br>2022 to | 2 | 1 |