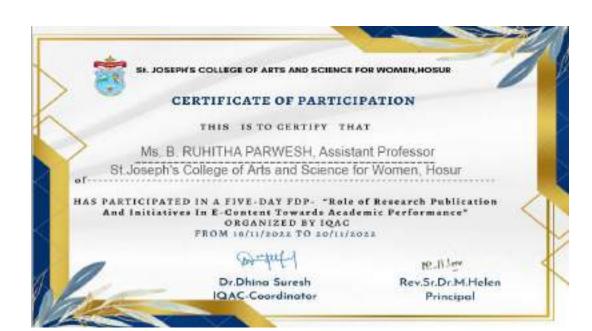

## CERTIFICATE OF PARTICIPATION

THIS IS TO CERTIFY THAT

Mrs. V.S. GLADIO SHILPA VINCE, Assistant Professor St.Joseph's College of Arts and Science for Women, Hosur

HAS PARTICIPATED IN A FIVE-DAY FDP- "Role of Research Publication And Initiatives In E-Content Towards Academic Performance" ORGANIZED BY IQAC FROM 16/11/2022 TO 20/11/2022