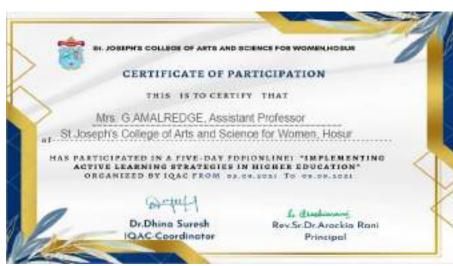

Mookandapalli, SIPCOT, Hosur - 635 126

| Role of Research Publications and Initiatives in Econtent towards Academic Performance  Data Analysis Using JASP  11-10- 2022 to 15-10- 2022  Role of Research 16-11- 2022 to 2021  24-04- 2023 to 28-04- |                        |
|-----------------------------------------------------------------------------------------------------------------------------------------------------------------------------------------------------------|------------------------|
| Using Innovative tools to Teach Machine Learning 15-10-2022  Role of Research 16-11-Publications and Initiatives in Econtent towards 20-11-Academic Performance 2022  Data Analysis Using IASP 2023 to    |                        |
| Teach Machine Learning 15-10- 2022  Role of Research 16-11- Publications and Initiatives 2022 to in Econtent towards 20-11- Academic Performance 2022  Data Analysis Using IASP 2023 to                   |                        |
| Teach Machine Learning 15-10- 2022  Role of Research 16-11- Publications and Initiatives 2022 to in Econtent towards 20-11- Academic Performance 2022  Data Analysis Using IASP 2023 to                   |                        |
| Role of Research Publications and Initiatives in Econtent towards Academic Performance  2022  Role of Research 16-11- 2022 to 2021  20-11- 2022  24-04- 2023 to                                           |                        |
| Role of Research Publications and Initiatives in Econtent towards Academic Performance  20-11- 2022  24-04- 2023 to                                                                                       |                        |
| Publications and Initiatives in Econtent towards 20-11-Academic Performance 2022  Data Analysis Using IASP 2023 to                                                                                        |                        |
| in Econtent towards 20-11- Academic Performance 2022  Data Analysis Using IASP 2023 to                                                                                                                    |                        |
| Academic Performance 2022  Data Analysis Using IASP 2023 to                                                                                                                                               |                        |
| Data Analysis Using IASP 24-04-<br>2023 to                                                                                                                                                                |                        |
| Data Analysis Using IASP 2023 to                                                                                                                                                                          |                        |
| Data Analysis Using IASP                                                                                                                                                                                  |                        |
|                                                                                                                                                                                                           |                        |
|                                                                                                                                                                                                           |                        |
| 2023                                                                                                                                                                                                      |                        |
| 11-10-                                                                                                                                                                                                    |                        |
| 22 2022- G.AmalRedge Assistant Using Innovative tools to 2022 to 3 1                                                                                                                                      | - G Ama                |
| 22 2023 G.Amarkeuge Professor Teach Machine Learning 15-10-                                                                                                                                               | J.AIIId                |
| 2022                                                                                                                                                                                                      |                        |
| Role of Research 16-11-                                                                                                                                                                                   |                        |
| Publications and Initiatives 2022 to                                                                                                                                                                      |                        |
| in Econtent towards 20-11-                                                                                                                                                                                |                        |
| Academic Performance 2022                                                                                                                                                                                 |                        |
| 24-04-                                                                                                                                                                                                    |                        |
| 2023 to                                                                                                                                                                                                   |                        |
| Data Analysis Using JASP 28-04-                                                                                                                                                                           |                        |
| 2023                                                                                                                                                                                                      |                        |
| 11-10-                                                                                                                                                                                                    |                        |
|                                                                                                                                                                                                           |                        |
| 23 G.Aswini Assistant Using Innovative tools to 2022 to 3 1                                                                                                                                               | (-i Δς\ <sub>M</sub> / |
| 2023 Professor Teach Machine Learning 15-10-                                                                                                                                                              |                        |
| 2022                                                                                                                                                                                                      |                        |
| Role of Research 16-11-                                                                                                                                                                                   |                        |
| Publications and Initiatives 2022 to                                                                                                                                                                      |                        |
| in Econtent towards 20-11-                                                                                                                                                                                |                        |
| Academic Performance 2022                                                                                                                                                                                 |                        |
| 24-04-                                                                                                                                                                                                    |                        |
| Data Analysis Using IASP 2023 to                                                                                                                                                                          |                        |
| Data Analysis Using JASP 28-04-                                                                                                                                                                           |                        |
| 2023                                                                                                                                                                                                      |                        |
| 11-10-                                                                                                                                                                                                    |                        |
| 2022- Assistant Using Innovative tools to 2022 to                                                                                                                                                         | -   .                  |
| 24 2023 Jayanthi Professor Teach Machine Learning 15-10-                                                                                                                                                  | llavant                |
| 2022                                                                                                                                                                                                      |                        |
| Role of Research 16-11-                                                                                                                                                                                   |                        |
| Publications and Initiatives 2022 to                                                                                                                                                                      |                        |
| in Econtent towards 20-11-                                                                                                                                                                                |                        |
| Academic Performance 2022                                                                                                                                                                                 |                        |
| Academic Performance 2022 24-04-                                                                                                                                                                          |                        |
|                                                                                                                                                                                                           |                        |
| 2022- LAnusha Branch Data Analysis Using JASP 2023 to                                                                                                                                                     | -                      |
| 25 2023 I.Anusha Prem Professor 28-04- 3 1                                                                                                                                                                | IIΛηιις                |
| PRINCIPAL 2023                                                                                                                                                                                            |                        |
| ST. JOSEPH'S COLLEGE OF ARTS Using Innovative tools to 11-10-                                                                                                                                             | ST. J                  |