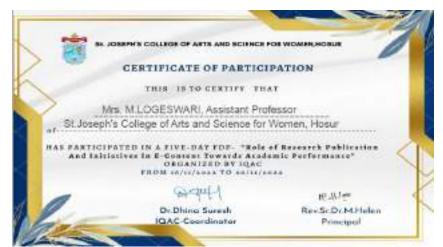

ix Days State Level Faculty Development Programme on "Digitalization in Accounting and Finance" Jointly organized by Department of Commerce PA, KG College of Arts and Science and Department of Commerce, Plotter College of Arts and Science, Colmbatere, Inmil Nadu from 08.11.2022 - 14.11.3622.

SHALL Dr.S. Wahandran Principal-Ploneer CAS The stand

Dr.R.Kanchana

Dr.J.Rathinamaia Principal KGCAS

Convenor - KDCAS



Ms. L.MANJULA, Assistant Professor of St. Joseph's College of Arts and Science for Women, Hosur

HAS PARTICIPATED IN A FIVE-DAY FDP- "Role of Research Publication And Initiatives In E-Content Towards Academic Performance" ORGANIZED BY IQAC FROM 16/11/2022 TO 20/11/2022

The state of

Dr.Dhina Suresh IQAC-Coordinator 10 11 1 per

Rev.5r.Dr.M.Helen Principal



















































In Association with DEPARTMENT OF COMMERCE



### ST. JOSEPH'S COLLEGE OF ARTS AND SCIENCE FOR WOMEN

(Affiliated to Periyar University) Manhandspulls, SIPCOT, Hoon, Total Nada, India

#### Certificate

This is to certify B.DEEPA has participated in Five Days Virtual Faculty Development Program on DATA ANALYSIS USING JASP" Conducted from 24-04-2023 to 28-04-2023

1- Ejmonie

Prof. T. Rajeswari President. Primax Foundation Bengaluru, Karnataka.

Dr.V.Selvaraj Secretary Primax Foundation Bengaluru, Karnataka,

At I were Rev. Sr. Dr. M. Helen Principal

St. Joseph's College of Arts and Science For Women Hosur, Tamil Nadu

PRIMAX (2023 24/WS APRIL 11239



SI. JOSEPH'S COLLEGE OF ARTS AND SCIENCE FOR WOMEN, HOSUR

#### CERTIFICATE OF PARTICIPATION

THIS IS TO CERTIF