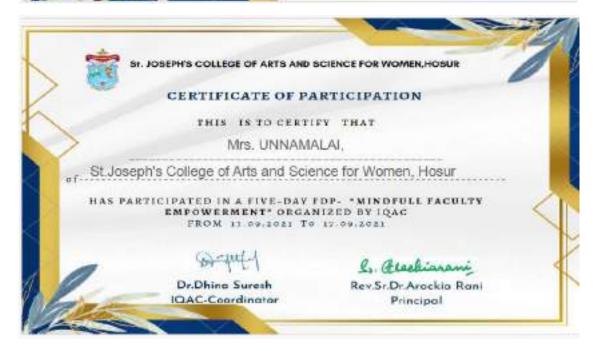

ATE OF PARTICIPATION

THIS IS TO CERTIFY THAT

Mr. K.VENKATESH,

St. Joseph's College of Arts and Science for Women, Hosur

HAS PARTICIPATED IN A FIVE-DAY FDP- "MINDFULL FACULTY EMPOWERMENT" ORGANIZED BY IQAC

FROM 13.00.2021 To 17.00.2021

D. Dr. E.

Dr.Dhina Suresh IQAC-Coordinator l. Glackiarani

Rev.Sr.Dr.Arockia Rani Principal



St. JOSEPH'S COLLEGE OF ARTS AND SCIENCE FOR WOMEN, HOSUR

#### CERTIFICATE OF PARTICIPATION

THIS IS TO CERTIFY THAT
Mr. MATHIVANAN,

of St. Joseph's College of Arts and Science for Women, Hosur

HAS PARTICIPATED IN A FIVE-DAY FDP- "MINDFULL FACULTY EMPOWERMENT" ORGANIZED BY IQAC FROM 11 c9.2021 To 17.09.1021

Dr.Dhina Suresh

Dr.Dhina Suresh IQAC-Coordinator l. Glachiarani

Rev Sr.Dr.Arockia Rani Principal























































#### St. JOSEPH'S COLLEGE OF ARTS AND SCIENCE FOR WOMEN, HOSUR

#### CERTIFICATE OF PARTICIPATION

THIS IS TO CERTIFY THAT

Mrs.BHAGAVATHI.

st. Joseph's College of Arts and Science for Women, Hosur

HAS PARTICIPATED IN A FIVE-DAY FDP- "MINDFULL FACULTY EMPOWERMENT" ORGANIZED BY 1QAC FROM 13.09.2021 To 17.09.2021

Dr.Dhina Suresh IQAC-Coordinator C. Ottockiarani

Rev.Sr.Dr.Arockia Rani Principal



St. JOSEPH'S COLLEGE OF ARTS AND SCIENCE FOR WOMEN, HOSUR

#### CERTIFICATE OF PARTICIPATION

THIS IS TO CERTIFY THAT MRS.SARASWATHY.

of St. Joseph's College of Arts and Science for Women, Hosur

HAS PARTICIPATED IN A FIVE-DAY FDP- "MINDFULL FACULTY EMPOWERMENT\* ORGANIZED BY IQAC PROM 13.09.2021 To 17.09.2021

> Dr.Dhina Suresh IQAC-Coordinator

may 1

L. Glackiarani Rev.Sr.Dr.Arockia Rani