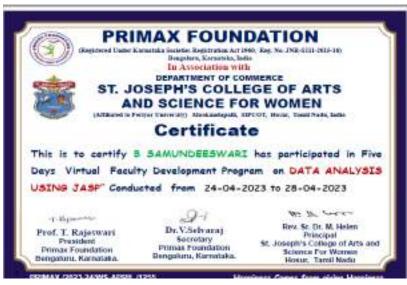

Mookandapalli, SIPCOT, Hosur - 635 126

| 21  | 2023  | ST. JOSEPH'S COLLEGE      | Professors             | Data Analysis Using JASP                            | 2023 to | 3 | 1 |
|-----|-------|---------------------------|------------------------|-----------------------------------------------------|---------|---|---|
| 24  | 2022- | S Robby PRINCIPA          | Assistant              |                                                     | 24-04-  | 2 | 1 |
|     |       | apo                       |                        | Academic Performance                                | 2022    |   |   |
| 20  | 2023  | IVII S. S.I.AIVLO PAIVIYA | Professor              | in Econtent towards                                 | 20-11-  | 1 | 1 |
| 20  | 2022- | Mrs. S.I.ANto RAMYA       | Assistant              | Publications and Initiatives                        | 2022 to | 1 | 1 |
|     |       |                           |                        | Role of Research                                    | 16-11-  |   |   |
|     |       |                           | <u> </u>               | Academic Performance                                | 2022    |   |   |
|     |       |                           |                        | in Econtent towards                                 | 20-11-  |   |   |
|     |       |                           |                        | Publications and Initiatives                        | 2022 to |   |   |
| 19  | 2023  | RANI                      | Professor              | Role of Research                                    | 16-11-  |   | 1 |
| 19  | 2022- | SR. AROKIA VALAN          | Assistant              |                                                     | 2023    | 2 | 1 |
|     |       |                           |                        | Data Analysis Using JASP                            | 28-04-  |   |   |
|     |       |                           |                        | Data Analysis Using JASP                            | 2023 to |   |   |
|     |       |                           |                        |                                                     | 24-04-  |   |   |
|     |       |                           |                        | Academic Performance                                | 2022    |   |   |
|     |       |                           |                        | in Econtent towards                                 | 20-11-  |   |   |
|     |       | Dr.Dhina Suresh           |                        | Publications and Initiatives                        | 2022 to |   | 1 |
|     |       |                           | Assistant<br>Professor | Role of Research                                    | 16-11-  | 3 |   |
|     |       |                           |                        |                                                     | 2022    |   |   |
|     | 2023  |                           |                        | Using Innovative tools to<br>Teach Machine Learning | 15-10-  |   |   |
| 18  | 2022- |                           |                        |                                                     | 2022 to |   |   |
|     |       |                           |                        | Using Innovative to als to                          | 11-10-  |   |   |
|     |       |                           |                        |                                                     | 2023    |   |   |
|     |       |                           |                        |                                                     | 28-04-  |   |   |
|     |       |                           |                        | Data Analysis Using JASP                            | 2023 to |   |   |
|     |       |                           |                        |                                                     | 24-04-  |   |   |
|     |       |                           |                        | Academic Performance                                | 2022    |   |   |
|     | 2023  |                           | Professor              |                                                     |         |   |   |
| 17  | 2022- | Mrs. S. PRICILLA          | Professor              | in Econtent towards                                 | 2022 10 | 1 |   |
|     | 2022- | 22-                       | Assistant              | Publications and Initiatives                        | 2022 to |   |   |
|     |       |                           |                        | Role of Research                                    | 16-11-  |   |   |
|     | 2023  | JILL                      | 7.10.03301             | Academic Performance                                | 2022    |   |   |
| 16  | 2023  | SREE                      | Professor              | in Econtent towards                                 | 20-11-  | 1 | 1 |
|     | 2022- | Mrs.P.PRATHIMA            | Assistant              | Publications and Initiatives                        | 2022 to |   |   |
| *   |       |                           |                        | Role of Research                                    | 16-11-  |   |   |
|     |       |                           |                        | Academic Performance                                | 2022    |   |   |
| 15  | 2023  | Mrs. JULIA PERSIS S       | Professor              | in Econtent towards                                 | 20-11-  | 1 | 1 |
| 4.5 | 2022- | NATE HALLA DEDCIC C       | Assistant              | Publications and Initiatives                        | 2022 to | _ | _ |
|     |       |                           |                        | Role of Research                                    | 16-11-  |   |   |
|     |       |                           |                        | Academic Performance                                | 2022    |   |   |
| 14  | 2023  | VIJAYALAKSHMI             | Professor              | in Econtent towards                                 | 20-11-  | 1 | 1 |
| 1.1 | 2022- | Mrs. P.                   | Assistant              | Publications and Initiatives                        | 2022 to | 4 | 4 |
|     |       |                           |                        | Role of Research                                    | 16-11-  |   |   |
|     |       |                           |                        | Academic Performance                                | 2022    |   |   |
| 12  | 2023  | IVIS. AINCILIIN IVI K     | Professor              | in Econtent towards                                 | 20-11-  |   | 1 |
| 13  | 2022- | Ms. ANCILIN M R           | Assistant              | Publications and Initiatives                        | 2022 to | 1 | 1 |
|     |       |                           |                        | Role of Research                                    | 16-11-  |   |   |
|     |       |                           |                        | Academic Performance                                | 2022    |   |   |
|     | 2023  | SHILPA VINCE              | Professor              | in Econtent towards                                 | 20-11-  | _ | 1 |
| 12  | 2022- | Mrs. V.S. GLADIO          | Assistant              | Publications and Initiatives                        | 2022 to | 1 | 1 |
|     |       |                           |                        | Role of Research                                    | 16-11-  |   |   |
|     |       |                           |                        | Academic Performance                                | 2022    |   |   |
|     |       |                           |                        |                                                     | 1       | i |   |