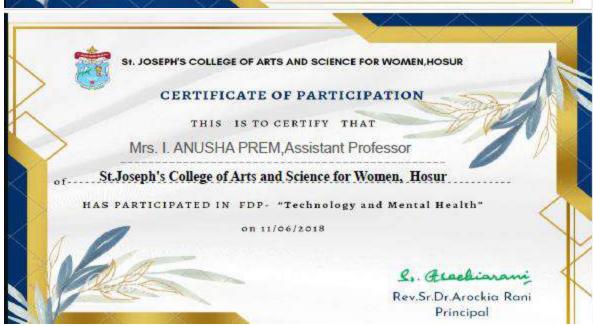

Constant

Dr.Dhina Suresh IQAC-Coordinator 10.11.1m

Rev.Sr.Dr.M.Helen Principal

SI. JOSEPH'S COLLEGE OF ARTS AND SCIENCE FOR WOMEN, HOSUR