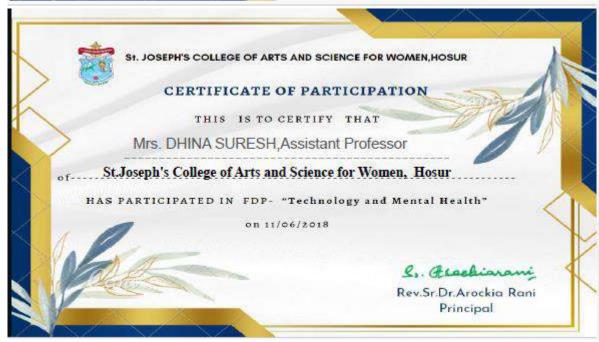

--------------|--|--|
| Year                                                                          | Title of the FDP                 | Date                        | Total No<br>of<br>Faculty<br>Attended<br>FDP | No of<br>Faculty<br>without<br>repeated<br>Count |  |  |
| 2018-2019                                                                     | FDP-Technology and Mental Health | 11-06-2018 to<br>11-06-2018 | 60                                           | 60                                               |  |  |
| Total No of teaching faculty attend FDP during the academic year 2018-2019 is |                                  |                             |                                              |                                                  |  |  |