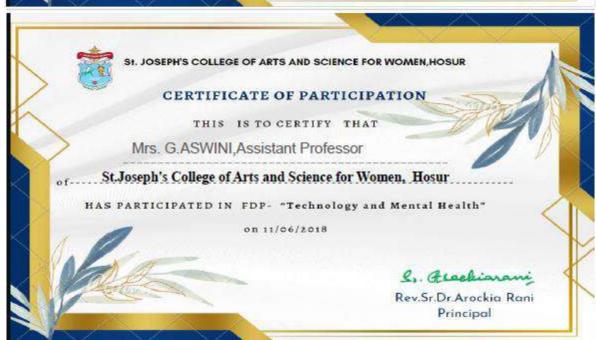

------|--|--|
| Year                                                                          | Title of the FDP                 | Date                        | Total No<br>of<br>Faculty<br>Attended<br>FDP | No of<br>Faculty<br>without<br>repeated<br>Count |  |  |
| 2018-2019                                                                     | FDP-Technology and Mental Health | 11-06-2018 to<br>11-06-2018 | 60                                           | 60                                               |  |  |
| Total No of teaching faculty attend FDP during the academic year 2018-2019 is |                                  |                             |                                              |                                                  |  |  |