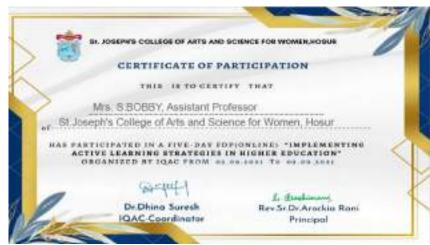

Mookandapalli, SIPCOT, Hosur - 635 126

| 21  | 2023  | ST. JOSEPH'S COLLEGE      | Professors             | Data Analysis Using JASP                            | 2023 to | 3 | 1 |
|-----|-------|---------------------------|------------------------|-----------------------------------------------------|---------|---|---|
| 24  | 2022- | S Robby PRINCIPA          | Assistant              |                                                     | 24-04-  | 2 | 1 |
|     |       | apo                       |                        | Academic Performance                                | 2022    |   |   |
| 20  | 2023  | IVII S. S.I.AIVLO PAIVIYA | Professor              | in Econtent towards                                 | 20-11-  | 1 | 1 |
| 20  | 2022- | Mrs. S.I.ANto RAMYA       | Assistant              | Publications and Initiatives                        | 2022 to | 1 | 1 |
|     |       |                           |                        | Role of Research                                    | 16-11-  |   |   |
|     |       |                           | <u> </u>               | Academic Performance                                | 2022    |   |   |
|     |       |                           |                        | in Econtent towards                                 | 20-11-  |   |   |
|     |       |                           |                        | Publications and Initiatives                        | 2022 to |   |   |
| 19  | 2023  | RANI                      | Professor              | Role of Research                                    | 16-11-  |   | 1 |
| 19  | 2022- | SR. AROKIA VALAN          | Assistant              |                                                     | 2023    | 2 | 1 |
|     |       |                           |                        | Data Analysis Using JASP                            | 28-04-  |   |   |
|     |       |                           |                        | Data Analysis Using JASP                            | 2023 to |   |   |
|     |       |                           |                        |                                                     | 24-04-  |   |   |
|     |       |                           |                        | Academic Performance                                | 2022    |   |   |
|     |       |                           |                        | in Econtent towards                                 | 20-11-  |   |   |
|     |       | Dr.Dhina Suresh           |                        | Publications and Initiatives                        | 2022 to |   | 1 |
|     |       |                           | Assistant<br>Professor | Role of Research                                    | 16-11-  | 3 |   |
|     |       |                           |                        |                                                     | 2022    |   |   |
|     | 2023  |                           |                        | Using Innovative tools to<br>Teach Machine Learning | 15-10-  |   |   |
| 18  | 2022- |                           |                        |                                                     | 2022 to |   |   |
|     |       |                           |                        | Using Innovative to als to                          | 11-10-  |   |   |
|     |       |                           |                        |                                                     | 2023    |   |   |
|     |       |                           |                        |                                                     | 28-04-  |   |   |
|     |       |                           |                        | Data Analysis Using JASP                            | 2023 to |   |   |
|     |       |                           |                        |                                                     | 24-04-  |   |   |
|     |       |                           |                        | Academic Performance                                | 2022    |   |   |
|     | 2023  |                           | Professor              |                                                     |         |   |   |
| 17  | 2022- | Mrs. S. PRICILLA          | Professor              | in Econtent towards                                 | 2022 10 | 1 |   |
|     | 2022- | 22-                       | Assistant              | Publications and Initiatives                        | 2022 to |   |   |
|     |       |                           |                        | Role of Research                                    | 16-11-  |   |   |
|     | 2023  | JILL                      | 7.10.03301             | Academic Performance                                | 2022    |   |   |
| 16  | 2023  | SREE                      | Professor              | in Econtent towards                                 | 20-11-  | 1 | 1 |
|     | 2022- | Mrs.P.PRATHIMA            | Assistant              | Publications and Initiatives                        | 2022 to |   |   |
| *   |       |                           |                        | Role of Research                                    | 16-11-  |   |   |
|     |       |                           |                        | Academic Performance                                | 2022    |   |   |
| 15  | 2023  | Mrs. JULIA PERSIS S       | Professor              | in Econtent towards                                 | 20-11-  | 1 | 1 |
| 4.5 | 2022- | NATE HALLA DEDCIC C       | Assistant              | Publications and Initiatives                        | 2022 to | _ | _ |
|     |       |                           |                        | Role of Research                                    | 16-11-  |   |   |
|     |       |                           |                        | Academic Performance                                | 2022    |   |   |
| 14  | 2023  | VIJAYALAKSHMI             | Professor              | in Econtent towards                                 | 20-11-  | 1 | 1 |
| 1.1 | 2022- | Mrs. P.                   | Assistant              | Publications and Initiatives                        | 2022 to | 4 | 4 |
|     |       |                           |                        | Role of Research                                    | 16-11-  |   |   |
|     |       |                           |                        | Academic Performance                                | 2022    |   |   |
| 12  | 2023  | IVIS. AINCILIIN IVI K     | Professor              | in Econtent towards                                 | 20-11-  |   | 1 |
| 13  | 2022- | Ms. ANCILIN M R           | Assistant              | Publications and Initiatives                        | 2022 to | 1 | 1 |
|     |       |                           |                        | Role of Research                                    | 16-11-  |   |   |
|     |       |                           |                        | Academic Performance                                | 2022    |   |   |
|     | 2023  | SHILPA VINCE              | Professor              | in Econtent towards                                 | 20-11-  | _ | 1 |
| 12  | 2022- | Mrs. V.S. GLADIO          | Assistant              | Publications and Initiatives                        | 2022 to | 1 | 1 |
|     |       |                           |                        | Role of Research                                    | 16-11-  |   |   |
|     |       |                           |                        | Academic Performance                                | 2022    |   |   |
|     |       |                           |                        |                                                     | 1       | i |   |