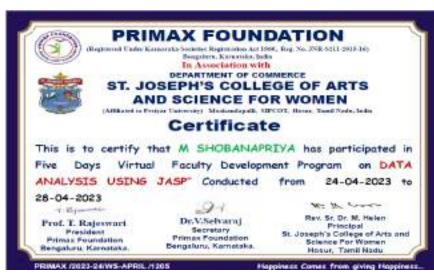

# ST. JOSEPH'S COLLEGE OF ARTS AND SCIENCE FOR WOMEN

(Affiliated to Periyar University) Mackandapatti, SEPCOT, Hotur, Tamii Nadu, India