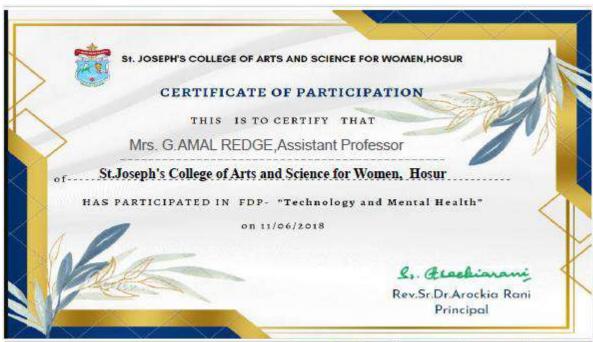

--------|--|--|
| Year                                                                          | Title of the FDP                 | Date                        | Total No<br>of<br>Faculty<br>Attended<br>FDP | No of<br>Faculty<br>without<br>repeated<br>Count |  |  |
| 2018-2019                                                                     | FDP-Technology and Mental Health | 11-06-2018 to<br>11-06-2018 | 60                                           | 60                                               |  |  |
| Total No of teaching faculty attend FDP during the academic year 2018-2019 is |                                  |                             |                                              |                                                  |  |  |