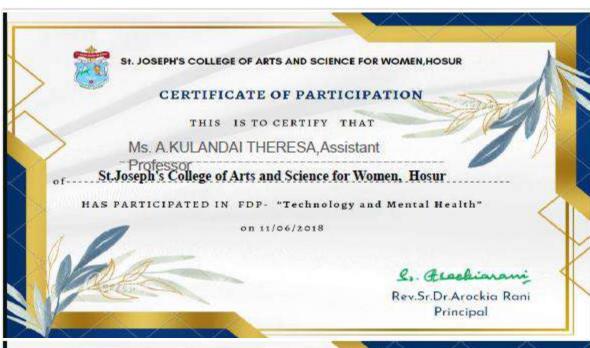

## CERTIFICATE OF PARTICIPATION

THIS IS TO CERTIFY THAT

Mrs. V.S. GLADIO SHILPA VINCE, Assistant Professor St.Joseph's College of Arts and Science for Women, Hosur

HAS PARTICIPATED IN A FIVE-DAY FDP- "Role of Research Publication And Initiatives In E-Content Towards Academic Performance" ORGANIZED BY IQAC FROM 16/11/2022 TO 20/11/2022