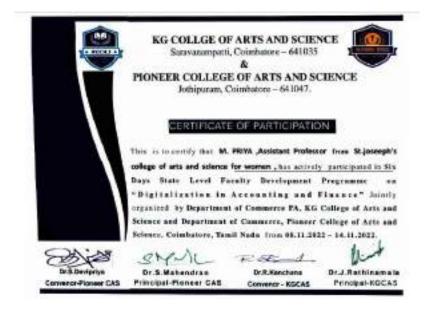

#### SI. JOSEPH'S COLLEGE OF ARTS AND SCIENCE FOR WOMEN, HOSUR

mount

Dr.Dhina Suresh IQAC-Coordinator 10-31.3m

Rev.Sr.Dr.M.Helen Principal

St. JOSEPH'S COLLEGE OF ARTS AND SCIENCE FOR WOMEN, HOSUR

W-tot-

Dr.Dhina Suresh IQAC-Coordinator 19 11 leve

Rev.Sr.Dr.M.Helen Principal

St. JOSEPH'S COLLEGE OF ARTS AND SCIENCE FOR WOMEN, HOSUR