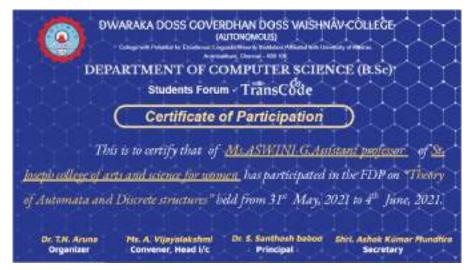

-05-2021 to<br>04-06-2021 | 3                   | 3                     |  |  |
| 2021-2022  | Effective and Quality Research writing- Phase II                               | 07-06-2021 to<br>15-06-2021 | 3                   | 3                     |  |  |
| Total No o | Total No of teaching faculty attend FDP during the academic year 2021-2022 is  |                             |                     |                       |  |  |

PRINCIPAL
ST. JOSEPH'S COLLEGE OF ARTS
& SCIENCE FOR WOMEN
Mookandapalli, Siprot,
HOSUR - 635 126, Krishnagiri-Dist.

#### **TEACHING STAFF CERTIFICATE-YEAR (2021-22)**









particular operation of the control of the control operation 


Draften Sold. Le Pople rubri d'Angres me mi Birk - Son Brail

Marcie For Time with Contiffrance







































































































of St Joseph's College of Arts and Science for Women, Hosur

HAS PARTICIPATED IN A FIVE-DAY FDP(ONLINE) "IMPLEMENTING ACTIVE LEARNING STRATEGIES IN HIGHER EDUCATION\*
ORGANIZED BY IQAC FROM 03.09.1011 TO 09.09.1011

> Marting of Dr.Dhing Suresh QAC-Coordinator

L. Gershinami Rev.Sr.Dr.Arockia flant Principal



SI. JOSEPH'S COLLEGE OF ARTS AND SCIENCE FOR WOMEN, HOSER

#### CERTIFICATE OF PARTICIPATION

THIS IS TO CERTIFY THAT

Mrs. M.ADLIN MARY, Assistant Professor St Joseph's College of Arts and Science for Women, Hosur

HAS PARTICIPATED IN A FIVE-DAY FDF(ONLINE) "IMPLEMENTING ACTIVE LEARNING STRATEGIES IN HIGHER EDUCATION" ORGANIZED BY IQAC FROM 01.07.2025 TO 00.28.2021

Marini-

Dr.Dhina Suresh IQAC-Coordinat