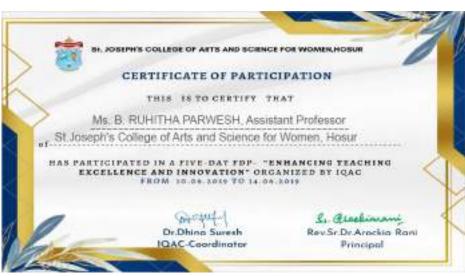

## CERTIFICATE OF PARTICIPATION

THIS IS TO CERTIFY THAT

Mrs. V.S. GLADIO SHILPA VINCE, Assistant Professor St.Joseph's College of Arts and Science for Women, Hosur

HAS PARTICIPATED IN A FIVE-DAY FDP- "Role of Research Publication And Initiatives In E-Content Towards Academic Performance" ORGANIZED BY IQAC FROM 16/11/2022 TO 20/11/2022