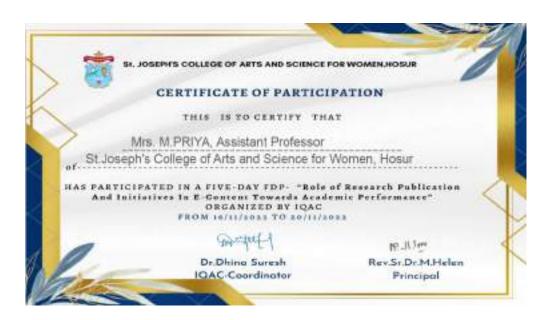

mount

Dr.Dhina Suresh IQAC-Coordinator 10-31.3m

Rev.Sr.Dr.M.Helen Principal

St. JOSEPH'S COLLEGE OF ARTS AND SCIENCE FOR WOMEN, HOSUR