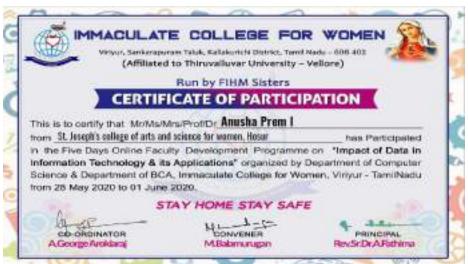

Constant

Dr.Dhina Suresh IQAC-Coordinator 10.11.1m

Rev.Sr.Dr.M.Helen Principal

SI. JOSEPH'S COLLEGE OF ARTS AND SCIENCE FOR WOMEN, HOSUR