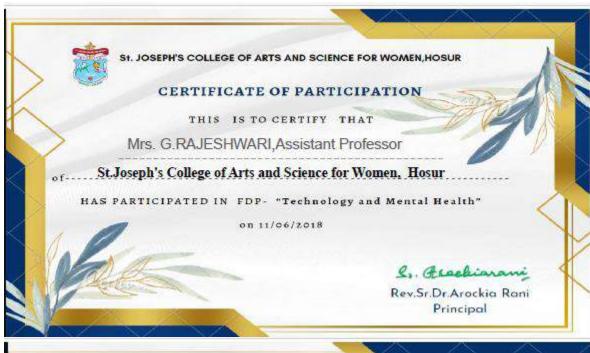

### CERTIFICATE OF PARTICIPATION

THIS IS TO CERTIFY THAT

Ms. U. MONISHA, Assistant Professor
St.Joseph's College of Arts and Science for Women, Hosur

HAS PARTICIPATED IN A FIVE-DAY FDP- "Role of Research Publication And Initiatives In E-Content Towards Academic Performance" ORGANIZED BY IQAC FROM 16/11/2022 TO 20/11/2022