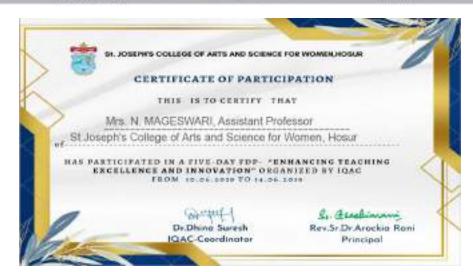

#### CERTIFICATE OF PARTICIPATION

THIS IS TO CERTIFY THAT

Dr. P. SANGUVATHI, Assistant Professor
St Joseph's College of Arts and Science for Women, Hosur

HAS PARTICIPATED IN A FIVE-DAY FDP- "Role of Research Publication And Initiatives In E-Content Towards Academic Performance" ORGANIZED BY IQAC FROM 16/11/2022 TO 20/11/2022