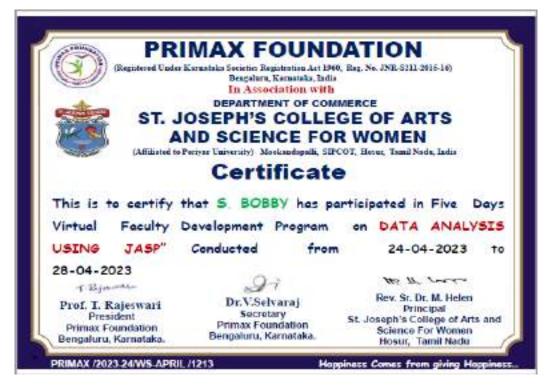

Mookandapalli, SIPCOT, Hosur - 635 126

| 21  | 2023  | ST. JOSEPH'S COLLEGE      | Professors             | Data Analysis Using JASP                            | 2023 to | 3 | 1 |
|-----|-------|---------------------------|------------------------|-----------------------------------------------------|---------|---|---|
| 24  | 2022- | S Robby PRINCIPA          | Assistant              |                                                     | 24-04-  | 2 | 1 |
|     |       | apo                       |                        | Academic Performance                                | 2022    |   |   |
| 20  | 2023  | IVII S. S.I.AIVLO PAIVIYA | Professor              | in Econtent towards                                 | 20-11-  | 1 | 1 |
| 20  | 2022- | Mrs. S.I.ANto RAMYA       | Assistant              | Publications and Initiatives                        | 2022 to | 1 | 1 |
|     |       |                           |                        | Role of Research                                    | 16-11-  |   |   |
|     |       |                           | <u> </u>               | Academic Performance                                | 2022    |   |   |
|     |       |                           |                        | in Econtent towards                                 | 20-11-  |   |   |
|     |       |                           |                        | Publications and Initiatives                        | 2022 to |   |   |
| 19  | 2023  | RANI                      | Professor              | Role of Research                                    | 16-11-  |   | 1 |
| 19  | 2022- | SR. AROKIA VALAN          | Assistant              |                                                     | 2023    | 2 | 1 |
|     |       |                           |                        | Data Analysis Using JASP                            | 28-04-  |   |   |
|     |       |                           |                        | Data Analysis Using JASP                            | 2023 to |   |   |
|     |       |                           |                        |                                                     | 24-04-  |   |   |
|     |       |                           |                        | Academic Performance                                | 2022    |   |   |
|     |       |                           |                        | in Econtent towards                                 | 20-11-  |   |   |
|     |       | Dr.Dhina Suresh           |                        | Publications and Initiatives                        | 2022 to |   | 1 |
|     |       |                           | Assistant<br>Professor | Role of Research                                    | 16-11-  | 3 |   |
|     |       |                           |                        |                                                     | 2022    |   |   |
|     | 2023  |                           |                        | Using Innovative tools to<br>Teach Machine Learning | 15-10-  |   |   |
| 18  | 2022- |                           |                        |                                                     | 2022 to |   |   |
|     |       |                           |                        | Using Innovative to als to                          | 11-10-  |   |   |
|     |       |                           |                        |                                                     | 2023    |   |   |
|     |       |                           |                        |                                                     | 28-04-  |   |   |
|     |       |                           |                        | Data Analysis Using JASP                            | 2023 to |   |   |
|     |       |                           |                        |                                                     | 24-04-  |   |   |
|     |       |                           |                        | Academic Performance                                | 2022    |   |   |
|     | 2023  |                           | Professor              |                                                     |         |   |   |
| 17  | 2022- | Mrs. S. PRICILLA          | Professor              | in Econtent towards                                 | 2022 10 | 1 |   |
|     | 2022- | 22-                       | Assistant              | Publications and Initiatives                        | 2022 to |   |   |
|     |       |                           |                        | Role of Research                                    | 16-11-  |   |   |
|     | 2023  | JILL                      | 7.10.03301             | Academic Performance                                | 2022    |   |   |
| 16  | 2023  | SREE                      | Professor              | in Econtent towards                                 | 20-11-  | 1 | 1 |
|     | 2022- | Mrs.P.PRATHIMA            | Assistant              | Publications and Initiatives                        | 2022 to |   |   |
| *   |       |                           |                        | Role of Research                                    | 16-11-  |   |   |
|     |       |                           |                        | Academic Performance                                | 2022    |   |   |
| 15  | 2023  | Mrs. JULIA PERSIS S       | Professor              | in Econtent towards                                 | 20-11-  | 1 | 1 |
| 4.5 | 2022- | NATE HALLA DEDCIC C       | Assistant              | Publications and Initiatives                        | 2022 to | _ | _ |
|     |       |                           |                        | Role of Research                                    | 16-11-  |   |   |
|     |       |                           |                        | Academic Performance                                | 2022    |   |   |
| 14  | 2023  | VIJAYALAKSHMI             | Professor              | in Econtent towards                                 | 20-11-  | 1 | 1 |
| 1.1 | 2022- | Mrs. P.                   | Assistant              | Publications and Initiatives                        | 2022 to | 4 | 4 |
|     |       |                           |                        | Role of Research                                    | 16-11-  |   |   |
|     |       |                           |                        | Academic Performance                                | 2022    |   |   |
| 12  | 2023  | IVIS. AINCILIIN IVI K     | Professor              | in Econtent towards                                 | 20-11-  |   | 1 |
| 13  | 2022- | Ms. ANCILIN M R           | Assistant              | Publications and Initiatives                        | 2022 to | 1 | 1 |
|     |       |                           |                        | Role of Research                                    | 16-11-  |   |   |
|     |       |                           |                        | Academic Performance                                | 2022    |   |   |
|     | 2023  | SHILPA VINCE              | Professor              | in Econtent towards                                 | 20-11-  | _ | 1 |
| 12  | 2022- | Mrs. V.S. GLADIO          | Assistant              | Publications and Initiatives                        | 2022 to | 1 | 1 |
|     |       |                           |                        | Role of Research                                    | 16-11-  |   |   |
|     |       |                           |                        | Academic Performance                                | 2022    |   |   |
|     |       |                           |                        |                                                     | 1       | i |   |