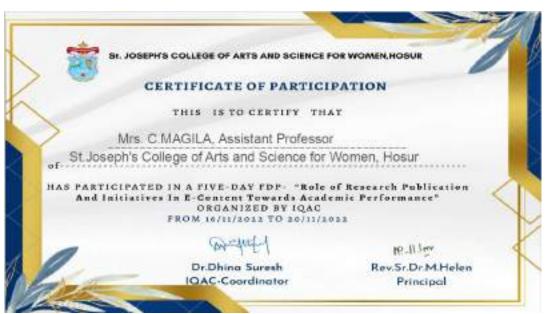

### CERTIFICATE OF PARTICIPATION

THIS IS TO CERTIFY THAT

Dr. K LAVANYA, Assistant Professor
St Joseph's College of Arts and Science for Women, Hosur

HAS PARTICIPATED IN A FIVE-DAY FDP: "Role of Research Publication
And Initiatives In E-Content Towards Academic Performance"
ORGANIZED BY IQAC
FROM 16/11/2022 TO 20/11/2022