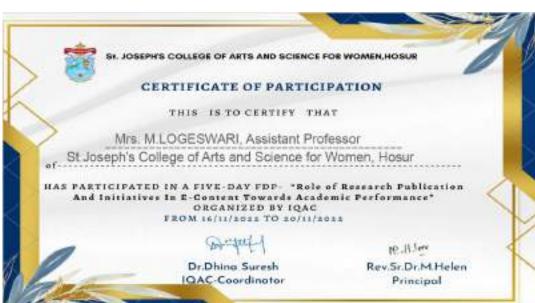

rom St. Joseph's College of Arts and Science for Women has successfully completed the Five Days National Level Faculty Development Programme on Using Innovative Tools to Teach Machine Learning organized by the Department Of Computer Science from 11th to 15th October 2022.

Mrs. Neeta Georphia Head of the Department Dr. Sr. Lalitha Thomas Principal



SI. JOSEPH'S COLLEGE OF ARTS AND SCIENCE FOR WOMEN, HOSUR

### CERTIFICATE OF PARTICIPATION

THIS IS TO CERTIFY THAT

Mrs. M. GEETHANJALI, Assistant Professor
St. Joseph's College of Arts and Science for Women, Hosur

HAS PARTICIPATED IN A FIVE-DAY FDP- "Role of Research Publication And Initiatives In E-Gostent Towards Academic Performance" ORGANIZED BY IQAC FROM 16/11/2022 TO 20/11/2022

( July 1

Dr.Dhina Suresh IQAC-Coordinator 16-1174A







## PRIMAX FOUNDATION

(Registered Under Karmetaka Societies Registration Act 1960, Reg. No. JNR-S211-2615-16)
Bengaluru, Karmataka, India
In Association with



DEPARTMENT OF COMMERCE

## ST. JOSEPH'S COLLEGE OF ARTS AND SCIENCE FOR WOMEN

(Affiliated to Periyar University) Montandapalli, SIPCOT, Hour, Tanii Nadu, India

# Certificate

This is to certify that V. NIRANJANA has participated in Five

Days Virtual Faculty Development Program on DATA ANALYSIS

USING :

JASP"

Conducted

from

24-04-2023

to

28-04-2023

T. Bijamaca

Prof. I. Rajeswari President Primax Foundation Bengaluru, Karnataka. Dr. V.Selvaraj Secretary Primax Foundation Bengaluru, Karnataka. the or over

Rev. Sr. Dr. M. Helen Principal St. Joseph's College of Arts and Science For Women Hosur, Tamil Nadu

PRIMAX /2023-