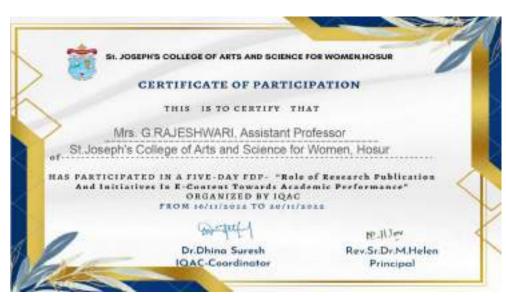

### CERTIFICATE OF PARTICIPATION

THIS IS TO CERTIFY THAT

Ms. U. MONISHA, Assistant Professor
St.Joseph's College of Arts and Science for Women, Hosur

HAS PARTICIPATED IN A FIVE-DAY FDP- "Role of Research Publication And Initiatives In E-Content Towards Academic Performance" ORGANIZED BY IQAC FROM 16/11/2022 TO 20/11/2022