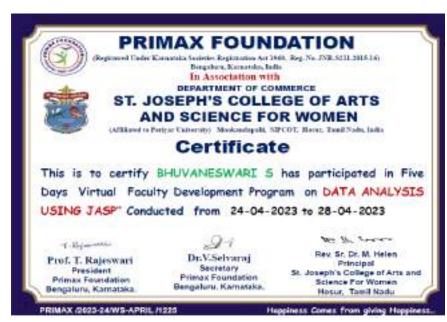

Mookandapalli, SIPCOT, Hosur - 635 126

| 21  | 2023  | ST. JOSEPH'S COLLEGE      | Professors             | Data Analysis Using JASP                            | 2023 to | 3 | 1 |
|-----|-------|---------------------------|------------------------|-----------------------------------------------------|---------|---|---|
| 24  | 2022- | S Robby PRINCIPA          | Assistant              |                                                     | 24-04-  | 2 | 1 |
|     |       | apo                       |                        | Academic Performance                                | 2022    |   |   |
| 20  | 2023  | IVII S. S.I.AIVLO PAIVIYA | Professor              | in Econtent towards                                 | 20-11-  | 1 | 1 |
| 20  | 2022- | Mrs. S.I.ANto RAMYA       | Assistant              | Publications and Initiatives                        | 2022 to | 1 | 1 |
|     |       |                           |                        | Role of Research                                    | 16-11-  |   |   |
|     |       |                           | <u> </u>               | Academic Performance                                | 2022    |   |   |
|     |       |                           |                        | in Econtent towards                                 | 20-11-  |   |   |
|     |       |                           |                        | Publications and Initiatives                        | 2022 to |   |   |
| 19  | 2023  | RANI                      | Professor              | Role of Research                                    | 16-11-  |   | 1 |
| 19  | 2022- | SR. AROKIA VALAN          | Assistant              |                                                     | 2023    | 2 | 1 |
|     |       |                           |                        | Data Analysis Using JASP                            | 28-04-  |   |   |
|     |       |                           |                        | Data Analysis Using JASP                            | 2023 to |   |   |
|     |       |                           |                        |                                                     | 24-04-  |   |   |
|     |       |                           |                        | Academic Performance                                | 2022    |   |   |
|     |       |                           |                        | in Econtent towards                                 | 20-11-  |   |   |
|     |       | Dr.Dhina Suresh           |                        | Publications and Initiatives                        | 2022 to |   | 1 |
|     |       |                           | Assistant<br>Professor | Role of Research                                    | 16-11-  | 3 |   |
|     |       |                           |                        |                                                     | 2022    |   |   |
|     | 2023  |                           |                        | Using Innovative tools to<br>Teach Machine Learning | 15-10-  |   |   |
| 18  | 2022- |                           |                        |                                                     | 2022 to |   |   |
|     |       |                           |                        | Using Innovative to als to                          | 11-10-  |   |   |
|     |       |                           |                        |                                                     | 2023    |   |   |
|     |       |                           |                        |                                                     | 28-04-  |   |   |
|     |       |                           |                        | Data Analysis Using JASP                            | 2023 to |   |   |
|     |       |                           |                        |                                                     | 24-04-  |   |   |
|     |       |                           |                        | Academic Performance                                | 2022    |   |   |
|     | 2023  |                           | Professor              |                                                     |         |   |   |
| 17  | 2022- | Mrs. S. PRICILLA          | Professor              | in Econtent towards                                 | 2022 10 | 1 |   |
|     | 2022- | 22-                       | Assistant              | Publications and Initiatives                        | 2022 to |   |   |
|     |       |                           |                        | Role of Research                                    | 16-11-  |   |   |
|     | 2023  | JILL                      | 7.10.03301             | Academic Performance                                | 2022    |   |   |
| 16  | 2023  | SREE                      | Professor              | in Econtent towards                                 | 20-11-  | 1 | 1 |
|     | 2022- | Mrs.P.PRATHIMA            | Assistant              | Publications and Initiatives                        | 2022 to |   |   |
| *   |       |                           |                        | Role of Research                                    | 16-11-  |   |   |
|     |       |                           |                        | Academic Performance                                | 2022    |   |   |
| 15  | 2023  | Mrs. JULIA PERSIS S       | Professor              | in Econtent towards                                 | 20-11-  | 1 | 1 |
| 4.5 | 2022- | NATE HALLA DEDCIC C       | Assistant              | Publications and Initiatives                        | 2022 to | _ | _ |
|     |       |                           |                        | Role of Research                                    | 16-11-  |   |   |
|     |       |                           |                        | Academic Performance                                | 2022    |   |   |
| 14  | 2023  | VIJAYALAKSHMI             | Professor              | in Econtent towards                                 | 20-11-  | 1 | 1 |
| 1.1 | 2022- | Mrs. P.                   | Assistant              | Publications and Initiatives                        | 2022 to | 4 | 4 |
|     |       |                           |                        | Role of Research                                    | 16-11-  |   |   |
|     |       |                           |                        | Academic Performance                                | 2022    |   |   |
| 12  | 2023  | IVIS. AINCILIIN IVI K     | Professor              | in Econtent towards                                 | 20-11-  |   | 1 |
| 13  | 2022- | Ms. ANCILIN M R           | Assistant              | Publications and Initiatives                        | 2022 to | 1 | 1 |
|     |       |                           |                        | Role of Research                                    | 16-11-  |   |   |
|     |       |                           |                        | Academic Performance                                | 2022    |   |   |
|     | 2023  | SHILPA VINCE              | Professor              | in Econtent towards                                 | 20-11-  | _ | 1 |
| 12  | 2022- | Mrs. V.S. GLADIO          | Assistant              | Publications and Initiatives                        | 2022 to | 1 | 1 |
|     |       |                           |                        | Role of Research                                    | 16-11-  |   |   |
|     |       |                           |                        | Academic Performance                                | 2022    |   |   |
|     |       |                           |                        |                                                     | 1       | i |   |