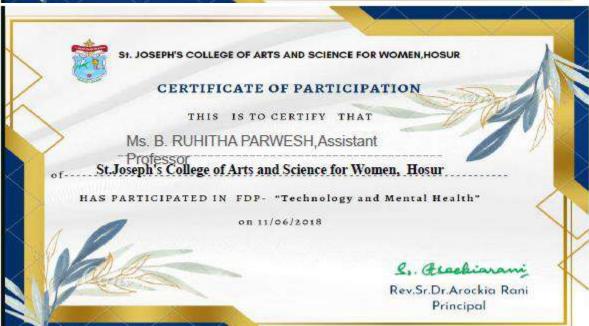

## CERTIFICATE OF PARTICIPATION

THIS IS TO CERTIFY THAT

Mrs. V.S. GLADIO SHILPA VINCE, Assistant Professor St.Joseph's College of Arts and Science for Women, Hosur

HAS PARTICIPATED IN A FIVE-DAY FDP- "Role of Research Publication And Initiatives In E-Content Towards Academic Performance" ORGANIZED BY IQAC FROM 16/11/2022 TO 20/11/2022