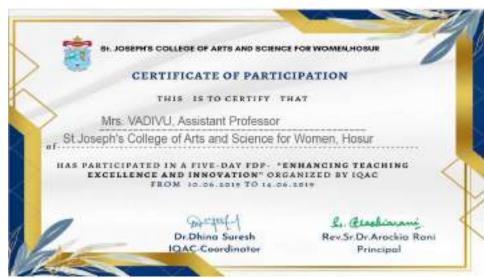

YS FACULTY DEVELOPMENT PROGRAMME ON
"Challenges in Higher Education during post Could-19" ORGANIZED BY
Internal Quality Assurance Cell FROM 18.05.2020 TO 23.05.2020.





or Male





# KOVAI KALAIMAGAL COLLEGE OF ARTS AND SCIENCE (An Autonomous Institute, Affiliated to Bharathiar University) Re-Accredited with A Grade by NAM. Veillimalalpattinam, Narassipuram Post, 1bondamethur (via), Columbotore-641 109.

#### CERTIFICATE OF PARTICIPATION

THIS IS TO CERTIFY THAT ANUSHA PREM I

St. Joseph's college of arts and science for women, Hosur HAS PARTICIPATED IN SIX DAYS FACULTY DEVELOPMENT PROGRAMME ON "Challenges in Higher Education during post Covid-19" ORGANIZED BY Internal Quality Assurance Cell FROM 18.05.2020 TO 23.05.2020.





ON Alala PRINCIPAL





























































HAS PARTICIPATED IN A FIVE DAT FDP- "ENHANGING TEACHING EXCELLENGE AND INNOVATION" ORGANIZED BY IQAC FROM 10.06.2019 TO 14.06.2018

Dr.Dhina Suresh

E. Grashimani Rev.Sr.Dr.Arockia Rani Principal



81. JOSEPH'S COLLEGE OF ARTS AND SCIENCE FOR WOMEN, HOSUR

#### CERTIFICATE OF PARTICIPATION

THIS IS TO CERTIFY THAT

Mrs. M. MEENAKSHI, Assistant Professor
St. Joseph's College of Arts and Science for Women, Hosur

HAS PARTICIPATED IN A FIVE-DAY FDP- "ENHANCING TEACHING EXCELLENCE AND INNOVATION" ORGANIZED BY IQAC FROM 10.06.2019 TO 14.06.2019

Dr.Dhina Suresh

Rev.Sr.Dr.Arockia Rani Principal



SI. JOSEPH'S COLLEGE OF ARTS AND SCIENCE FOR WOMEN, HOSUR

#### CERTIFICATE OF PARTICIPATION

THIS IS TO CERTIFY THAT

Ms. M SHOBANA PRIYA, Assistant Professor

St. Joseph's Colle