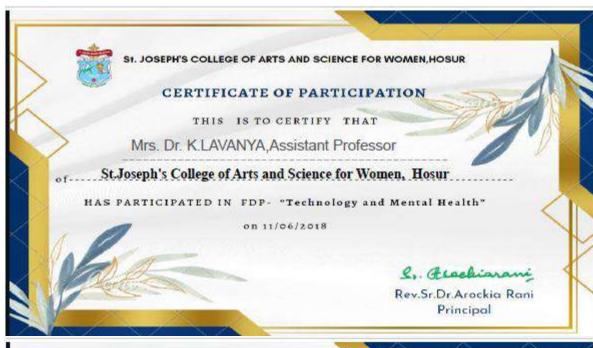

------------|--|--|
| Year                                                                          | Title of the FDP                 | Date                        | Total No<br>of<br>Faculty<br>Attended<br>FDP | No of<br>Faculty<br>without<br>repeated<br>Count |  |  |
| 2018-2019                                                                     | FDP-Technology and Mental Health | 11-06-2018 to<br>11-06-2018 | 60                                           | 60                                               |  |  |
| Total No of teaching faculty attend FDP during the academic year 2018-2019 is |                                  |                             |                                              |                                                  |  |  |