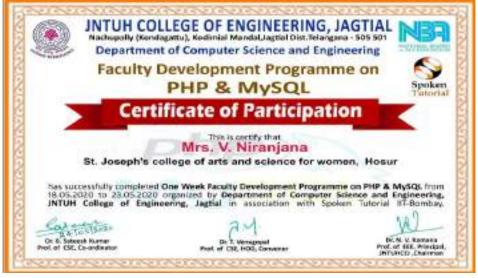

GE OF ARTS AND SCIENCE FOR WOMEN, HOSUR

#### CERTIFICATE OF PARTICIPATION

THIS IS TO CERTIFY THAT

Ms. A SUGANYA, Assistant Professor
St. Joseph's College of Arts and Science for Women, Hosur

HAS PARTICIPATED IN A FIVE-DAY FDP - "ENHANCING TEACHING EXCELLENCE AND INNOVATION" ORGANIZED BY IQAC FROM 10.06.1019 TO 16.06.2019

Dr.Dhina Suresh

Rev Sr. Or Arackia Rani Principal



SI, JOSEPH'S COLLEGE OF ARTS AND SCIENCE FOR WOMEN, HOSUR

#### CERTIFICATE OF PARTICIPATION

THIS IS TO CERTIFY THAT

Mrs. V.ESWARI BAI, Assistant Professor

St. Joseph's College of Arts and Science for Women, Hosur

HAS PARTICIPATED IN A FIVE-DAY FDP- "ENHANCING TEACHING EXCELLENCE AND INNOVATION" ORGANIZED BY IQAC FROM 10.06.2019 TO 14.06.2019

Dr.Dhina Suresh

L. Alsohinzani Rev.Sr.Dr.Arockia Rani Principal





(Affiliated to Periyar University, Salem)
An ISO 9001:2015 Certified Institution
Recognised U/s 2(f) and 12(B) of the UGC Act
Mookandapalli, SIPCOT, Hosur - 635 126

|      | 2019 - 2020 (NON TEACHING FACULTY) |                                     |                  |                                              |                             |                                               |                                     |  |
|------|------------------------------------|-------------------------------------|------------------|----------------------------------------------|-----------------------------|-----------------------------------------------|-------------------------------------|--|
| S.No | Year                               | Name of the Non<br>Teaching Faculty | Designatio