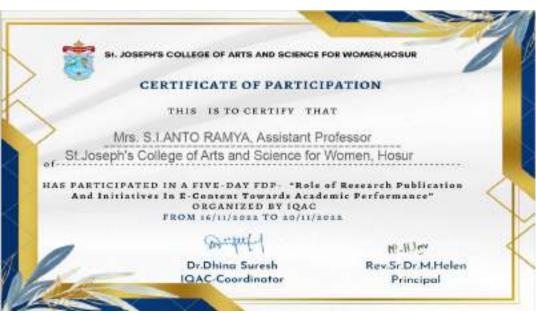

Mookandapalli, SIPCOT, Hosur - 635 126

| 21  | 2023  | ST. JOSEPH'S COLLEGE      | Professors             | Data Analysis Using JASP                            | 2023 to | 3 | 1 |
|-----|-------|---------------------------|------------------------|-----------------------------------------------------|---------|---|---|
| 24  | 2022- | S Robby PRINCIPA          | Assistant              |                                                     | 24-04-  | 2 | 1 |
|     |       | apo                       |                        | Academic Performance                                | 2022    |   |   |
| 20  | 2023  | IVII S. S.I.AIVLO PAIVIYA | Professor              | in Econtent towards                                 | 20-11-  | 1 | 1 |
| 20  | 2022- | Mrs. S.I.ANto RAMYA       | Assistant              | Publications and Initiatives                        | 2022 to | 1 | 1 |
|     |       |                           |                        | Role of Research                                    | 16-11-  |   |   |
|     |       |                           | <u> </u>               | Academic Performance                                | 2022    |   |   |
|     |       |                           |                        | in Econtent towards                                 | 20-11-  |   |   |
|     |       |                           |                        | Publications and Initiatives                        | 2022 to |   |   |
| 19  | 2023  | RANI                      | Professor              | Role of Research                                    | 16-11-  |   | 1 |
| 19  | 2022- | SR. AROKIA VALAN          | Assistant              |                                                     | 2023    | 2 | 1 |
|     |       |                           |                        | Data Analysis Using JASP                            | 28-04-  |   |   |
|     |       |                           |                        | Data Analysis Using JASP                            | 2023 to |   |   |
|     |       |                           |                        |                                                     | 24-04-  |   |   |
|     |       |                           |                        | Academic Performance                                | 2022    |   |   |
|     |       |                           |                        | in Econtent towards                                 | 20-11-  |   |   |
|     |       | Dr.Dhina Suresh           |                        | Publications and Initiatives                        | 2022 to |   | 1 |
|     |       |                           | Assistant<br>Professor | Role of Research                                    | 16-11-  | 3 |   |
|     |       |                           |                        |                                                     | 2022    |   |   |
|     | 2023  |                           |                        | Using Innovative tools to<br>Teach Machine Learning | 15-10-  |   |   |
| 18  | 2022- |                           |                        |                                                     | 2022 to |   |   |
|     |       |                           |                        | Using Innovative to als to                          | 11-10-  |   |   |
|     |       |                           |                        |                                                     | 2023    |   |   |
|     |       |                           |                        |                                                     | 28-04-  |   |   |
|     |       |                           |                        | Data Analysis Using JASP                            | 2023 to |   |   |
|     |       |                           |                        |                                                     | 24-04-  |   |   |
|     |       |                           |                        | Academic Performance                                | 2022    |   |   |
|     | 2023  |                           | Professor              |                                                     |         |   |   |
| 17  | 2022- | Mrs. S. PRICILLA          | Professor              | in Econtent towards                                 | 2022 10 | 1 |   |
|     | 2022- | 22-                       | Assistant              | Publications and Initiatives                        | 2022 to |   |   |
|     |       |                           |                        | Role of Research                                    | 16-11-  |   |   |
|     | 2023  | JILL                      | 7.10.03301             | Academic Performance                                | 2022    |   |   |
| 16  | 2023  | SREE                      | Professor              | in Econtent towards                                 | 20-11-  | 1 | 1 |
|     | 2022- | Mrs.P.PRATHIMA            | Assistant              | Publications and Initiatives                        | 2022 to |   |   |
| *   |       |                           |                        | Role of Research                                    | 16-11-  |   |   |
|     |       |                           |                        | Academic Performance                                | 2022    |   |   |
| 15  | 2023  | Mrs. JULIA PERSIS S       | Professor              | in Econtent towards                                 | 20-11-  | 1 | 1 |
| 4.5 | 2022- | NATE HALLA DEDCIC C       | Assistant              | Publications and Initiatives                        | 2022 to | _ | _ |
|     |       |                           |                        | Role of Research                                    | 16-11-  |   |   |
|     |       |                           |                        | Academic Performance                                | 2022    |   |   |
| 14  | 2023  | VIJAYALAKSHMI             | Professor              | in Econtent towards                                 | 20-11-  | 1 | 1 |
| 1.1 | 2022- | Mrs. P.                   | Assistant              | Publications and Initiatives                        | 2022 to | 4 | 4 |
|     |       |                           |                        | Role of Research                                    | 16-11-  |   |   |
|     |       |                           |                        | Academic Performance                                | 2022    |   |   |
| 12  | 2023  | IVIS. AINCILIIN IVI K     | Professor              | in Econtent towards                                 | 20-11-  |   | 1 |
| 13  | 2022- | Ms. ANCILIN M R           | Assistant              | Publications and Initiatives                        | 2022 to | 1 | 1 |
|     |       |                           |                        | Role of Research                                    | 16-11-  |   |   |
|     |       |                           |                        | Academic Performance                                | 2022    |   |   |
|     | 2023  | SHILPA VINCE              | Professor              | in Econtent towards                                 | 20-11-  | _ | 1 |
| 12  | 2022- | Mrs. V.S. GLADIO          | Assistant              | Publications and Initiatives                        | 2022 to | 1 | 1 |
|     |       |                           |                        | Role of Research                                    | 16-11-  |   |   |
|     |       |                           |                        | Academic Performance                                | 2022    |   |   |
|     |       |                           |                        |                                                     | 1       | i |   |