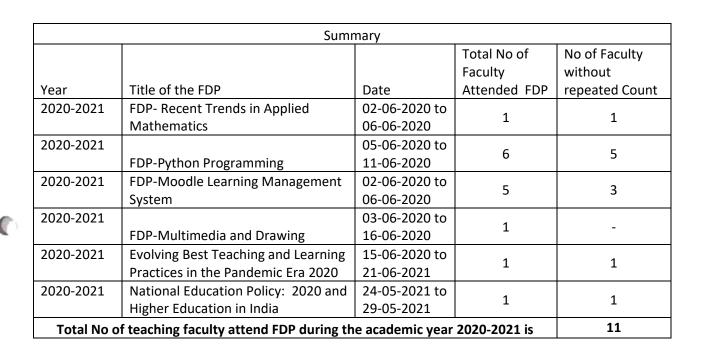

| 1                                |  |
| 10   | 2020-<br>2021                | Mrs.B.K.Jaleesha       | Assistant<br>Professor             | Evolving Best Teaching<br>and Learning Practices<br>in the Pandemic Era<br>2020           | 15-06-2020 to<br>21-06-2021                                                               | 1                                                | 1                                |  |
| 11   | 2020-<br>2021                | Dr. REENA RAJ          | Assistant<br>Professor<br>and Head | National Education<br>Policy: 2020 and<br>Higher Education in<br>India                    | 24-05-2021 to<br>29-05-2021                                                               | 1                                                | 1                                |  |







PRINCIPAL
ST. JOSEPH'S COLLEGE OF ARTS
& SCIENCE FOR WOMEN
Mookendapalli, Sipcot,
HOSUR-635 126, Krishnagiri-Dist.

# **TEACHING STAFF CERTIFICATE-YEAR (2020-21)**













No.:GCWC5:0202

Government of Karnetaka Department of Collegiste Education

# **GOVERNMENT COLLEGE FOR WOMEN, KOLAR-563101**

(Affiliated to Bengalura North University)

# Certificate

This is to certify that

#### G. AMALREDGE

ST. JOSEPH'S COLLEGE OF ARTS AND SCIENCE FOR WOMEN, HOSUR

has successfully completed the National Level Online Faculty Development Programme (FDP) on Python Programming organised by the Department of Computer Science, Government College for Women, Kolar, Karnataka in association with Spoken Tutorial, IIT Bombay (An initiative of National Mission on Education through ICT, MHRD, Govt. of In