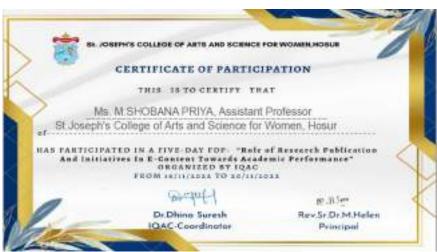

# ST. JOSEPH'S COLLEGE OF ARTS AND SCIENCE FOR WOMEN

(Affiliated to Periyar University) Mackandapatti, SEPCOT, Hotur, Tamii Nadu, India