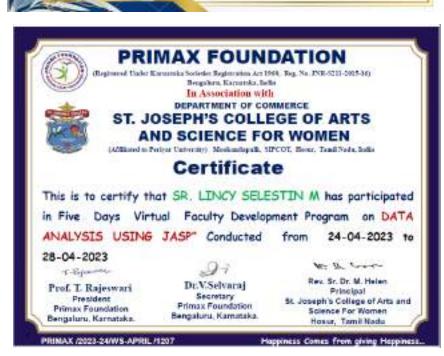

Mookandapalli, SIPCOT, Hosur - 635 126

| 21  | 2023  | ST. JOSEPH'S COLLEGE      | Professors             | Data Analysis Using JASP                            | 2023 to | 3 | 1 |
|-----|-------|---------------------------|------------------------|-----------------------------------------------------|---------|---|---|
| 24  | 2022- | S Robby PRINCIPA          | Assistant              |                                                     | 24-04-  | 2 | 1 |
|     |       | apo                       |                        | Academic Performance                                | 2022    |   |   |
| 20  | 2023  | IVII S. S.I.AIVLO PAIVIYA | Professor              | in Econtent towards                                 | 20-11-  | 1 | 1 |
| 20  | 2022- | Mrs. S.I.ANto RAMYA       | Assistant              | Publications and Initiatives                        | 2022 to | 1 | 1 |
|     |       |                           |                        | Role of Research                                    | 16-11-  |   |   |
|     |       |                           | <u> </u>               | Academic Performance                                | 2022    |   |   |
|     |       |                           |                        | in Econtent towards                                 | 20-11-  |   |   |
|     |       |                           |                        | Publications and Initiatives                        | 2022 to |   |   |
| 19  | 2023  | RANI                      | Professor              | Role of Research                                    | 16-11-  |   | 1 |
| 19  | 2022- | SR. AROKIA VALAN          | Assistant              |                                                     | 2023    | 2 | 1 |
|     |       |                           |                        | Data Analysis Using JASP                            | 28-04-  |   |   |
|     |       |                           |                        | Data Analysis Using JASP                            | 2023 to |   |   |
|     |       |                           |                        |                                                     | 24-04-  |   |   |
|     |       |                           |                        | Academic Performance                                | 2022    |   |   |
|     |       |                           |                        | in Econtent towards                                 | 20-11-  |   |   |
|     |       | Dr.Dhina Suresh           |                        | Publications and Initiatives                        | 2022 to |   | 1 |
|     |       |                           | Assistant<br>Professor | Role of Research                                    | 16-11-  | 3 |   |
|     |       |                           |                        |                                                     | 2022    |   |   |
|     | 2023  |                           |                        | Using Innovative tools to<br>Teach Machine Learning | 15-10-  |   |   |
| 18  | 2022- |                           |                        |                                                     | 2022 to |   |   |
|     |       |                           |                        | Using Innovative to als to                          | 11-10-  |   |   |
|     |       |                           |                        |                                                     | 2023    |   |   |
|     |       |                           |                        |                                                     | 28-04-  |   |   |
|     |       |                           |                        | Data Analysis Using JASP                            | 2023 to |   |   |
|     |       |                           |                        |                                                     | 24-04-  |   |   |
|     |       |                           |                        | Academic Performance                                | 2022    |   |   |
|     | 2023  |                           | Professor              |                                                     |         |   |   |
| 17  | 2022- | Mrs. S. PRICILLA          | Professor              | in Econtent towards                                 | 2022 10 | 1 |   |
|     | 2022- | 22-                       | Assistant              | Publications and Initiatives                        | 2022 to |   |   |
|     |       |                           |                        | Role of Research                                    | 16-11-  |   |   |
|     | 2023  | JILL                      | 7.10.03301             | Academic Performance                                | 2022    |   |   |
| 16  | 2023  | SREE                      | Professor              | in Econtent towards                                 | 20-11-  | 1 | 1 |
|     | 2022- | Mrs.P.PRATHIMA            | Assistant              | Publications and Initiatives                        | 2022 to |   |   |
| *   |       |                           |                        | Role of Research                                    | 16-11-  |   |   |
|     |       |                           |                        | Academic Performance                                | 2022    |   |   |
| 15  | 2023  | Mrs. JULIA PERSIS S       | Professor              | in Econtent towards                                 | 20-11-  | 1 | 1 |
| 4.5 | 2022- | NATE HALLA DEDCIC C       | Assistant              | Publications and Initiatives                        | 2022 to | _ | _ |
|     |       |                           |                        | Role of Research                                    | 16-11-  |   |   |
|     |       |                           |                        | Academic Performance                                | 2022    |   |   |
| 14  | 2023  | VIJAYALAKSHMI             | Professor              | in Econtent towards                                 | 20-11-  | 1 | 1 |
| 1.1 | 2022- | Mrs. P.                   | Assistant              | Publications and Initiatives                        | 2022 to | 4 | 4 |
|     |       |                           |                        | Role of Research                                    | 16-11-  |   |   |
|     |       |                           |                        | Academic Performance                                | 2022    |   |   |
| 12  | 2023  | IVIS. AINCILIIN IVI K     | Professor              | in Econtent towards                                 | 20-11-  |   | 1 |
| 13  | 2022- | Ms. ANCILIN M R           | Assistant              | Publications and Initiatives                        | 2022 to | 1 | 1 |
|     |       |                           |                        | Role of Research                                    | 16-11-  |   |   |
|     |       |                           |                        | Academic Performance                                | 2022    |   |   |
|     | 2023  | SHILPA VINCE              | Professor              | in Econtent towards                                 | 20-11-  | _ | 1 |
| 12  | 2022- | Mrs. V.S. GLADIO          | Assistant              | Publications and Initiatives                        | 2022 to | 1 | 1 |
|     |       |                           |                        | Role of Research                                    | 16-11-  |   |   |
|     |       |                           |                        | Academic Performance                                | 2022    |   |   |
|     |       |                           |                        |                                                     | 1       | i |   |