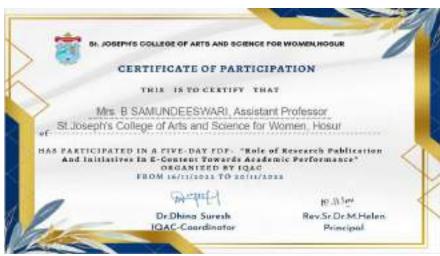

Six Days State Level Faculty Development Programme on "Digitalization in Accounting and Finance" Jointly organized by Department of Commerce PA, KG College of Arts and Science and Department of Commerce, Plotter College of Arts and Science, Colmbatere, Inmil Nadu from 08.11.2022 - 14.11.3622.

SHALL Dr.S. Wahandran Principal-Ploneer CAS The stand

Dr.R.Kanchana

Dr.J.Rathinamaia Principal KGCAS

Convenor - KDCAS



Ms. L.MANJULA, Assistant Professor of St. Joseph's College of Arts and Science for Women, Hosur

HAS PARTICIPATED IN A FIVE-DAY FDP- "Role of Research Publication And Initiatives In E-Content Towards Academic Performance" ORGANIZED BY IQAC FROM 16/11/2022 TO 20/11/2022

The state of

Dr.Dhina Suresh IQAC-Coordinator 10 11 1 per

Rev.5r.Dr.M.Helen Principal



















































In Association with DEPARTMENT OF COMMERCE



### ST. JOSEPH'S COLLEGE OF ARTS AND SCIENCE FOR WOMEN

(Affiliated to Periyar University) Manhandspulls, SIPCOT, Hoon, Total Nada, India

#### Certificate

This is to certify B.DEEPA has participated in Five Days Virtual Faculty Development Program on DATA ANALYSIS USING JASP" Conducted from 24-04-2023 to 28-04-2023

1- Ejmonie

Prof. T. Rajeswari President. Primax Foundation Bengaluru, Karnataka.

Dr.V.Selvaraj Secretary Primax Foundation Bengaluru, Karnataka,

At I were Rev. Sr. Dr. M. Helen Principal

St. Joseph's College of Arts and Science For Women Hosur, Tamil Nadu

PRIMAX (2023 24/WS APRIL 11239



SI. JOSEPH'S COLLEGE OF ARTS AND SCIENCE FOR WOMEN, HOSUR

#### CERTIFICATE OF PARTICIPATION

THIS IS TO CERT