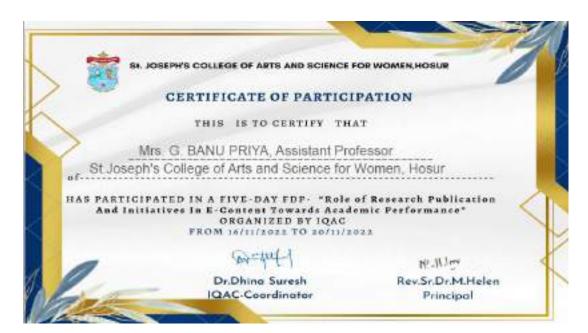

motuf-1

Dr.Dhina Suresh IQAC-Coordinator 10 11 1pm

Rev.Sr.Dr.M.Helen Principal

SI. JOSEPH'S COLLEGE OF ARTS AND SCIENCE FOR WOMEN, HOSUR