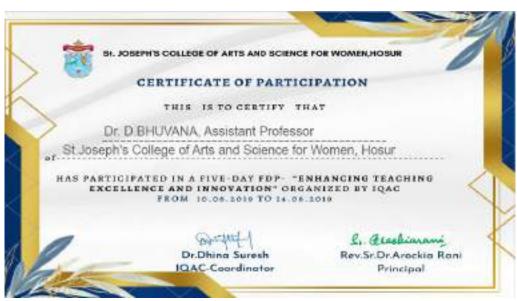

FACULTY DEVELOPMENT PROGRAMME ON
"Challenges in Higher Education during post Could-19" ORGANIZED BY
Internal Quality Assurance Cell FROM 18.05.2020 TO 23.05.2020.





or Male





# KOVAI KALAIMAGAL COLLEGE OF ARTS AND SCIENCE (An Autonomous Institute, Affiliated to Bharathiar University) Re-Accredited with A Grade by NAM. Veillimalalpattinam, Narassipuram Post, 1bondamethur (via), Columbotore-641 109.

#### CERTIFICATE OF PARTICIPATION

THIS IS TO CERTIFY THAT ANUSHA PREM I

St. Joseph's college of arts and science for women, Hosur HAS PARTICIPATED IN SIX DAYS FACULTY DEVELOPMENT PROGRAMME ON "Challenges in Higher Education during post Covid-19" ORGANIZED BY Internal Quality Assurance Cell FROM 18.05.2020 TO 23.05.2020.





ON Alala PRINCIPAL





























































HAS PARTICIPATED IN A FIVE DAT FDP- "ENHANGING TEACHING EXCELLENGE AND INNOVATION" ORGANIZED BY IQAC FROM 10.06.2019 TO 14.06.2018

Dr.Dhina Suresh

E. Grashimani Rev.Sr.Dr.Arockia Rani Principal



81. JOSEPH'S COLLEGE OF ARTS AND SCIENCE FOR WOMEN, HOSUR

#### CERTIFICATE OF PARTICIPATION

THIS IS TO CERTIFY THAT

Mrs. M. MEENAKSHI, Assistant Professor
St. Joseph's College of Arts and Science for Women, Hosur

HAS PARTICIPATED IN A FIVE-DAY FDP- "ENHANCING TEACHING EXCELLENCE AND INNOVATION" ORGANIZED BY IQAC FROM 10.06.2019 TO 14.06.2019

Dr.Dhina Suresh

Rev.Sr.Dr.Arockia Rani Principal



SI. JOSEPH'S COLLEGE OF ARTS AND SCIENCE FOR WOMEN, HOSUR

#### CERTIFICATE OF PARTICIPATION

THIS IS TO CERTIFY THAT

Ms. M SHOBANA PRIYA, Assistant Professor

St. Joseph's College