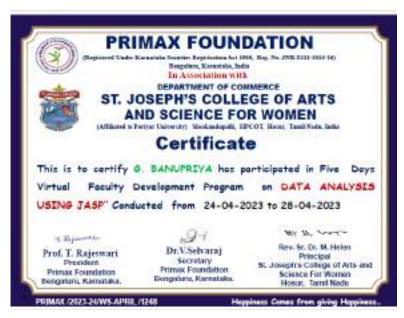

motuf-1

Dr.Dhina Suresh IQAC-Coordinator 10 11 1pm

Rev.Sr.Dr.M.Helen Principal

SI. JOSEPH'S COLLEGE OF ARTS AND SCIENCE FOR WOMEN, HOSUR