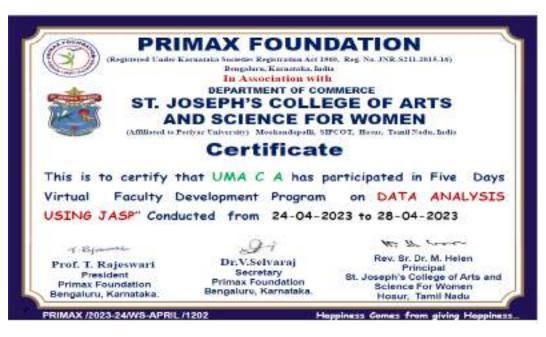

College of Arts and Science for Women, Hosur has successfully completed the Five Days National Level Faculty Development Programme on Using Innovative Tools to Teach Machine Learning organized by the Department Of Computer Science from 11th to 15th October 2022.

Mrs. Neeta Genrihin Head of the Department A. Iplilie Dr. Sr. Lalitha Thomas Principal



St. JOSEPH'S COLLEGE OF ARTS AND SCIENCE FOR WOMEN, HOSUR

#### CERTIFICATE OF PARTICIPATION

THIS IS TO CERTIFY THAT

Mrs. V. NIRANJANA, Assistant Professor
St Joseph's College of Arts and Science for Women, Hosur

HAS PARTICIPATED IN A FIVE-DAY FDP. "Role of Research Publication And Initiatives In E. Content Towards Academic Performance" ORGANIZED BY IQAC FROM 16/11/2022 TO 20/11/2022

go-tut-

Dr.Dhina Suresh IQAC-Coordinator 45-117m









#### St. JOSEPH'S COLLEGE OF ARTS AND SCIENCE FOR WOMEN, HOBUR

## CERTIFICATE OF PARTICIPATION

THIS IS TO CERTIFY THAT

Mrs. C.A.UMA, Assistant Professor

St. Joseph's College of Arts and Science for Women, Hosur

HAS PARTICIPATED IN A FIVE-DAY FDP. "Role of Research Publication And Initiatives In E-Content Towards Academic Performance" ORGANIZED BY IQAC FROM 16/11/2022 TO 20/11/2022

mount

Dr.Dhina Suresh IQAC-Coordinator 10 11 Jan

Rev.Sr.Dr.M.Helen Principal



St. JOSEPH'S COLLEGE OF ARTS AND SCIENCE FOR WOMEN, HOSUR

#### CERTIFICATE OF PARTICIPATION

THIS IS TO CERTIFY THAT

Mrs. C.SUGANTHI, Assistant Professor St. Joseph's College of Arts and Science for Women, Hosur

HAS FARTICIPATED IN A FIVE-DAY FDP. "Role of Research Publication And Initiatives In E-Content Towards Academ