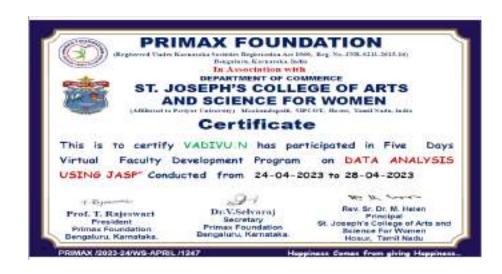

211-3015-16) Bengaluru, Karnataka, Is In Association with



## ST. JOSEPH'S COLLEGE OF ARTS AND SCIENCE FOR WOMEN

(Affiliated to Pertyar University) Mostcandopalli, SIPCOT, Hour, Tamil Nada, India

## Certificate

This is to cartify that SUGANTHI. C has participated in Five Days Virtual Faculty Development Program on DATA ANALYSIS

USING JASP" Conducted from 24-04-2023 to 28-04-2023

T. E.pure

Prof. T. Rajeswart President Primax Foundation Dengaluru, Karnataka.

21 Dr.V.Selvaraj Secretary Primax Foundation Bengaluru, Karnataka

the se house Rev. Sr. Dr. M. Helen Principal St. Joseph's College of Arts and Science For Women Hosur, Tamil Nadu

PRIMAX /2023-24/WS-APRIL /1204

Happiness Comes from giving Happ









Dr.Dhino Suresh IQAC Coordinator



















































#### KG COLLGE OF ARTS AND SCIENCE

Sunavanampatti, Colmbatore - 641035

#### PIONEER COLLEGE OF ARTS AND SCIENCE

Johipuram, Coimbeters - 641047.

#### CERTIFICATE OF PARTICIPATION

This is to certify that Dr./Mr./Mr., Ms., MANULA L Assistant Professor from St.Joseph's College of Arts and Science for Women, Hoser , has secondly participated in Six Days State Level Faculty Development Programme on "Digitalization in Accounting and Finance" Jointly organized by Department of Commerce PA, KG College of Arts and Science and Department of Commerce, Plotter College of Arts and Science, Colmbatere, Inmil Nadu from 08.11.2022 - 14.11.3622.

SHALL Dr.S. Wahandran Principal-Ploneer CAS The stand

Dr.R.Kanchana

Dr.J.Rathinamaia Principal KGCAS

Convenor - KDCAS



Ms. L.MANJULA, Assistant