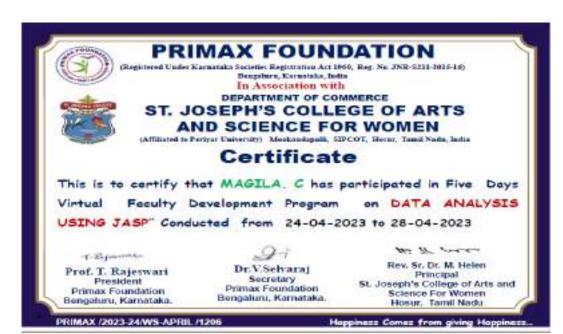

### CERTIFICATE OF PARTICIPATION

THIS IS TO CERTIFY THAT

Dr. K LAVANYA, Assistant Professor
St Joseph's College of Arts and Science for Women, Hosur

HAS PARTICIPATED IN A FIVE-DAY FDP: "Role of Research Publication
And Initiatives In E-Content Towards Academic Performance"
ORGANIZED BY IQAC
FROM 16/11/2022 TO 20/11/2022