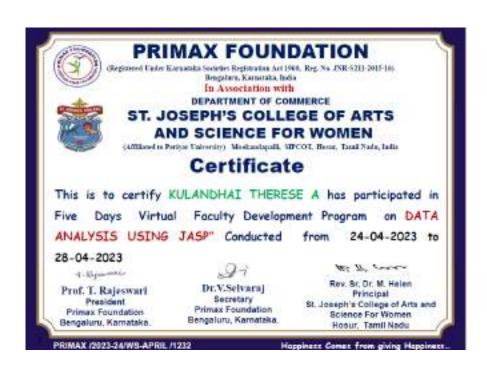

23

T-Egannia.

Prof. T. Rajeswari President Primax Foundation Bengaluru, Kamataka Dr.V.Selvaraj Secretary Primax Foundation Bengaluru, Karnataka. Rev. Sr. Dr. M. Helen

Principal St. Joseph's College of Arts and Science For Women Hoser, Tamil Nadu

PRIMAX /2023-24/WS-APRIL /1248

Happiness Comes from gisting Happiness.



St. JOSEPH'S COLLEGE OF ARTS AND SCIENCE FOR WOMEN, HOSUR

#### CERTIFICATE OF PARTICIPATION

THIS IS TO CERTIFY THAT

Mrs. JOAN PRINCIYA J, Assistant Professor

St Joseph's College of Arts and Science for Women, Hosur

HAS PARTICIPATED IN A FIVE-DAY FDP- "Role of Research Publication
And Initiatives In E-Content Towards Academic Performance"
ORGANIZED BY IQAC
FROM 16/11/2022 TO 20/11/2022

mant-1

Dr.Dhina Suresh IQAC-Coordinator 19.31 fee

Rev.Sr.Dr.M.Helen Principal















IQAC-Coordinator

Principal

























































# St. Joseph's College of Arts and Science for Women



(Affiliated to Periyar University, Salem)
An ISO 9001:2015 Certified Institution
Recognised U/s 2(f) and 12(B) of the UGC Act
Mookandapalli, SIPCOT, Hosur - 635 126

|      | 2022-2023 (NON TEACHING FACULTY) |                                     |                |                                        |                                 |                                               |                                     |  |
|------|----------------------------------|-------------------------------------|----------------|----------------------------------------|---------------------------------|-------------------------------------------