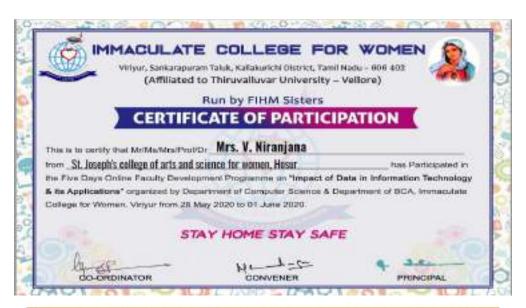

LEGE OF ARTS AND SCIENCE FOR WOMEN, HOSUR

#### CERTIFICATE OF PARTICIPATION

THIS IS TO CERTIFY THAT

Ms. A SUGANYA, Assistant Professor
St. Joseph's College of Arts and Science for Women, Hosur

HAS PARTICIPATED IN A FIVE-DAY FDP - "ENHANCING TEACHING EXCELLENCE AND INNOVATION" ORGANIZED BY IQAC FROM 10.06.1019 TO 16.06.2019

Dr.Dhina Suresh

Rev Sr. Or Arackia Rani Principal



SI, JOSEPH'S COLLEGE OF ARTS AND SCIENCE FOR WOMEN, HOSUR

#### CERTIFICATE OF PARTICIPATION

THIS IS TO CERTIFY THAT

Mrs. V.ESWARI BAI, Assistant Professor

St. Joseph's College of Arts and Science for Women, Hosur

HAS PARTICIPATED IN A FIVE-DAY FDP- "ENHANCING TEACHING EXCELLENCE AND INNOVATION" ORGANIZED BY IQAC FROM 10.06.2019 TO 14.06.2019

Dr.Dhina Suresh

L. Alsohinzani Rev.Sr.Dr.Arockia Rani Principal





(Affiliated to Periyar University, Salem)
An ISO 9001:2015 Certified Institution
Recognised U/s 2(f) and 12(B) of the UGC Act
Mookandapalli, SIPCOT, Hosur - 635 126

|      | 2019 - 2020 (NON TEACHING FACULTY) |                                     |                  |                                              |                             |                                               |                                     |  |
|------|------------------------------------|-------------------------------------|------------------|----------------------------------------------|-----------------------------|-----------------------------------------------|-------------------------------------|--|
| S.No | Year                               | Name of the Non<br>Teaching Faculty | Designat