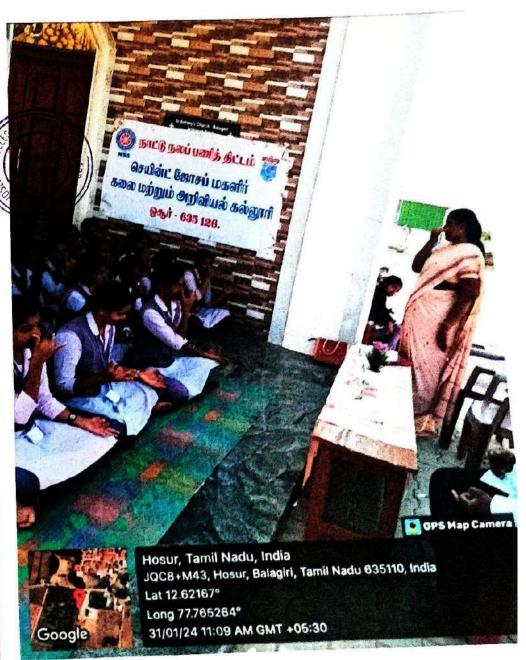

#### Report:

On 05-06-2023, a Rainwater Harvesting Awareness Programme was conducted in Belagiri, with 10 students and 2 staff members participating. The objective was to raise awareness about the benefits of rainwater harvesting and its role in mitigating water scarcity. Success was evident as participants learned about rainwater harvesting techniques and its potential to conserve water resources. Positive feedback and inquiries about implementing rainwater harvesting systems indicate the program's success in promoting awareness and encouraging action towards sustainable water management practices.

**Event Title** 

: Rain Water Harvesting Awareness

Date

: 05.06.2023

Venue

: Balagiri

Thanking You

Sincerely,