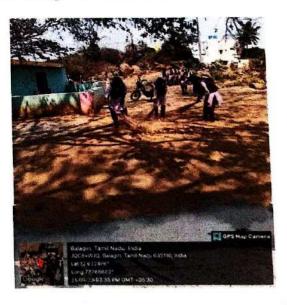

#### Report:

On 05-06-2023, a Rainwater Harvesting Awareness Programme was conducted in Belagiri, with 10 students and 2 staff members participating. The objective was to raise awareness about the benefits of rainwater harvesting and its role in mitigating water scarcity. Success was evident as participants learned about rainwater harvesting techniques and its potential to conserve water resources. Positive feedback and inquiries about implementing rainwater harvesting systems indicate the program's success in promoting awareness and encouraging action towards sustainable water management practices.