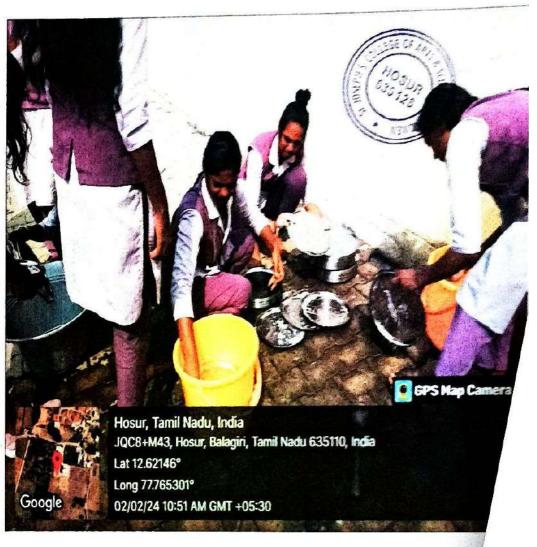

#### Report:

On 05-06-2023, a Rainwater Harvesting Awareness Programme was conducted in Belagiri, with 10 students and 2 staff members participating. The objective was to raise awareness about the benefits of rainwater harvesting and its role in mitigating water scarcity. Success was evident as participants learned about rainwater harvesting techniques and its potential to conserve water resources. Positive feedback and inquiries about implementing rainwater harvesting systems indicate the program's success in promoting awareness and encouraging action towards sustainable water management practices.