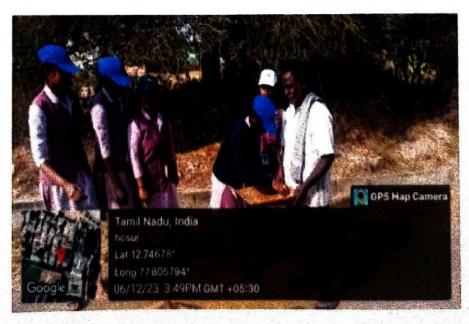

**Event Title** 

: Promoting Awareness on Millet's

Date

: 06.12.2023

Venue

: Belagiri

Thanking You

Sincerely,

### ST. JOSEPH'S COLLEGE OF ARTS AND SCIENCE FOR WOMEN, HOSUR

| Academic Year         | 2023-2024                                                  |  |  |
|-----------------------|------------------------------------------------------------|--|--|
| Title                 | Embracing Millets: Promoting Awareness of Their Importance |  |  |
| Date                  | 06-12-2023                                                 |  |  |
| Mode                  | Offline                                                    |  |  |
| Venue                 | Belagiri                                                   |  |  |
| Students participants | 10                                                         |  |  |
| Staff participants    | 02                                                         |  |  |
| Coordinators          | Dr.D.BHUVANA & Dr.S.GEETHA                                 |  |  |

#### Report:

On 06-12-2023, an "Importance of Millets Awareness" programme was held at Municipality Middle School, with 10 students and 2 staff members participating. The objective was to raise awareness about the nutritional value, health benefits, and environmental sustainability of millets. Success was evident as participants learned about the diverse uses of millets, their role in promoting food security, and their environmental advantages such as drought resistance and soil conservation. Positive feedback and interest in incorporating millets into their diets demonstrate the program's success in promoting awareness and encouraging the adoption of millets for healthier and more sustainable lifestyles.