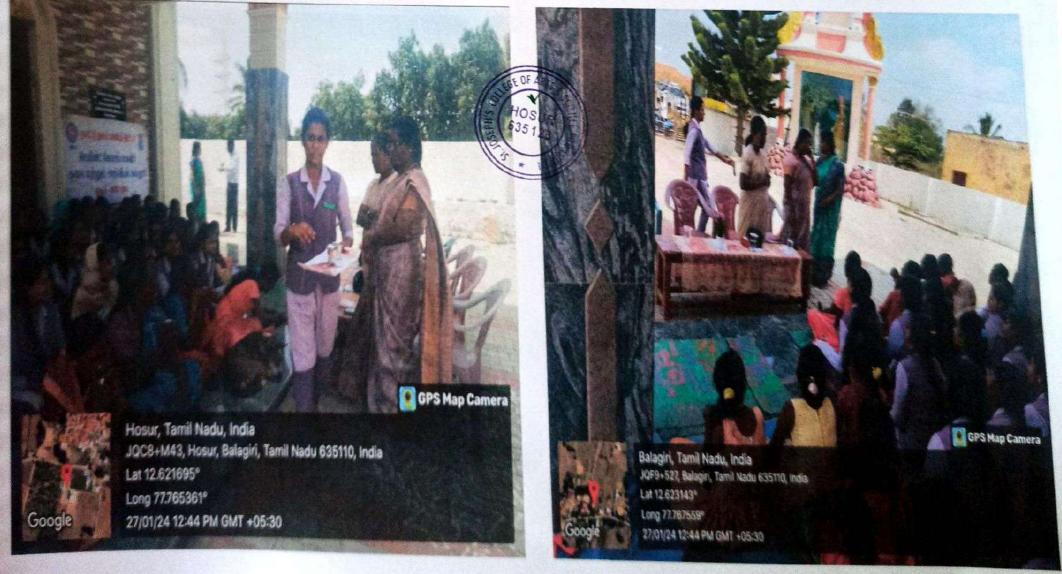

The Principal,

St. Joseph's College of Arts and Science for Women

Hosur 635 126.

Respected Madam,

We kindly request you to grant us permission to conduct Importance Of Millet's Awareness to general public on Belagiri.

**Event Title** 

: Promoting Awareness on Millet's

Date

: 06.12.2023

Venue

: Belagiri

Thanking You

Sincerely,

### ST. JOSEPH'S COLLEGE OF ARTS AND SCIENCE FOR WOMEN, HOSUR

| Academic Year         | 2023-2024                                                  |  |  |
|-----------------------|------------------------------------------------------------|--|--|
| Title                 | Embracing Millets: Promoting Awareness of Their Importance |  |  |
| Date                  | 06-12-2023                                                 |  |  |
| Mode                  | Offline                                                    |  |  |
| Venue                 | Belagiri                                                   |  |  |
| Students participants | 10                                                         |  |  |
| Staff participants    | 02                                                         |  |  |
| Coordinators          | Dr.D.BHUVANA & Dr.S.GEETHA                                 |  |  |

#### Report:

On 06-12-2023, an "Importance of Millets Awareness" programme was held at Municipality Middle School, with 10 students and 2 staff members participating. The objective was to raise awareness about the nutritional value, health benefits, and environmental sustainability of millets. Success was evident as participants learned about the diverse uses of millets, their role in promoting food security, and their environmental advantages such as drought resistance and soil conservation. Positive feedback and interest in incorporating millets into their diets demonstrate the program's success in promoting awareness and encouraging the adoption of millets for healthier and more sustainable lifestyles.