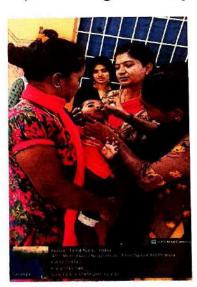

#### Report:

On 23-08-2023, an Albendazole Distribution Drive was conducted in Belagiri, with 15 students and 2 staff members participating. The objective was to provide Albendazole tablets to community members to treat parasitic infections. Success was evident as a significant number of individuals received the tablets, indicating the program's effectiveness in reaching the target population. Positive feedback from recipients and community leaders highlighted the impact of the program in promoting health and addressing parasitic infections in Belagiri.