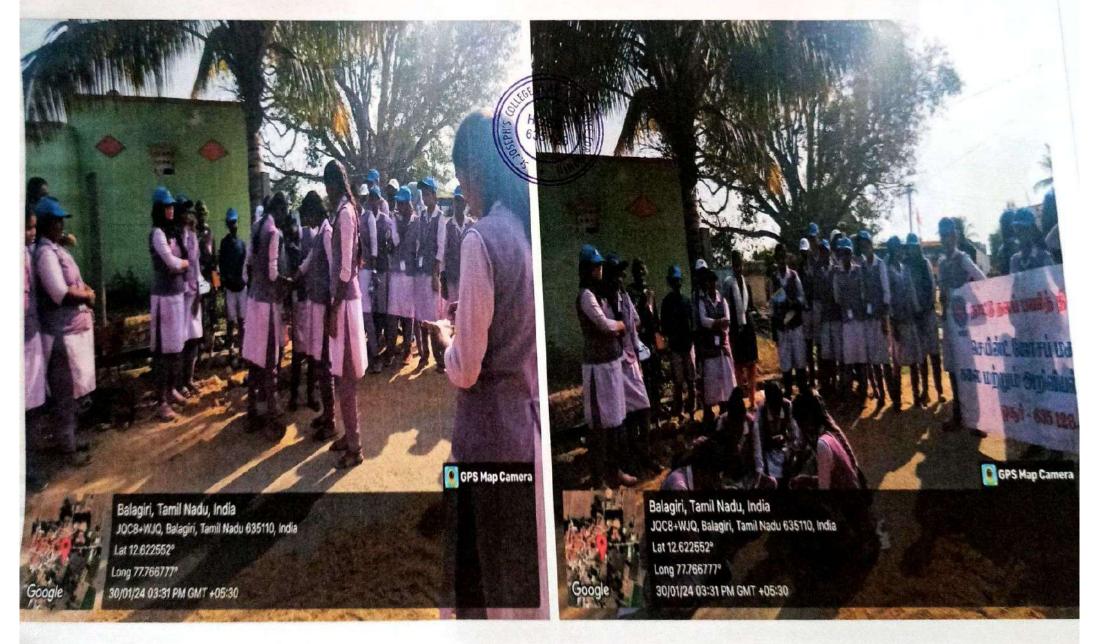

#### Report:

On 05-06-2023, a Rainwater Harvesting Awareness Programme was conducted in Belagiri, with 10 students and 2 staff members participating. The objective was to raise awareness about the benefits of rainwater harvesting and its role in mitigating water scarcity. Success was evident as participants learned about rainwater harvesting techniques and its potential to conserve water resources. Positive feedback and inquiries about implementing rainwater harvesting systems indicate the program's success in promoting awareness and encouraging action towards sustainable water management practices.