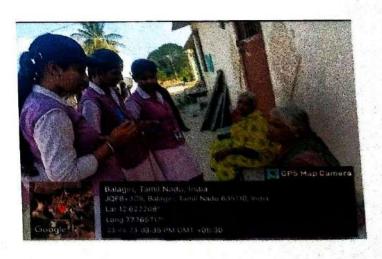

#### Report:

On 05-06-2023, a Rainwater Harvesting Awareness Programme was conducted in Belagiri, with 10 students and 2 staff members participating. The objective was to raise awareness about the benefits of rainwater harvesting and its role in mitigating water scarcity. Success was evident as participants learned about rainwater harvesting techniques and its potential to conserve water resources. Positive feedback and inquiries about implementing rainwater harvesting systems indicate the program's success in promoting awareness and encouraging action towards sustainable water management practices.