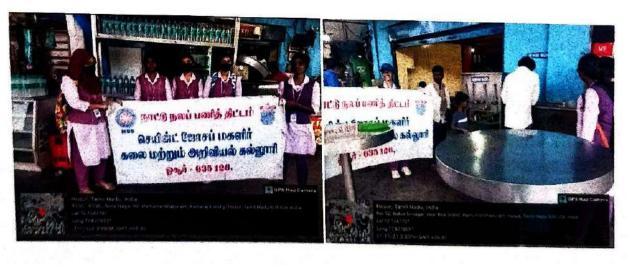

#### Report:

On 17.11.2023, a Drinking Water Awareness Programme was held at Hosur Bus Stand, with 15 students and 2 staff members participating. The objective was to raise awareness about the significance of clean and safe drinking water. Success was evident as participants learned about the importance of hydration, water sources, purification methods, and water conservation techniques. Positive feedback and increased knowledge among attendees indicate the program's success in promoting awareness and empowering individuals to make informed decisions regarding drinking water practices for their health and well-being.

# DRINKING WATER AWARENESS

சின் வெயர் நாணி. "தீர் உடுக்கு கிறையிக்கில் கல்லூரி மாணவகள் கிடிரீர் விழிப்புணர்வு நூபகத்தினர். இத்த விழிப்புணர்வு பொடி மக்களுக்கி அத்தியா வகிய தேவையாகவும் முகவும் பயணைன்னதாக இதுத்துகு.

Jan 1)

I am Rani from Horur Bustand. St. Joseph's college of aril's and Science Students were came to bus Stand they game a good & Awarery of about Drinking water.

Rari.