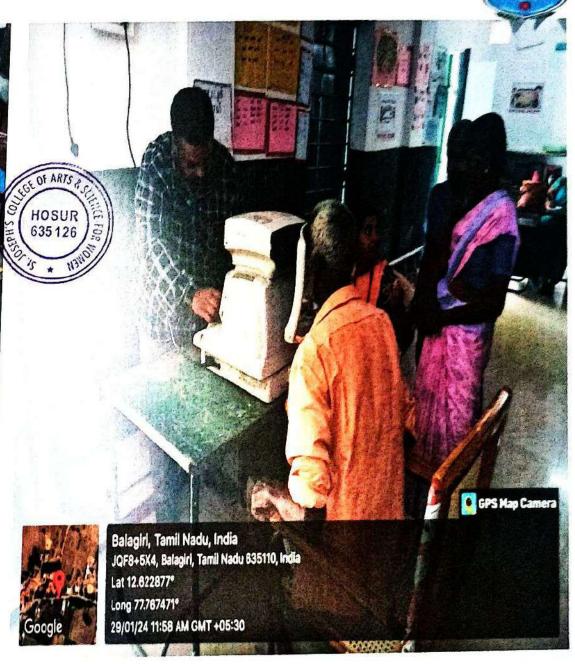

The Principal,

St. Joseph's college of Arts and Science for Women

Hosur 635 126.

Respected Madam,

We kindly request you to grant us permission to conduct Eye Camp to general public in Balagiri.

Event Title

: Eye Camp Awareness

Date

: 18.01.2023

Venue

: Balagiri.

Thanking you

Sincerely,

(Dr.D.BHUVANA) D.B. J. J. (Dr.S.GEETHA) Gg. Lyn

## ST. JOSEPH'S COLLEGE OF ARTS AND SCIENCE FOR WOMEN, HOSUR

| Academic Year Title   | 2023-2024                                   |  |
|-----------------------|---------------------------------------------|--|
| Date                  | Vision for All:Eye camp Awareness Programme |  |
| Mode                  | 18.01.2023                                  |  |
|                       | Offline                                     |  |
| Venue                 | Balagiri                                    |  |
| Students participants | 15                                          |  |
| Staff participants    | 02                                          |  |
| Coordinators          | Dr.D.BHUVANA & Dr.S.GEETHA                  |  |

#### **Objectives:**

To raise awareness among students and staff about the importance of eye health and facilitate access to eye care services through an eye camp.

#### Report:

On 18-01-2023, an eye camp Awareness programme was held in Belagiri, with 15 Students and 2 Staff members participating. The objective was to educate attendes about common eye conditions, preventive measures, and the importance of regular eye check-ups. Success was evident as participants actively engaged in educational sessions and availed themselves of the eye screening services provided at the camp. Positive feedback from participants and the number of invidividuals screened demonstrate the program's success in raising awareness and promoting eye health in the community.