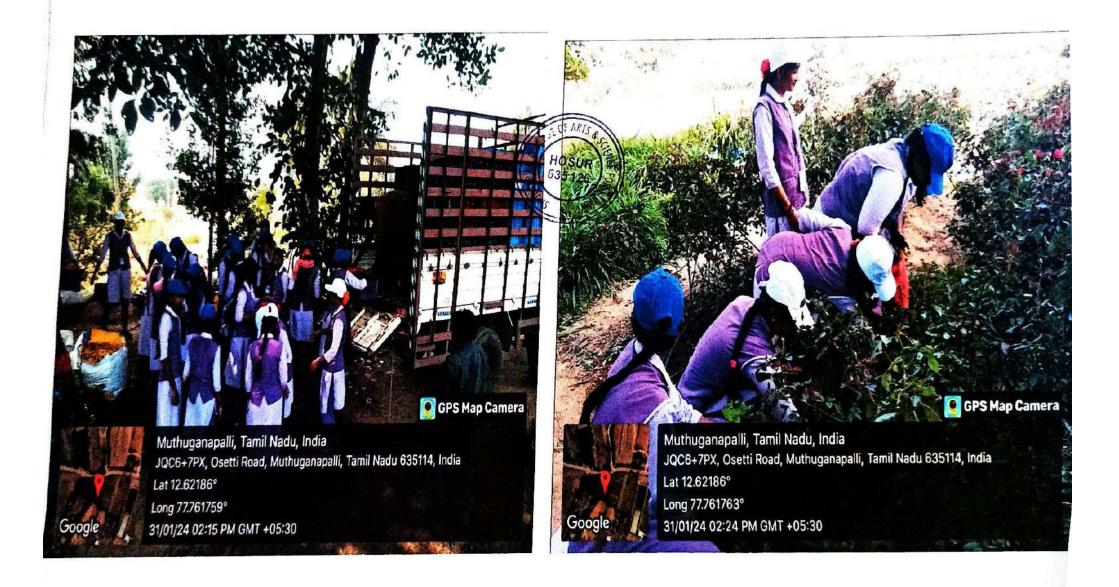

#### Report:

On 01-07-2023, a Population Awareness Campaign was conducted in Mudhuganapalli (Dinnur), with 15 students and 2 staff members participating. The objective was to raise awareness about the impact of population growth on society and the environment, promoting informed choices regarding family size. Success was evident as participants engaged in discussions and activities highlighting the benefits of family planning. Positive feedback and increased awareness among attendees indicate the program's success in promoting population awareness and encouraging responsible family planning practices for a sustainable future.

> DOUYBO. BOUDOB

My name kamarasu. Students came for our village and told about the family population awareness to us. He get that awareness and we thank for them to giving this awareness to us.

Your's Lamarasu