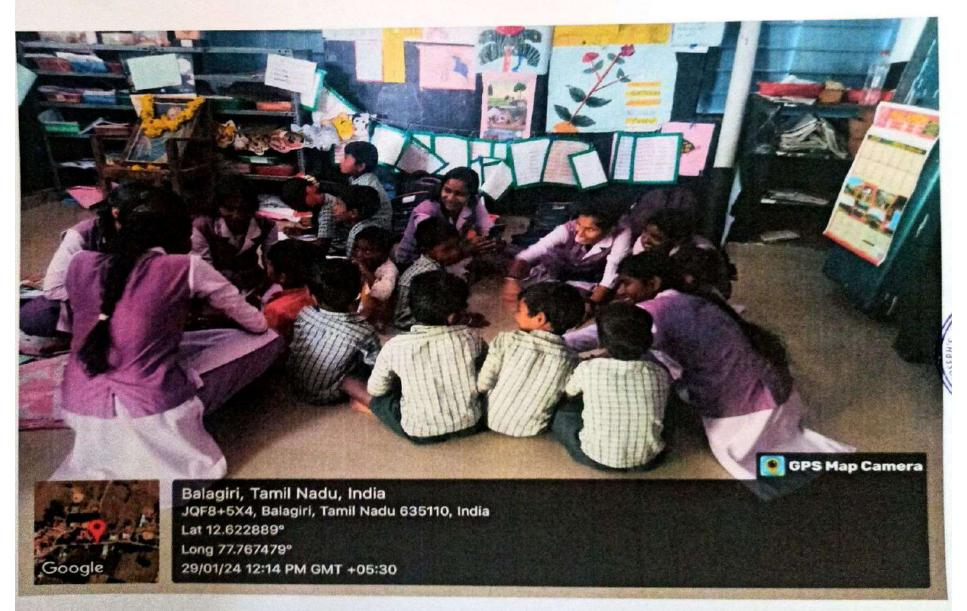

**Event Title** 

: Rain Water Harvesting Awareness

Date

: 05.06.2023

Venue

: Balagiri

Thanking You

Sincerely,

#### Report:

On 05-06-2023, a Rainwater Harvesting Awareness Programme was conducted in Belagiri, with 10 students and 2 staff members participating. The objective was to raise awareness about the benefits of rainwater harvesting and its role in mitigating water scarcity. Success was evident as participants learned about rainwater harvesting techniques and its potential to conserve water resources. Positive feedback and inquiries about implementing rainwater harvesting systems indicate the program's success in promoting awareness and encouraging action towards sustainable water management practices.