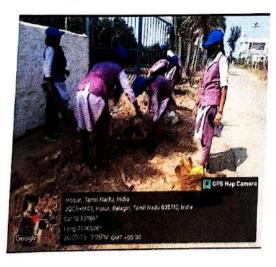

#### Report:

On 21.09.2023, a village cleaning Awareness programme was conducted in Balagiri, with 10 students and 2 staff members participating. The objective was to raise awareness about the importance of maintaining cleanliness in the village and preserving the environment. Success was evident as participants actively engaged in cleaning streets, public spaces, and waste disposal areas. The visibly improved cleanliness of the village and positive feedback from community members demonstrate the program's success in promoting awareness and fostering a sense of responsibility towards maintaining a clean and green environment.