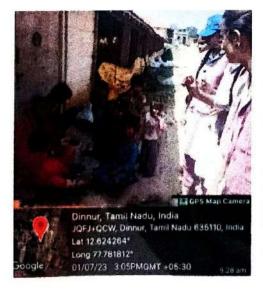

**Event Title** 

: Population Awareness

Date

: 01.07.2023

Venue

: Mudhuganapalli Dinnur

Sincerely,

(Dr.D.BHUVANA)

### ST. JOSEPH'S COLLEGE OF ARTS AND SCIENCE FOR WOMEN, HOSUR

| Academic Year         | 2023-2024                                      |  |  |
|-----------------------|------------------------------------------------|--|--|
| Title                 | Family Planning: Population Awareness Campaign |  |  |
| Date                  | 01.07.2023                                     |  |  |
| Mode                  | Offline                                        |  |  |
| Venue                 | Mudhuganapalli Dinnur                          |  |  |
| Students participants | 15                                             |  |  |
| Staff participants    | 02                                             |  |  |
| Coordinators          | Dr.D.BHUVANA & Dr.S.GEETHA                     |  |  |

#### Report:

On 01-07-2023, a Population Awareness Campaign was conducted in Mudhuganapalli (Dinnur), with 15 students and 2 staff members participating. The objective was to raise awareness about the impact of population growth on society and the environment, promoting informed choices regarding family size. Success was evident as participants engaged in discussions and activities highlighting the benefits of family planning. Positive feedback and increased awareness among attendees indicate the program's success in promoting population awareness and encouraging responsible family planning practices for a sustainable future.