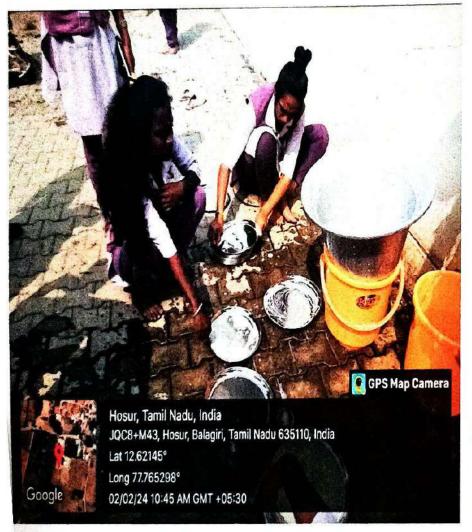

#### Report:

On 05-06-2023, a Rainwater Harvesting Awareness Programme was conducted in Belagiri, with 10 students and 2 staff members participating. The objective was to raise awareness about the benefits of rainwater harvesting and its role in mitigating water scarcity. Success was evident as participants learned about rainwater harvesting techniques and its potential to conserve water resources. Positive feedback and inquiries about implementing rainwater harvesting systems indicate the program's success in promoting awareness and encouraging action towards sustainable water management practices.