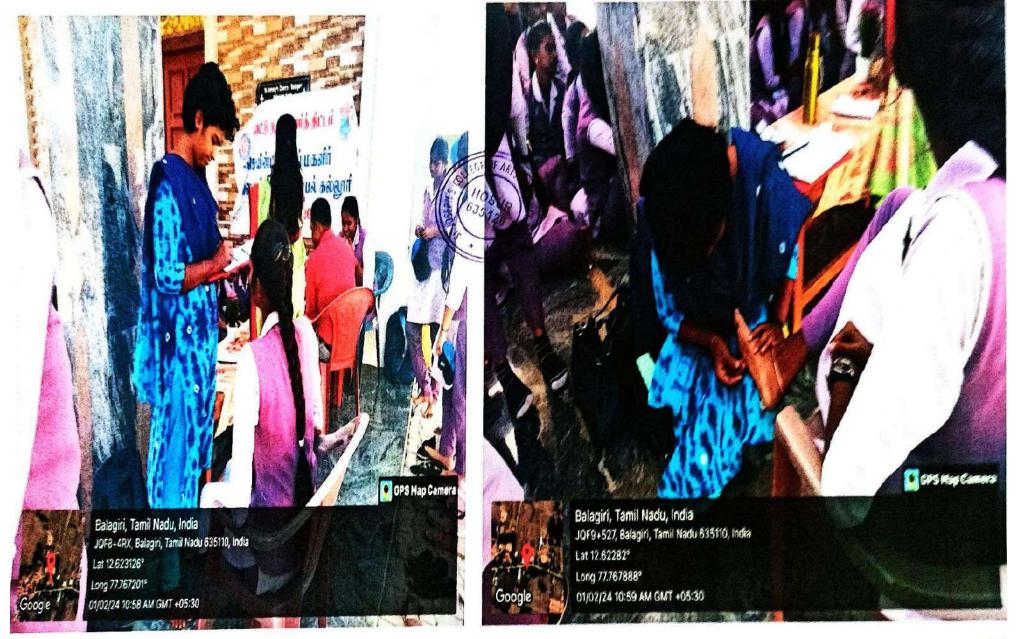

#### Report:

On 23-08-2023, an Albendazole Distribution Drive was conducted in Belagiri, with 15 students and 2 staff members participating. The objective was to provide Albendazole tablets to community members to treat parasitic infections. Success was evident as a significant number of individuals received the tablets, indicating the program's effectiveness in reaching the target population. Positive feedback from recipients and community leaders highlighted the impact of the program in promoting health and addressing parasitic infections in Belagiri.