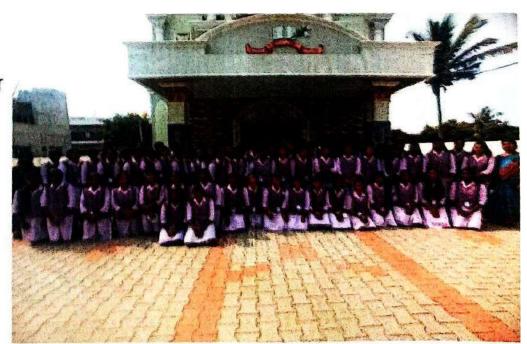

#### ST. JOSEPH'S COLLEGE OF ARTS AND SCIENCE FOR WOMEN, HOSUR

| Academic Year         | 2023-2024                                                  |
|-----------------------|------------------------------------------------------------|
| Title                 | Revitalizing Sacred Spaces: Malai Kovil Cleaning Programme |
| Date                  | 16.12.2023                                                 |
| Mode                  | Offline                                                    |
| Venue                 | Hosur                                                      |
| Students participants | 50                                                         |
| Staff participants    | 02                                                         |
| Coordinators          | Dr. D. BHUVANA & Dr. S. GEETHA                             |

#### Objective:

To engage students and staff in cleaning and maintaining Malai Kovil, preserving its sanctity and promoting community involvement in heritage conservation.

#### Report:

On 16.12.2023, the Malai Kovil Cleaning Programme along with CMCA- En Oor en perumai took place in Hosur, with 50 students and 2 staff members participating. The objective was to restore cleanliness and sanctity to the sacred site. Success was evident as participants diligently cleaned the premises, removing litter and debris. The visibly improved condition of Malai Kovil and positive feedback from community members reflect the program's success in revitalizing the sacred space and fostering a sense of pride and responsibility for preserving cultural heritage.