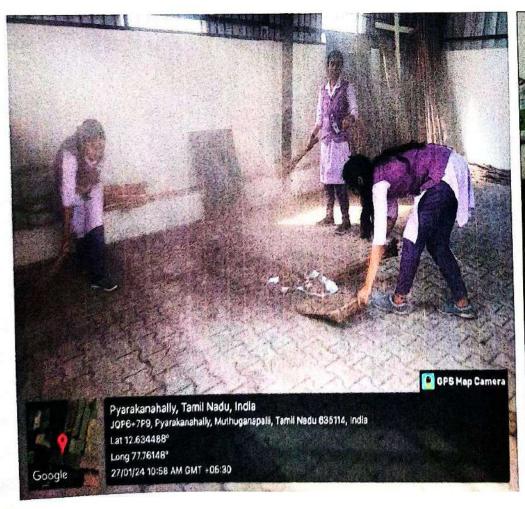

#### Report:

On 21.09.2023, a village cleaning Awareness programme was conducted in Balagiri, with 10 students and 2 staff members participating. The objective was to raise awareness about the importance of maintaining cleanliness in the village and preserving the environment. Success was evident as participants actively engaged in cleaning streets, public spaces, and waste disposal areas. The visibly improved cleanliness of the village and positive feedback from community members demonstrate the program's success in promoting awareness and fostering a sense of responsibility towards maintaining a clean and green environment.

The son granium, whomen bon

21 in granium, who is the granium, where granium, who is the granium, who is the granium, who is the gra

granding.

I am Rajappa. Students visited to our village and cleaned the village. It was really helpful. Thanks to the students.

. Rajappa

ಅವರು ಫೀಡ್ ಗ್ರಮ ಮೆಸ್ತು ಅದನ್ನು ೨ಯೂ ಕೆರೆಳಗೊಳಿಸಿದರು ದನ್ಸಲುದಗಳು ಅದ್ಭೂರ್ಥಗಳು.

- සිනේ ප්

The students they upsted own village and cleaded Pt property. we thank the students.

- Renluka