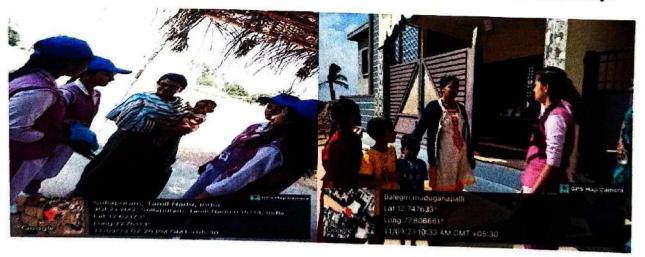

#### Report:

On 01-07-2023, a Population Awareness Campaign was conducted in Mudhuganapalli (Dinnur), with 15 students and 2 staff members participating. The objective was to raise awareness about the impact of population growth on society and the environment, promoting informed choices regarding family size. Success was evident as participants engaged in discussions and activities highlighting the benefits of family planning. Positive feedback and increased awareness among attendees indicate the program's success in promoting population awareness and encouraging responsible family planning practices for a sustainable future.

> DOUYBO. BOUDOB

My name kamarasu. Students came for our village and told about the family population awareness to us. He get that awareness and we thank for them to giving this awareness to us.

Your's Lamarasu