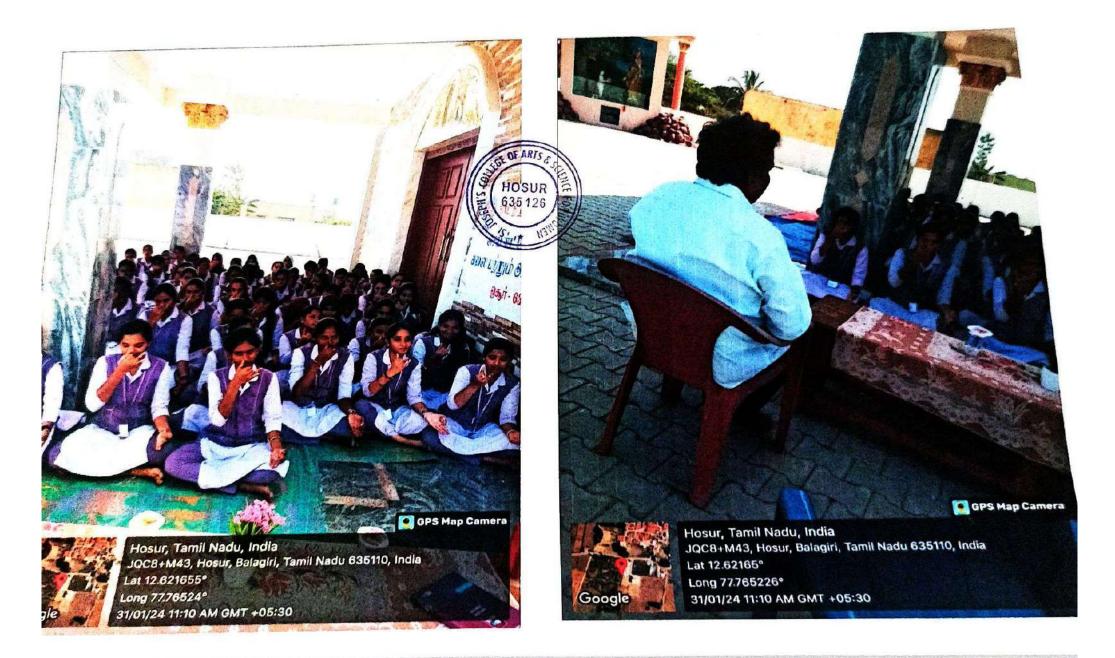

#### Report:

On 05-06-2023, a Rainwater Harvesting Awareness Programme was conducted in Belagiri, with 10 students and 2 staff members participating. The objective was to raise awareness about the benefits of rainwater harvesting and its role in mitigating water scarcity. Success was evident as participants learned about rainwater harvesting techniques and its potential to conserve water resources. Positive feedback and inquiries about implementing rainwater harvesting systems indicate the program's success in promoting awareness and encouraging action towards sustainable water management practices.

**Event Title** 

: Rain Water Harvesting Awareness

Date

: 05.06.2023

Venue

: Balagiri

Thanking You

Sincerely,