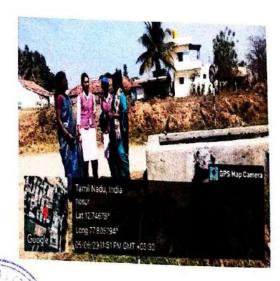

#### Report:

On 05-06-2023, a Rainwater Harvesting Awareness Programme was conducted in Belagiri, with 10 students and 2 staff members participating. The objective was to raise awareness about the benefits of rainwater harvesting and its role in mitigating water scarcity. Success was evident as participants learned about rainwater harvesting techniques and its potential to conserve water resources. Positive feedback and inquiries about implementing rainwater harvesting systems indicate the program's success in promoting awareness and encouraging action towards sustainable water management practices.