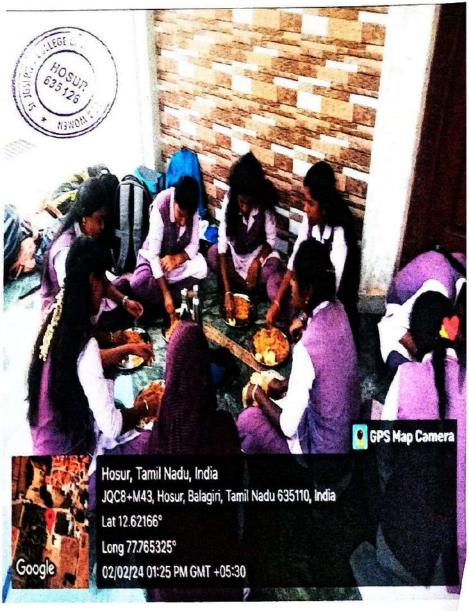

#### Report:

On 05-06-2023, a Rainwater Harvesting Awareness Programme was conducted in Belagiri, with 10 students and 2 staff members participating. The objective was to raise awareness about the benefits of rainwater harvesting and its role in mitigating water scarcity. Success was evident as participants learned about rainwater harvesting techniques and its potential to conserve water resources. Positive feedback and inquiries about implementing rainwater harvesting systems indicate the program's success in promoting awareness and encouraging action towards sustainable water management practices.