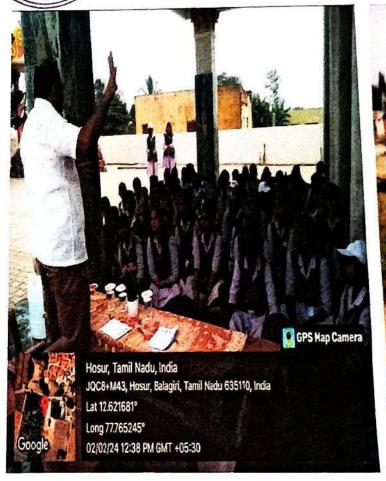

#### Report:

On 05-06-2023, a Rainwater Harvesting Awareness Programme was conducted in Belagiri, with 10 students and 2 staff members participating. The objective was to raise awareness about the benefits of rainwater harvesting and its role in mitigating water scarcity. Success was evident as participants learned about rainwater harvesting techniques and its potential to conserve water resources. Positive feedback and inquiries about implementing rainwater harvesting systems indicate the program's success in promoting awareness and encouraging action towards sustainable water management practices.