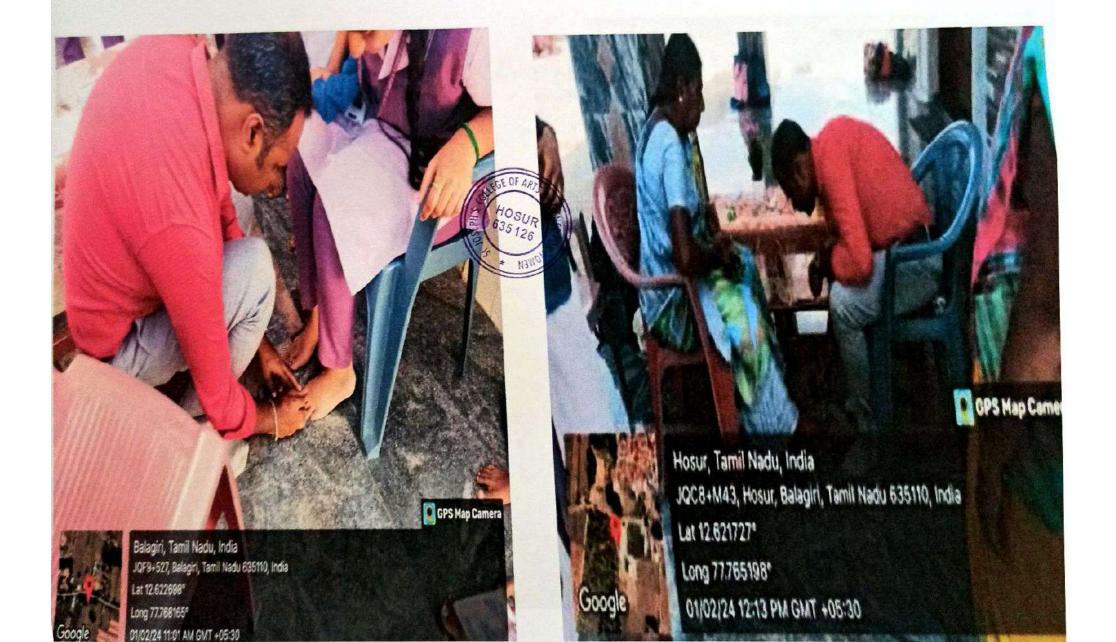

#### Report:

On 23-08-2023, an Albendazole Distribution Drive was conducted in Belagiri, with 15 students and 2 staff members participating. The objective was to provide Albendazole tablets to community members to treat parasitic infections. Success was evident as a significant number of individuals received the tablets, indicating the program's effectiveness in reaching the target population. Positive feedback from recipients and community leaders highlighted the impact of the program in promoting health and addressing parasitic infections in Belagiri.