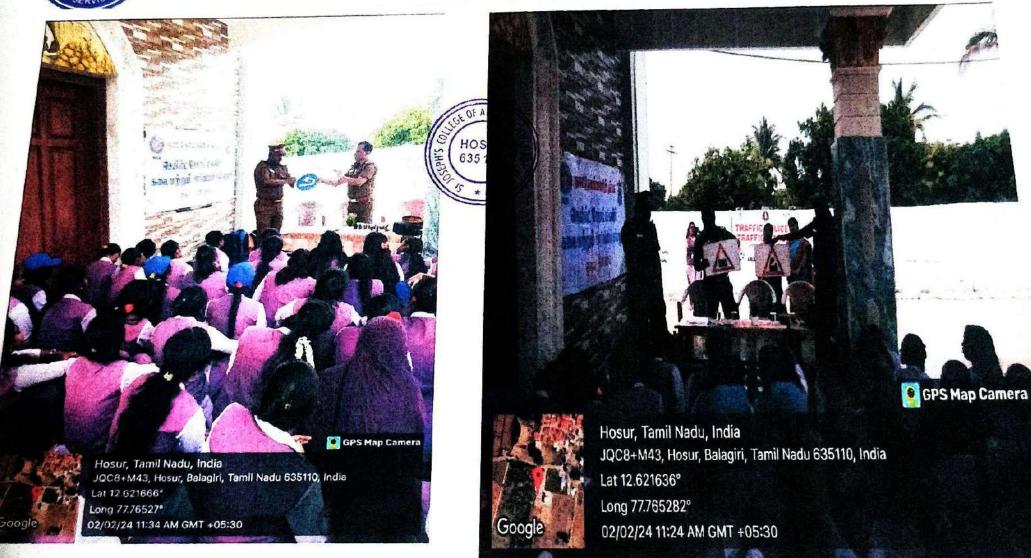

#### Report:

On 23.09.2023, a "Society Rules Awareness Programme" was conducted in Hosur, with 10 students and 2 staff members participating. The objective was to increase awareness of societal rules and promote adherence to them. Success was evident as participants engaged in discussions about various rules governing society, including laws, norms, and ethical principles. Positive feedback and increased awareness among attendees indicate the program's success in promoting understanding and compliance with societal rules, contributing to a more informed and responsible community.

# Awareness Society. Rules.

Some acropical manifer and significant and significant and significant signifi

21 Trong wholen

Skudents came for our Mages and gave awareness about the Douety rules and Informations, we came to know more about the Society rules.

Yours Pawathiamma

Awarners Society Rules

worsaves alow wood sens alook were

as to worde a solw orderwhin were wordened at solw about wood and alook word alook word alook and alook alook and alook and alook alook and alook alook and alook alook alook and alook aloo