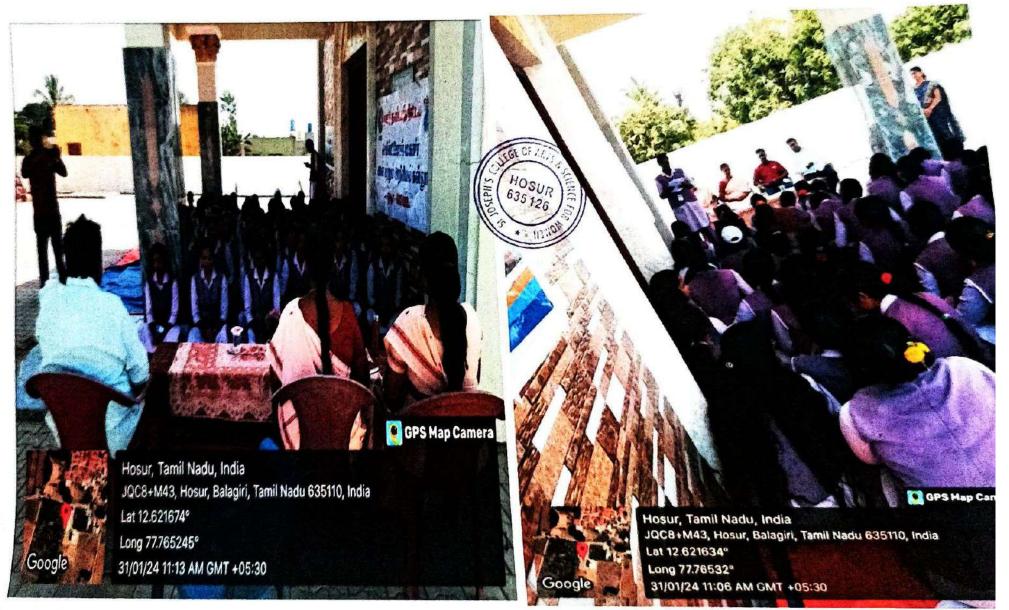

### ST. JOSEPH'S COLLEGE OF ARTS AND SCIENCE FOR WOMEN, HOSUR

| Academic Year         | 2023-2024                                                  |  |  |
|-----------------------|------------------------------------------------------------|--|--|
| Title                 | Embracing Millets: Promoting Awareness of Their Importance |  |  |
| Date                  | 06-12-2023                                                 |  |  |
| Mode                  | Offline                                                    |  |  |
| Venue                 | Belagiri                                                   |  |  |
| Students participants | 10                                                         |  |  |
| Staff participants    | 02                                                         |  |  |
| Coordinators          | Dr.D.BHUVANA & Dr.S.GEETHA                                 |  |  |

#### Objective:

To educate students and staff about the nutritional and environmental benefits of millets, encouraging their consumption and cultivation for improved health and sustainability.

#### Report:

On 06-12-2023, an "Importance of Millets Awareness" programme was held at Municipality Middle School, with 10 students and 2 staff members participating. The objective was to raise awareness about the nutritional value, health benefits, and environmental sustainability of millets. Success was evident as participants learned about the diverse uses of millets, their role in promoting food security, and their environmental advantages such as drought resistance and soil conservation. Positive feedback and interest in incorporating millets into their diets demonstrate the program's success in promoting awareness and encouraging the adoption of millets for healthier and more sustainable lifestyles.