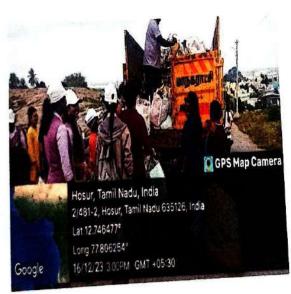

#### ST. JOSEPH'S COLLEGE OF ARTS AND SCIENCE FOR WOMEN, HOSUR

| Academic Year         | 2023-2024                                                  |
|-----------------------|------------------------------------------------------------|
| Title                 | Revitalizing Sacred Spaces: Malai Kovil Cleaning Programme |
| Date                  | 16.12.2023                                                 |
| Mode                  | Offline                                                    |
| Venue                 | Hosur                                                      |
| Students participants | 50                                                         |
| Staff participants    | 02                                                         |
| Coordinators          | Dr. D. BHUVANA & Dr. S. GEETHA                             |

#### Objective:

To engage students and staff in cleaning and maintaining Malai Kovil, preserving its sanctity and promoting community involvement in heritage conservation.

#### Report:

On 16.12.2023, the Malai Kovil Cleaning Programme along with CMCA- En Oor en perumai took place in Hosur, with 50 students and 2 staff members participating. The objective was to restore cleanliness and sanctity to the sacred site. Success was evident as participants diligently cleaned the premises, removing litter and debris. The visibly improved condition of Malai Kovil and positive feedback from community members reflect the program's success in revitalizing the sacred space and fostering a sense of pride and responsibility for preserving cultural heritage.