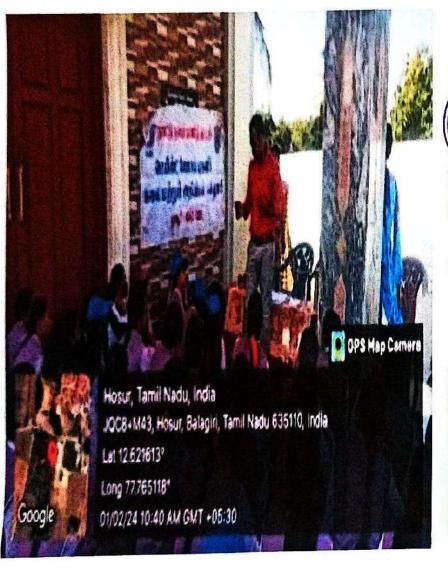

#### Report:

On 05-06-2023, a Rainwater Harvesting Awareness Programme was conducted in Belagiri, with 10 students and 2 staff members participating. The objective was to raise awareness about the benefits of rainwater harvesting and its role in mitigating water scarcity. Success was evident as participants learned about rainwater harvesting techniques and its potential to conserve water resources. Positive feedback and inquiries about implementing rainwater harvesting systems indicate the program's success in promoting awareness and encouraging action towards sustainable water management practices.