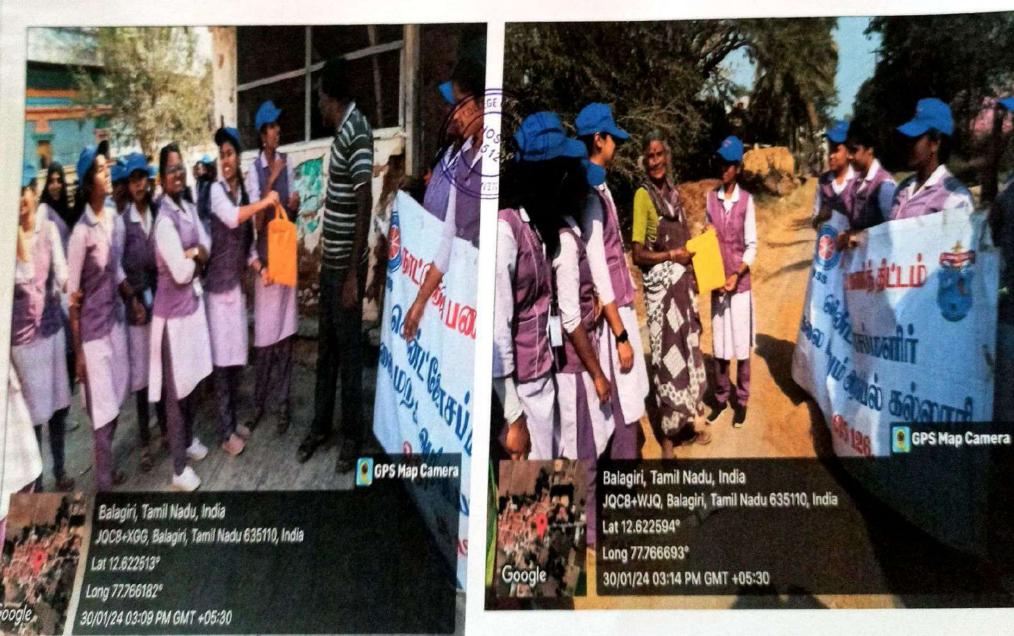

**Event Title** 

: Rain Water Harvesting Awareness

Date

: 05.06.2023

Venue

: Balagiri

Thanking You

Sincerely,

#### Report:

On 05-06-2023, a Rainwater Harvesting Awareness Programme was conducted in Belagiri, with 10 students and 2 staff members participating. The objective was to raise awareness about the benefits of rainwater harvesting and its role in mitigating water scarcity. Success was evident as participants learned about rainwater harvesting techniques and its potential to conserve water resources. Positive feedback and inquiries about implementing rainwater harvesting systems indicate the program's success in promoting awareness and encouraging action towards sustainable water management practices.