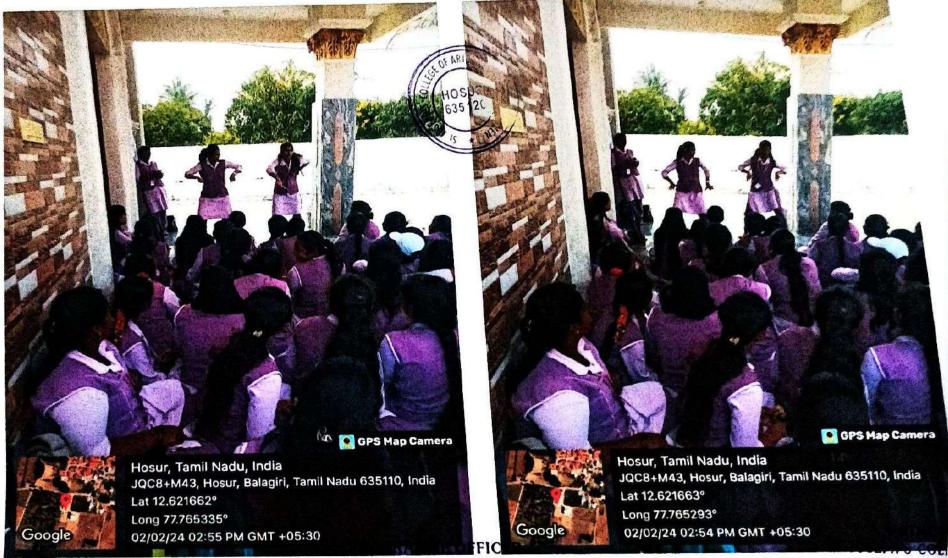

### Report:

On 11.09.2023, a Girl Child Education Awareness programme was conducted in Belagiri, with 10 students and 2 staff members participating. The objective was to highlight the significance of educating girls and promoting gender equality in access to education. Success was evident as participants engaged in discussions about the benefits of girl child education, including improved socio-economic outcomes and reduced gender disparities. Positive feedback and expressions of support for initiatives promoting girls' education indicate the program's success in raising awareness and fostering a supportive environment for girls' education in the community.