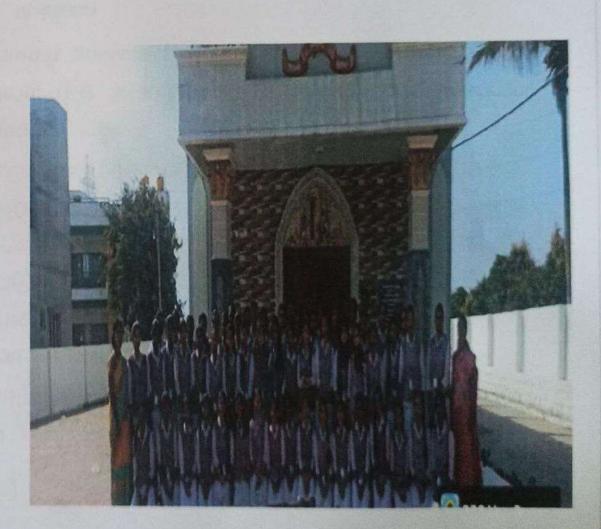

#### ST. JOSEPH'S COLLEGE OF ARTS AND SCIENCE FOR WOMEN, HOSUR

| Academic Year         | 2023-2024                                                  |
|-----------------------|------------------------------------------------------------|
| Title                 | Revitalizing Sacred Spaces: Malai Kovil Cleaning Programme |
| Date                  | 16.12.2023                                                 |
| Mode                  | Offline                                                    |
| Venue                 | Hosur                                                      |
| Students participants | 50                                                         |
| Staff participants    | 02                                                         |
| Coordinators          | Dr. D. BHUVANA & Dr. S. GEETHA                             |

#### Objective:

To engage students and staff in cleaning and maintaining Malai Kovil, preserving its sanctity and promoting community involvement in heritage conservation.

#### Report:

On 16.12.2023, the Malai Kovil Cleaning Programme along with CMCA- En Oor en perumai took place in Hosur, with 50 students and 2 staff members participating. The objective was to restore cleanliness and sanctity to the sacred site. Success was evident as participants diligently cleaned the premises, removing litter and debris. The visibly improved condition of Malai Kovil and positive feedback from community members reflect the program's success in revitalizing the sacred space and fostering a sense of pride and responsibility for preserving cultural heritage.