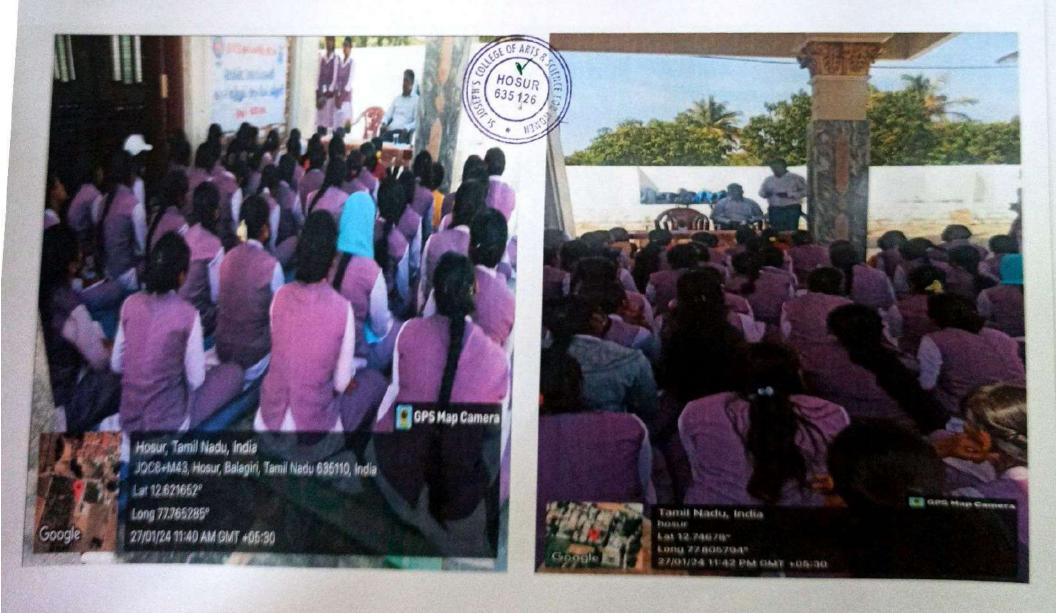

#### Report:

On 23.09.2023, a "Society Rules Awareness Programme" was conducted in Hosur, with 10 students and 2 staff members participating. The objective was to increase awareness of societal rules and promote adherence to them. Success was evident as participants engaged in discussions about various rules governing society, including laws, norms, and ethical principles. Positive feedback and increased awareness among attendees indicate the program's success in promoting understanding and compliance with societal rules, contributing to a more informed and responsible community.