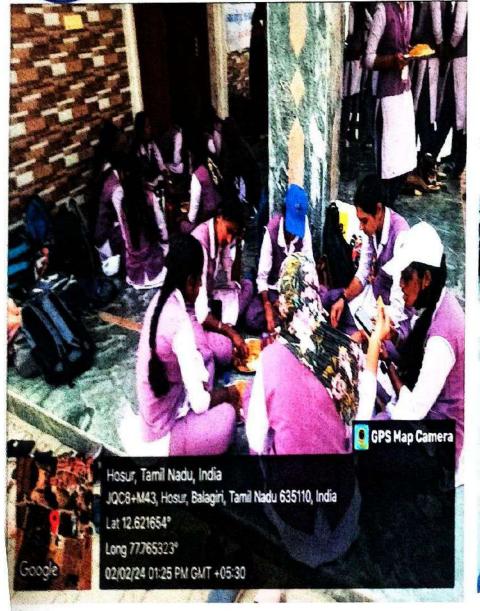

#### Report:

On 05-06-2023, a Rainwater Harvesting Awareness Programme was conducted in Belagiri, with 10 students and 2 staff members participating. The objective was to raise awareness about the benefits of rainwater harvesting and its role in mitigating water scarcity. Success was evident as participants learned about rainwater harvesting techniques and its potential to conserve water resources. Positive feedback and inquiries about implementing rainwater harvesting systems indicate the program's success in promoting awareness and encouraging action towards sustainable water management practices.