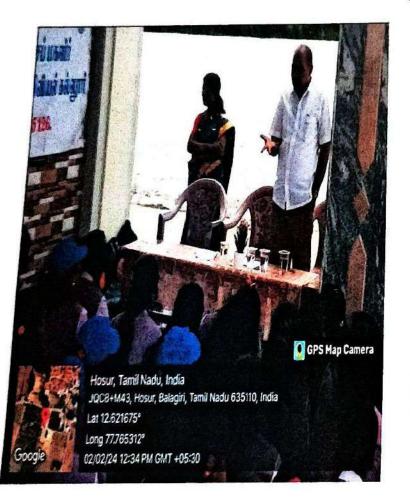

#### Report:

On 05-06-2023, a Rainwater Harvesting Awareness Programme was conducted in Belagiri, with 10 students and 2 staff members participating. The objective was to raise awareness about the benefits of rainwater harvesting and its role in mitigating water scarcity. Success was evident as participants learned about rainwater harvesting techniques and its potential to conserve water resources. Positive feedback and inquiries about implementing rainwater harvesting systems indicate the program's success in promoting awareness and encouraging action towards sustainable water management practices.