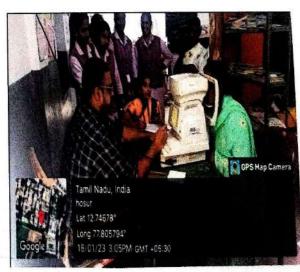

: Eye Camp Awareness

Date

: 18.01.2023

Venue

: Balagiri.

Thanking you

Sincerely,

(Dr.D.BHUVANA) D.B. J. J. (Dr.S.GEETHA) Gg. Lyn

## ST. JOSEPH'S COLLEGE OF ARTS AND SCIENCE FOR WOMEN, HOSUR

| Academic Year Title   | 2023-2024                                   |  |
|-----------------------|---------------------------------------------|--|
| Date                  | Vision for All:Eye camp Awareness Programme |  |
| Mode                  | 18.01.2023                                  |  |
|                       | Offline                                     |  |
| Venue                 | Balagiri                                    |  |
| Students participants | 15                                          |  |
| Staff participants    | 02                                          |  |
| Coordinators          | Dr.D.BHUVANA & Dr.S.GEETHA                  |  |

#### Report:

On 18-01-2023, an eye camp Awareness programme was held in Belagiri, with 15 Students and 2 Staff members participating. The objective was to educate attendes about common eye conditions, preventive measures, and the importance of regular eye check-ups. Success was evident as participants actively engaged in educational sessions and availed themselves of the eye screening services provided at the camp. Positive feedback from participants and the number of invidividuals screened demonstrate the program's success in raising awareness and promoting eye health in the community.