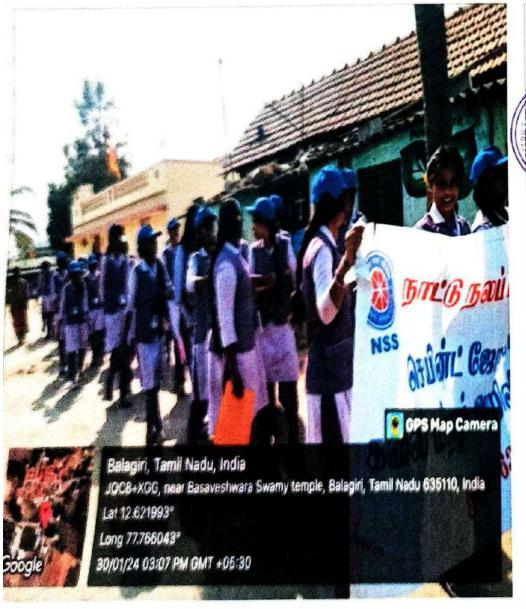

**Event Title** 

: Rain Water Harvesting Awareness

Date

: 05.06.2023

Venue

: Balagiri

Thanking You

Sincerely,

#### Report:

On 05-06-2023, a Rainwater Harvesting Awareness Programme was conducted in Belagiri, with 10 students and 2 staff members participating. The objective was to raise awareness about the benefits of rainwater harvesting and its role in mitigating water scarcity. Success was evident as participants learned about rainwater harvesting techniques and its potential to conserve water resources. Positive feedback and inquiries about implementing rainwater harvesting systems indicate the program's success in promoting awareness and encouraging action towards sustainable water management practices.