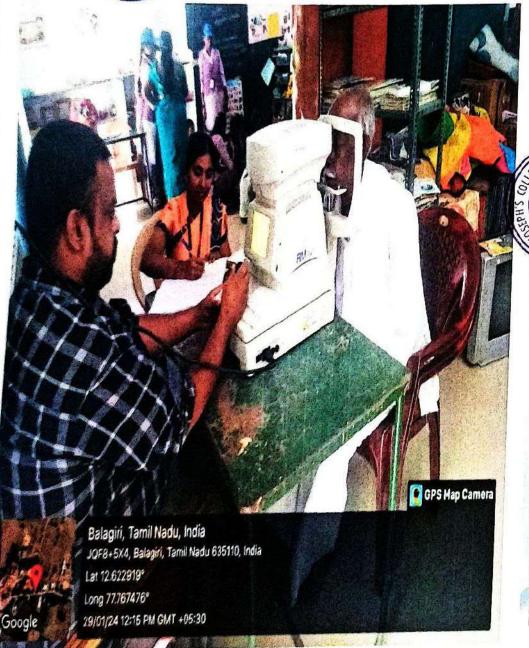

The Principal,

St. Joseph's college of Arts and Science for Women

Hosur 635 126.

Respected Madam,

We kindly request you to grant us permission to conduct Eye Camp to general public in Balagiri.

Event Title

: Eye Camp Awareness

Date

: 18.01.2023

Venue

: Balagiri.

Thanking you

Sincerely,

(Dr.D.BHUVANA) D.B. J. J. (Dr.S.GEETHA) Gg. Lyn

## ST. JOSEPH'S COLLEGE OF ARTS AND SCIENCE FOR WOMEN, HOSUR

| Academic Year Title   | 2023-2024                                   |  |
|-----------------------|---------------------------------------------|--|
| Date                  | Vision for All:Eye camp Awareness Programme |  |
| Mode                  | 18.01.2023                                  |  |
|                       | Offline                                     |  |
| Venue                 | Balagiri                                    |  |
| Students participants | 15                                          |  |
| Staff participants    | 02                                          |  |
| Coordinators          | Dr.D.BHUVANA & Dr.S.GEETHA                  |  |

#### **Objectives:**

To raise awareness among students and staff about the importance of eye health and facilitate access to eye care services through an eye camp.

#### Report:

On 18-01-2023, an eye camp Awareness programme was held in Belagiri, with 15 Students and 2 Staff members participating. The objective was to educate attendes about common eye conditions, preventive measures, and the importance of regular eye check-ups. Success was evident as participants actively engaged in educational sessions and availed themselves of the eye screening services provided at the camp. Positive feedback from participants and the number of invidividuals screened demonstrate the program's success in raising awareness and promoting eye health in the community.