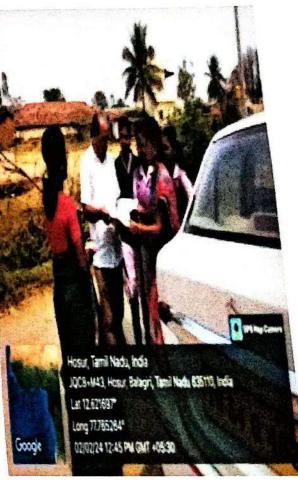

#### Report:

On 05-06-2023, a Rainwater Harvesting Awareness Programme was conducted in Belagiri, with 10 students and 2 staff members participating. The objective was to raise awareness about the benefits of rainwater harvesting and its role in mitigating water scarcity. Success was evident as participants learned about rainwater harvesting techniques and its potential to conserve water resources. Positive feedback and inquiries about implementing rainwater harvesting systems indicate the program's success in promoting awareness and encouraging action towards sustainable water management practices.