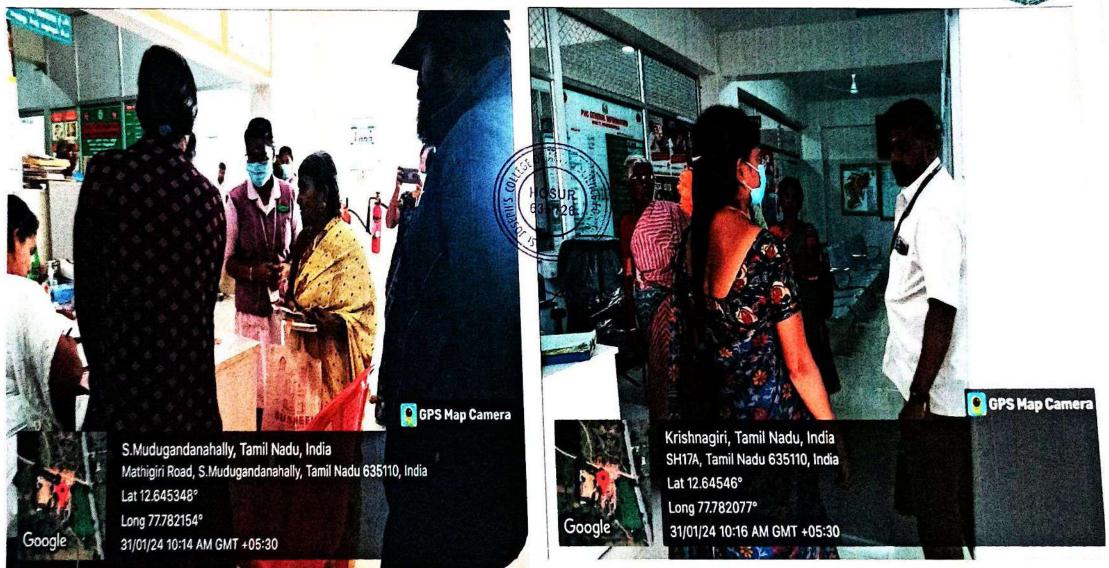

#### Report:

On 17.11.2023, a Drinking Water Awareness Programme was held at Hosur Bus Stand, with 15 students and 2 staff members participating. The objective was to raise awareness about the significance of clean and safe drinking water. Success was evident as participants learned about the importance of hydration, water sources, purification methods, and water conservation techniques. Positive feedback and increased knowledge among attendees indicate the program's success in promoting awareness and empowering individuals to make informed decisions regarding drinking water practices for their health and well-being.

# DRINKING WATER AWARENESS

சின் வெயர் நாணி. "தீர் உடுக்கு கிறையிக்கில் கல்லூரி மாணவகள் கிடிரீர் விழிப்புணர்வு நூபகத்தினர். இத்த விழிப்புணர்வு பொடி மக்களுக்கி அத்தியா வகிய தேவையாகவும் முகவும் பயணைன்னதாக இதுத்துகு.

Jan 1)

I am Rani from Horur Bustand. St. Joseph's college of aril's and Science Students were came to bus Stand they game a good & Awarery of about Drinking water.

Rari.