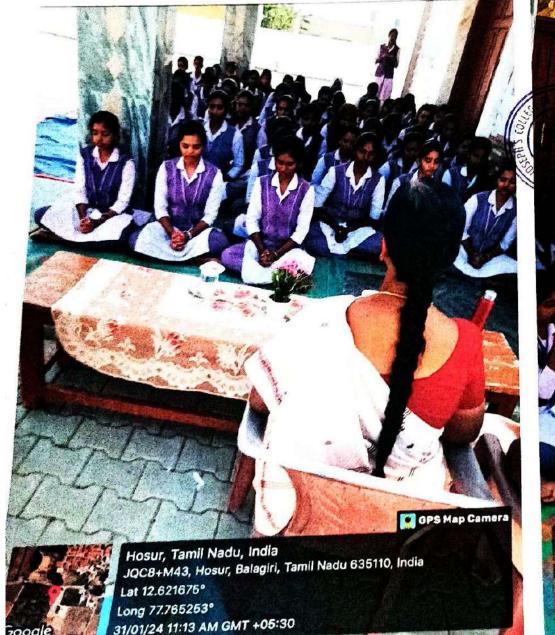

### ST. JOSEPH'S COLLEGE OF ARTS AND SCIENCE FOR WOMEN, HOSUR

| Academic Year         | 2023-2024                                                  |  |  |
|-----------------------|------------------------------------------------------------|--|--|
| Title                 | Embracing Millets: Promoting Awareness of Their Importance |  |  |
| Date                  | 06-12-2023                                                 |  |  |
| Mode                  | Offline                                                    |  |  |
| Venue                 | Belagiri                                                   |  |  |
| Students participants | 10                                                         |  |  |
| Staff participants    | 02                                                         |  |  |
| Coordinators          | Dr.D.BHUVANA & Dr.S.GEETHA                                 |  |  |

#### Objective:

To educate students and staff about the nutritional and environmental benefits of millets, encouraging their consumption and cultivation for improved health and sustainability.

#### Report:

On 06-12-2023, an "Importance of Millets Awareness" programme was held at Municipality Middle School, with 10 students and 2 staff members participating. The objective was to raise awareness about the nutritional value, health benefits, and environmental sustainability of millets. Success was evident as participants learned about the diverse uses of millets, their role in promoting food security, and their environmental advantages such as drought resistance and soil conservation. Positive feedback and interest in incorporating millets into their diets demonstrate the program's success in promoting awareness and encouraging the adoption of millets for healthier and more sustainable lifestyles.