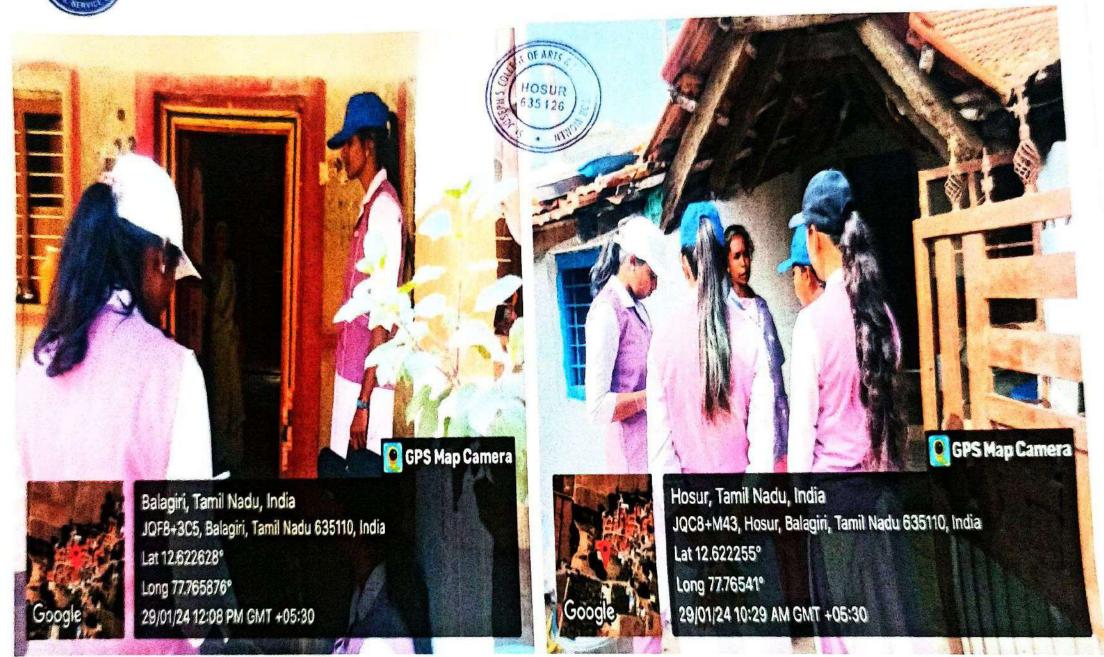

**Event Title** 

: Rain Water Harvesting Awareness

Date

: 05.06.2023

Venue

: Balagiri

Thanking You

Sincerely,

#### Report:

On 05-06-2023, a Rainwater Harvesting Awareness Programme was conducted in Belagiri, with 10 students and 2 staff members participating. The objective was to raise awareness about the benefits of rainwater harvesting and its role in mitigating water scarcity. Success was evident as participants learned about rainwater harvesting techniques and its potential to conserve water resources. Positive feedback and inquiries about implementing rainwater harvesting systems indicate the program's success in promoting awareness and encouraging action towards sustainable water management practices.