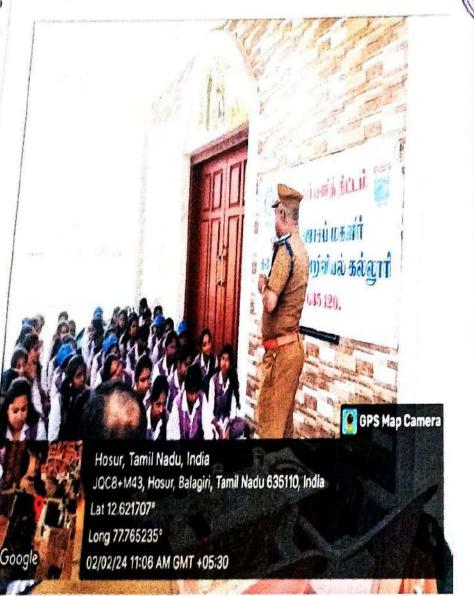

#### Report:

On 18-01-2023, an eye camp Awareness programme was held in Belagiri, with 15 Students and 2 Staff members participating. The objective was to educate attendes about common eye conditions, preventive measures, and the importance of regular eye check-ups. Success was evident as participants actively engaged in educational sessions and availed themselves of the eye screening services provided at the camp. Positive feedback from participants and the number of invidividuals screened demonstrate the program's success in raising awareness and promoting eye health in the community.