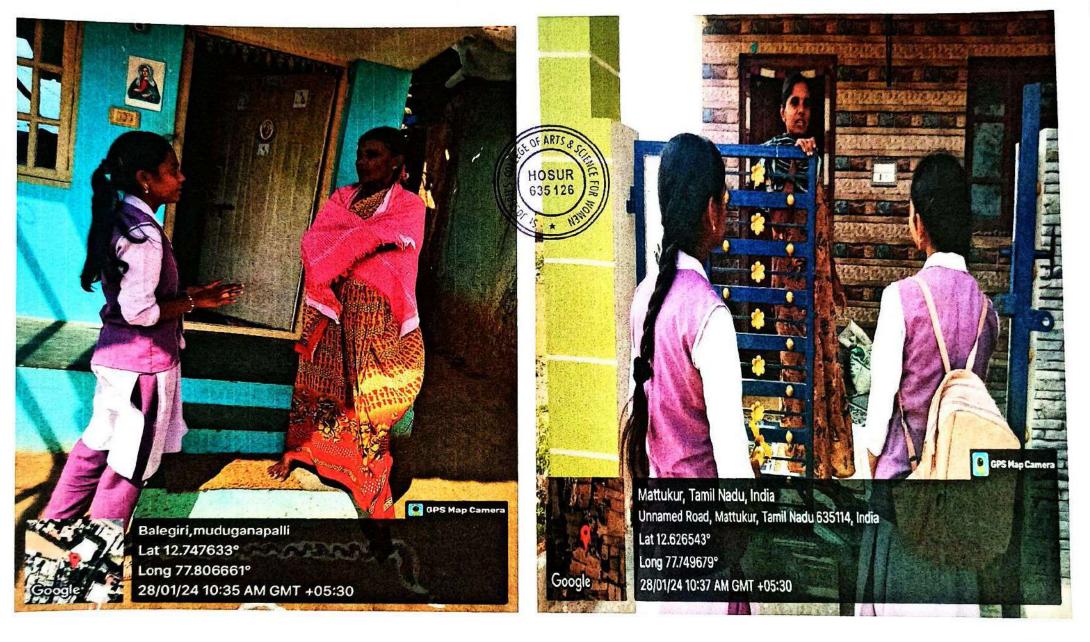

#### Report:

On 05-06-2023, a Rainwater Harvesting Awareness Programme was conducted in Belagiri, with 10 students and 2 staff members participating. The objective was to raise awareness about the benefits of rainwater harvesting and its role in mitigating water scarcity. Success was evident as participants learned about rainwater harvesting techniques and its potential to conserve water resources. Positive feedback and inquiries about implementing rainwater harvesting systems indicate the program's success in promoting awareness and encouraging action towards sustainable water management practices.

## RAIN WATER HARVESTING

DAMPY SEMBLE MENDER MENDER LEND ENDERDER

04:10 (ga)

To our village students came and gave curareness about rain water harvesting It was very wiful and we learnt more.

Yours, Santhamma.

## Rain water saving Awarness

ಹುಳ ಸಾಲು ಹೆಂದುವ ಅವೆದಾಡಾ. ಗಲ್ಟು ಗ್ರಮಕ್ಕೆ 38ಸದರು . ಸವು ಅವ್ಯಾರ್ಥಾಗಳಗ್ ದಸ್ಸುವಾದ 38ಸುತ್ತೆಲಾಟಿ.

- ದಾಕು

Students has spoken about the Raln water saving awaress in our village so we are thanking the students.

# Rown water sawing Awarners

ಕ್ಷ ಪ್ರಾಂತ್ರಾಗ್ರಿ

The Rain water should be used very safely the meason for the mosquitoes, inspects one affected by the health.

Kamalamma