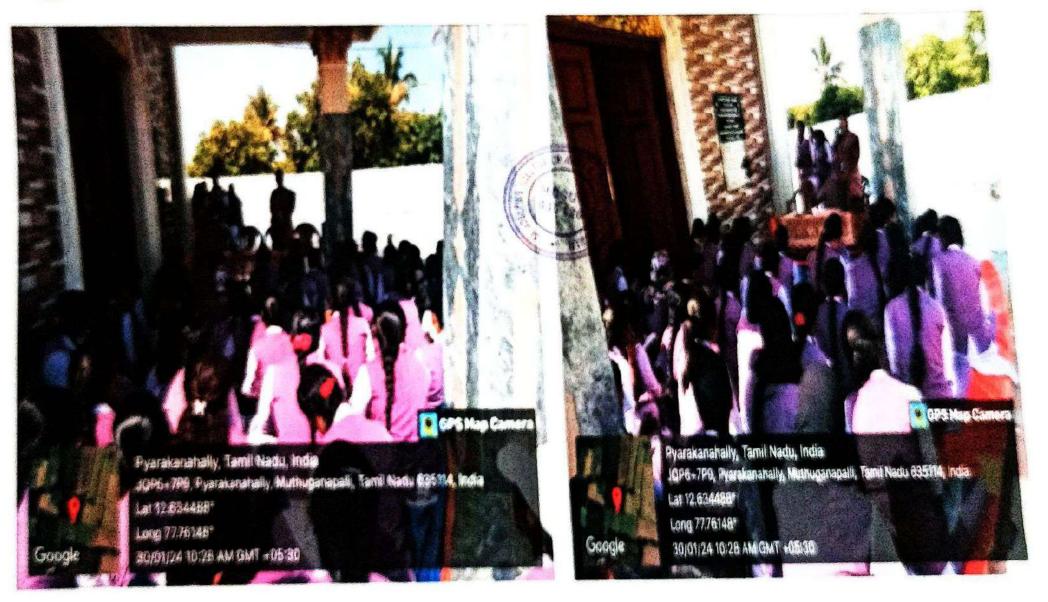

: Cleanliness Awareness

Date

: 26.07.2023

Venue

: Belagiri.

Thanking You

Sincerely,

(Dr.D.BHUVANA)

#### Report:

On July 26.07. 2023, a cleanliness awareness programme was conducted in Balagiri, with 15 students and 2 staff members participating. The objective was to educate attendees about the significance of cleanliness and promote habits that contribute to maintaining a clean environment. Success was evident as participants actively engaged in discussions focused on cleanliness practices such as waste management, sanitation, and personal hygience, The improved cleanliness of the venue and Positive feedback in success in promoting awareness and fostering a culture of cleanliness in the community.