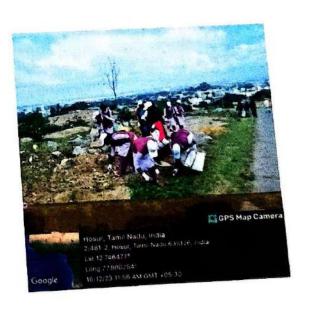

#### ST. JOSEPH'S COLLEGE OF ARTS AND SCIENCE FOR WOMEN, HOSUR

| Academic Year         | 2023-2024                                                  |
|-----------------------|------------------------------------------------------------|
| Title                 | Revitalizing Sacred Spaces: Malai Kovil Cleaning Programme |
| Date                  | 16.12.2023                                                 |
| Mode                  | Offline                                                    |
| Venue                 | Hosur                                                      |
| Students participants | 50                                                         |
| Staff participants    | 02                                                         |
| Coordinators          | Dr. D. BHUVANA & Dr. S. GEETHA                             |

#### Objective:

To engage students and staff in cleaning and maintaining Malai Kovil, preserving its sanctity and promoting community involvement in heritage conservation.

#### Report:

On 16.12.2023, the Malai Kovil Cleaning Programme along with CMCA- En Oor en perumai took place in Hosur, with 50 students and 2 staff members participating. The objective was to restore cleanliness and sanctity to the sacred site. Success was evident as participants diligently cleaned the premises, removing litter and debris. The visibly improved condition of Malai Kovil and positive feedback from community members reflect the program's success in revitalizing the sacred space and fostering a sense of pride and responsibility for preserving cultural heritage.