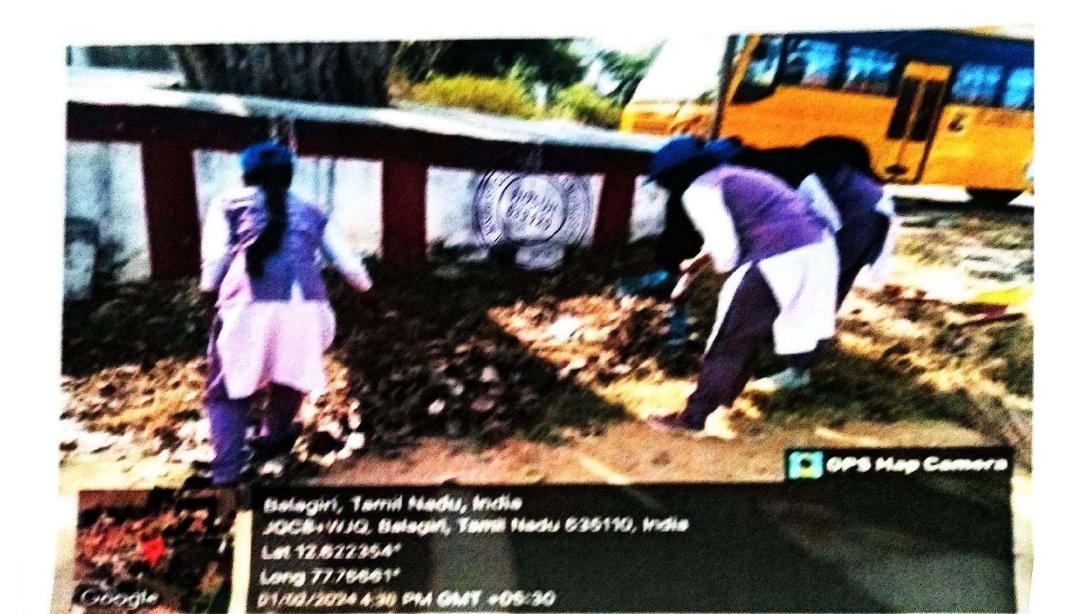

#### Report:

On 21.09.2023, a village cleaning Awareness programme was conducted in Balagiri, with 10 students and 2 staff members participating. The objective was to raise awareness about the importance of maintaining cleanliness in the village and preserving the environment. Success was evident as participants actively engaged in cleaning streets, public spaces, and waste disposal areas. The visibly improved cleanliness of the village and positive feedback from community members demonstrate the program's success in promoting awareness and fostering a sense of responsibility towards maintaining a clean and green environment.