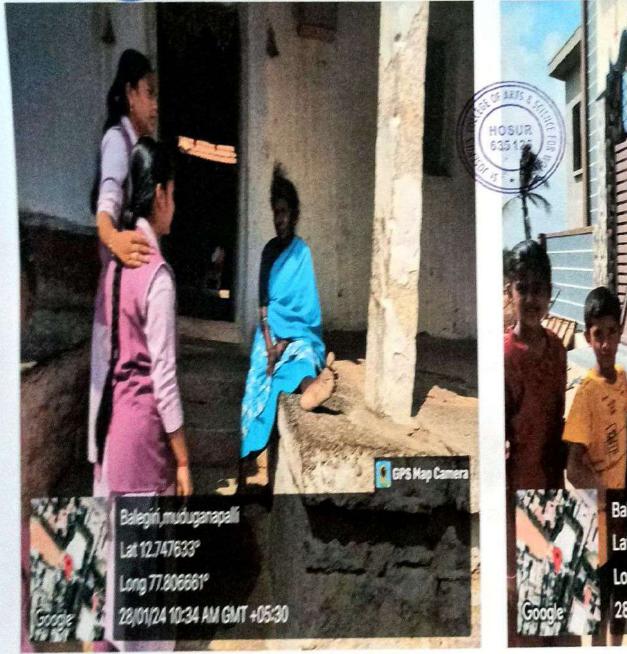

#### Report:

On 05-06-2023, a Rainwater Harvesting Awareness Programme was conducted in Belagiri, with 10 students and 2 staff members participating. The objective was to raise awareness about the benefits of rainwater harvesting and its role in mitigating water scarcity. Success was evident as participants learned about rainwater harvesting techniques and its potential to conserve water resources. Positive feedback and inquiries about implementing rainwater harvesting systems indicate the program's success in promoting awareness and encouraging action towards sustainable water management practices.

## RAIN WATER HARVESTING

DAMPY SEMBLE MENDER MENDER LEND ENDERDER

04:10 (ga)

To our village students came and gave curareness about rain water harvesting It was very wiful and we learnt more.

Yours, Santhamma.

## Rain water saving Awarness

ಹುಳ ಸಾಲು ಹೆಂದುವ ಅವೆದಾಡಾ. ಗಲ್ಟು ಗ್ರಮಕ್ಕೆ 38ಸದರು . ಸವು ಅವ್ಯಾರ್ಥಾಗಳಗ್ ದಸ್ಸುವಾದ 38ಸುತ್ತೆಲಾಟಿ.

- ದಾಕು

Students has spoken about the Raln water saving awaress in our village so we are thanking the students.

# Rown water sawing Awarners

ಕ್ಷ ಪ್ರಾಂತ್ರಾಗ್ರಿ

The Rain water should be used very safely the meason for the mosquitoes, inspects one affected by the health.

Kamalamma