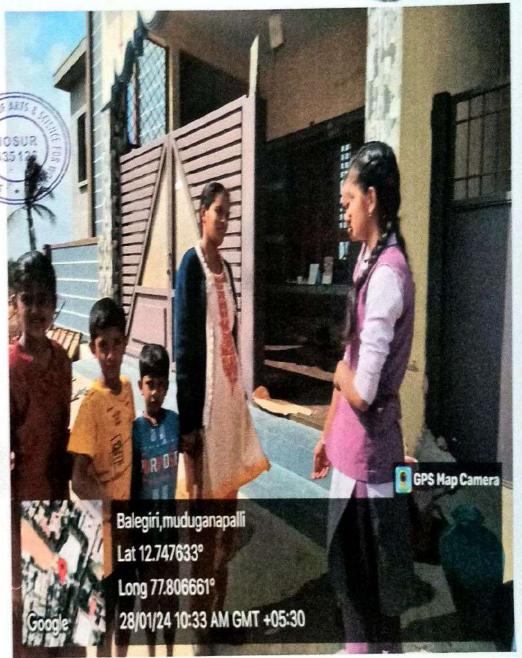

#### Report:

On 05-06-2023, a Rainwater Harvesting Awareness Programme was conducted in Belagiri, with 10 students and 2 staff members participating. The objective was to raise awareness about the benefits of rainwater harvesting and its role in mitigating water scarcity. Success was evident as participants learned about rainwater harvesting techniques and its potential to conserve water resources. Positive feedback and inquiries about implementing rainwater harvesting systems indicate the program's success in promoting awareness and encouraging action towards sustainable water management practices.

## RAIN WATER HARVESTING

DAMPY SEMBLE MENDER MENDER LEND ENDERDER

04:10 (ga)

To our village students came and gave curareness about rain water harvesting It was very wiful and we learnt more.

Yours, Santhamma.

## Rain water saving Awarness

ಹುಳ ಸಾಲು ಹೆಂದುವ ಅವೆದಾಡಾ. ಗಲ್ಟು ಗ್ರಮಕ್ಕೆ 38ಸದರು . ಸವು ಅವ್ಯಾರ್ಥಾಗಳಗ್ ದಸ್ಸುವಾದ 38ಸುತ್ತೆಲಾಟಿ.

- ದಾಕು

Students has spoken about the Raln water saving awaress in our village so we are thanking the students.

# Rown water sawing Awarners

ಕ್ಷ ಪ್ರಾಂತ್ರಾಗ್ರಿ

The Rain water should be used very safely the meason for the mosquitoes, inspects one affected by the health.

Kamalamma