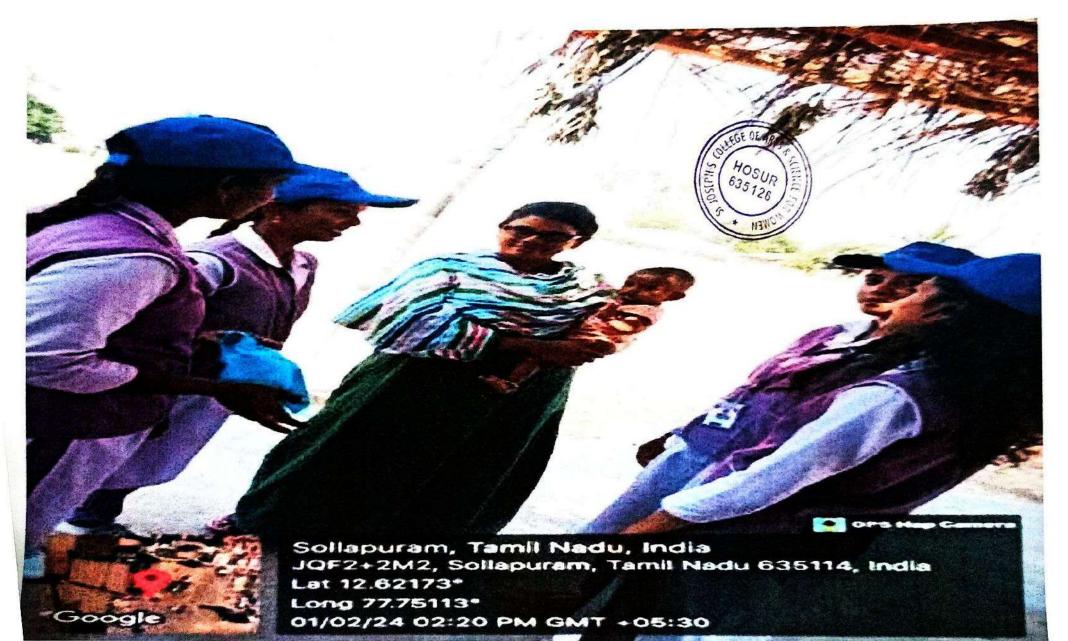

#### Report:

On 12.09.2023, a Maram Valarthal Awareness programme was conducted in Mookandapalli, with 10 students and 2 staff members participating. The objective was to raise awareness about the significance of growing trees and their impact on the environment. Success was evident as participants learned about the importance of trees in reducing air pollution, conserving water, and providing habitat for wildlife. Positive feedback and expressions of interest in tree planting initiatives indicate the program's success in promoting environmental consciousness and encouraging tree cultivation efforts in the community.