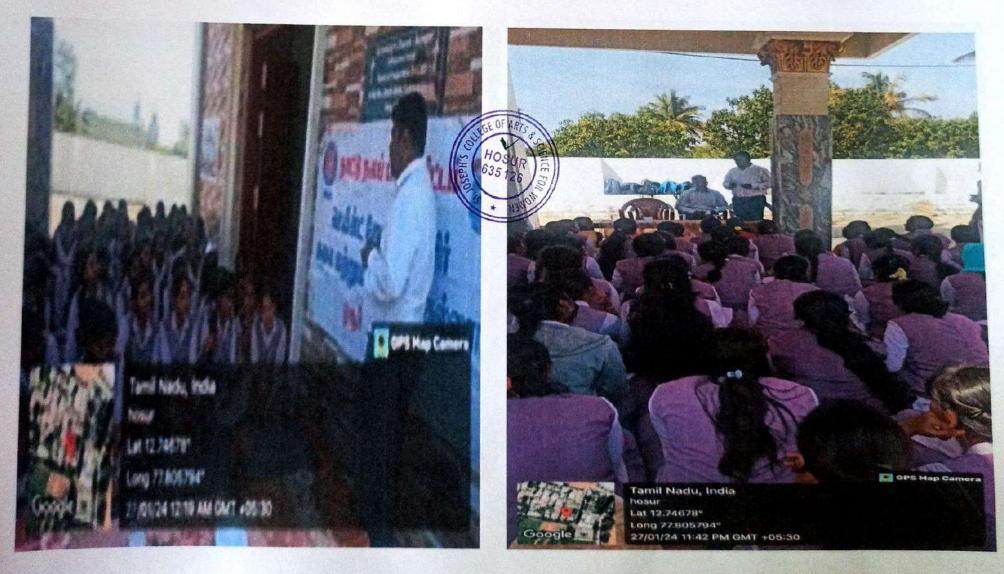

The Principal,

St. Joseph's college of Arts and Science for Women

Hosur 635 126.

Respected Madam,

We kindly request you to grant us permission to conduct Drinking Water Awareness programme to general public at Hosur Bus stand.

**Event Title** 

: Drinking Water Awareness programme

Date

: 17.11.2023

Venue

: Hosur Bus stand.

Thanking You

Sincerely,

# ST. JOSEPH'S COLLEGE OF ARTS AND SCIENCE FOR WOMEN, HOSUR

| Academic Year Title   | 2023-2024                                    |
|-----------------------|----------------------------------------------|
| Date                  | Quenching Knowledge: Drinking Water Assess D |
| Mode                  | 17.11.2023                                   |
| Venue                 | Offline                                      |
|                       | Hosur Bus stand                              |
| Students participants | 15                                           |
| Staff participants    | 02                                           |
| Coordinators          | Dr.D.BHUVANA & Dr.S.GEETHA                   |

#### Report:

On 17.11.2023, a Drinking Water Awareness Programme was held at Hosur Bus Stand, with 15 students and 2 staff members participating. The objective was to raise awareness about the significance of clean and safe drinking water. Success was evident as participants learned about the importance of hydration, water sources, purification methods, and water conservation techniques. Positive feedback and increased knowledge among attendees indicate the program's success in promoting awareness and empowering individuals to make informed decisions regarding drinking water practices for their health and well-being.