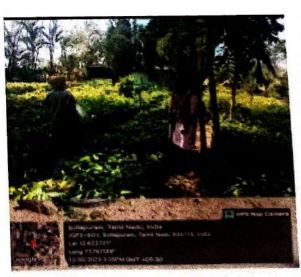

The Principal,

St. Joseph's college of Arts and Science for Women

Hosur 635 126.

Respected Madam,

We kindly request you to grant us permission to conduct Maram Valarthal Awareness Campaign to village people in Sollapuram.

**Event Title** 

: Growing Green: Maram Valarthal Awareness Campaign

Date

: 12.09.2023

Venue

: Sollapuram

Thanking You

Sincerely,

#### Report:

On 12.09.2023, a Maram Valarthal Awareness programme was conducted in Mookandapalli, with 10 students and 2 staff members participating. The objective was to raise awareness about the significance of growing trees and their impact on the environment. Success was evident as participants learned about the importance of trees in reducing air pollution, conserving water, and providing habitat for wildlife. Positive feedback and expressions of interest in tree planting initiatives indicate the program's success in promoting environmental consciousness and encouraging tree cultivation efforts in the community.