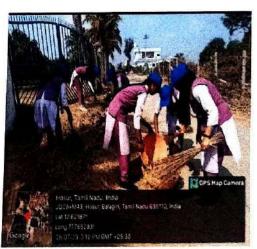

#### Report:

On 21.09.2023, a village cleaning Awareness programme was conducted in Balagiri, with 10 students and 2 staff members participating. The objective was to raise awareness about the importance of maintaining cleanliness in the village and preserving the environment. Success was evident as participants actively engaged in cleaning streets, public spaces, and waste disposal areas. The visibly improved cleanliness of the village and positive feedback from community members demonstrate the program's success in promoting awareness and fostering a sense of responsibility towards maintaining a clean and green environment.