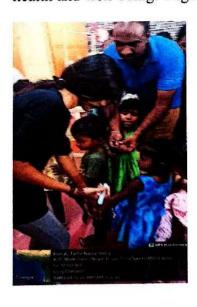

#### Report:

On 23-08-2023, an Albendazole Distribution Drive was conducted in Belagiri, with 15 students and 2 staff members participating. The objective was to provide Albendazole tablets to community members to treat parasitic infections. Success was evident as a significant number of individuals received the tablets, indicating the program's effectiveness in reaching the target population. Positive feedback from recipients and community leaders highlighted the impact of the program in promoting health and addressing parasitic infections in Belagiri.