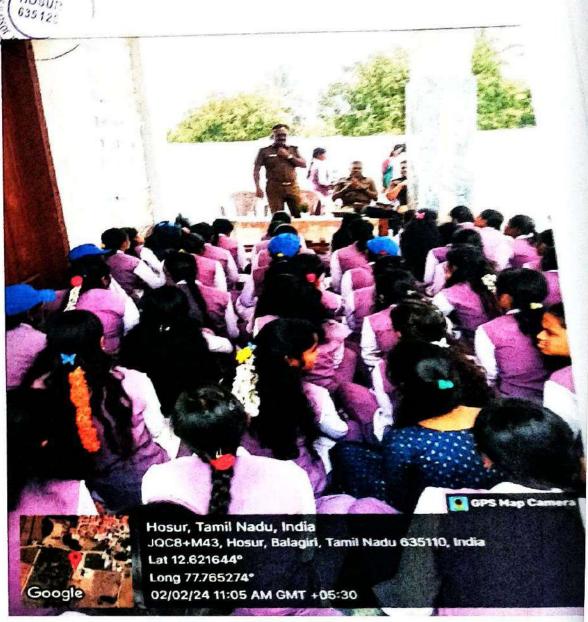

**Event Title** 

: Rain Water Harvesting Awareness

Date

: 05.06.2023

Venue

: Balagiri

Thanking You

Sincerely,

# ST. JOSEPH'S COLLEGE OF ARTS AND SCIENCE FOR WOMEN, HOSUR

| Academic Year           | 2023-2024                                                 |
|-------------------------|-----------------------------------------------------------|
| ate                     | Harvesting Rain: Promoting Rainwater Harvesting Asserting |
| lode                    | 05-06-2023 Warreness                                      |
| enue                    | Offline                                                   |
| tudenta                 | Belagiri                                                  |
| udents participants     | 10                                                        |
| aff participants        | 02                                                        |
| Coordinators  Djective: | Dr.D.BHUVANA & Dr.S.GEETHA                                |

#### Report:

On 05-06-2023, a Rainwater Harvesting Awareness Programme was conducted in Belagiri, with 10 students and 2 staff members participating. The objective was to raise awareness about the benefits of rainwater harvesting and its role in mitigating water scarcity. Success was evident as participants learned about rainwater harvesting techniques and its potential to conserve water resources. Positive feedback and inquiries about implementing rainwater harvesting systems indicate the program's success in promoting awareness and encouraging action towards sustainable water management practices.