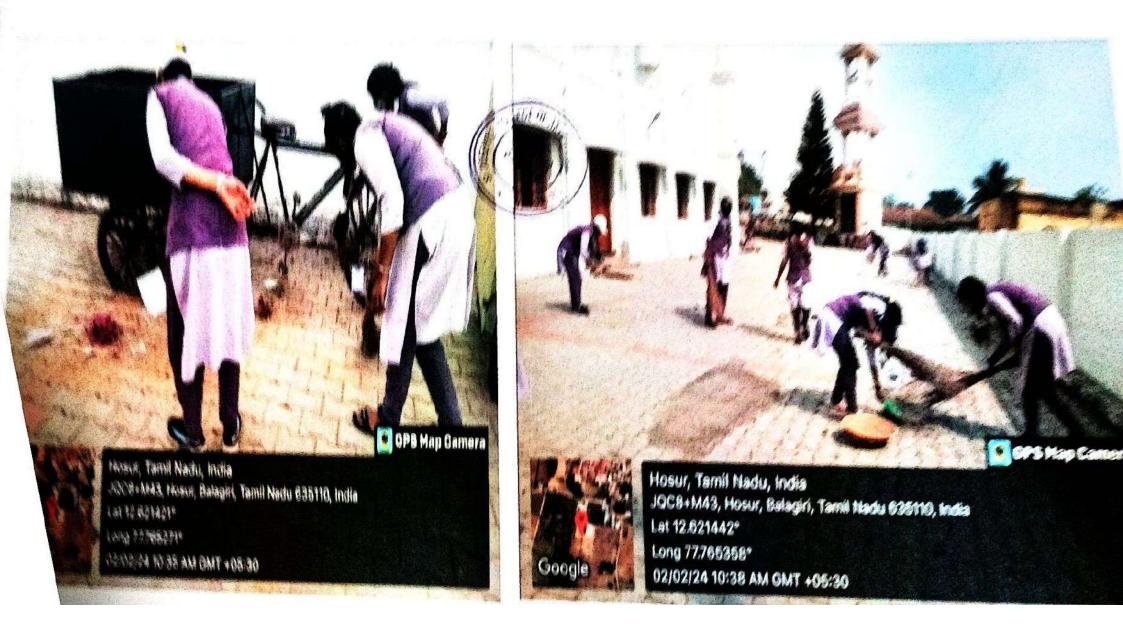

#### Report:

On 21.09.2023, a village cleaning Awareness programme was conducted in Balagiri, with 10 students and 2 staff members participating. The objective was to raise awareness about the importance of maintaining cleanliness in the village and preserving the environment. Success was evident as participants actively engaged in cleaning streets, public spaces, and waste disposal areas. The visibly improved cleanliness of the village and positive feedback from community members demonstrate the program's success in promoting awareness and fostering a sense of responsibility towards maintaining a clean and green environment.