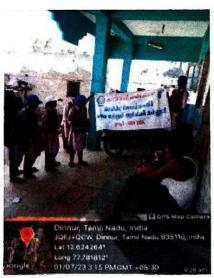

**Event Title** 

: Population Awareness

Date

: 01.07.2023

Venue

: Mudhuganapalli Dinnur

Sincerely,

(Dr.D.BHUVANA)

### ST. JOSEPH'S COLLEGE OF ARTS AND SCIENCE FOR WOMEN, HOSUR

| Academic Year         | 2023-2024                                      |  |  |
|-----------------------|------------------------------------------------|--|--|
| Title                 | Family Planning: Population Awareness Campaign |  |  |
| Date                  | 01.07.2023                                     |  |  |
| Mode                  | Offline                                        |  |  |
| Venue                 | Mudhuganapalli Dinnur                          |  |  |
| Students participants | 15                                             |  |  |
| Staff participants    | 02                                             |  |  |
| Coordinators          | Dr.D.BHUVANA & Dr.S.GEETHA                     |  |  |

#### Report:

On 01-07-2023, a Population Awareness Campaign was conducted in Mudhuganapalli (Dinnur), with 15 students and 2 staff members participating. The objective was to raise awareness about the impact of population growth on society and the environment, promoting informed choices regarding family size. Success was evident as participants engaged in discussions and activities highlighting the benefits of family planning. Positive feedback and increased awareness among attendees indicate the program's success in promoting population awareness and encouraging responsible family planning practices for a sustainable future.