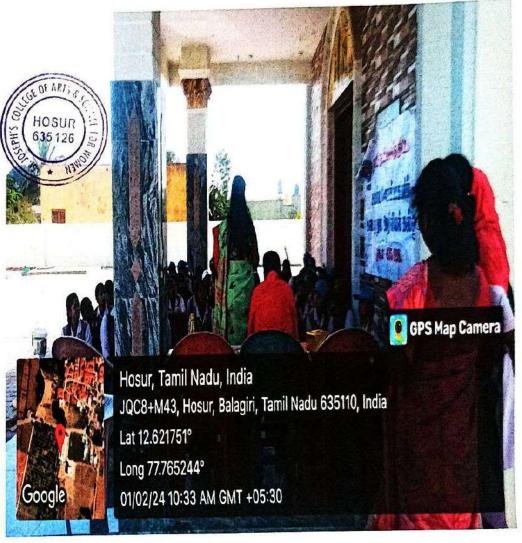

**Event Title** 

: Rain Water Harvesting Awareness

Date

: 05.06.2023

Venue

: Balagiri

Thanking You

Sincerely,

#### Report:

On 05-06-2023, a Rainwater Harvesting Awareness Programme was conducted in Belagiri, with 10 students and 2 staff members participating. The objective was to raise awareness about the benefits of rainwater harvesting and its role in mitigating water scarcity. Success was evident as participants learned about rainwater harvesting techniques and its potential to conserve water resources. Positive feedback and inquiries about implementing rainwater harvesting systems indicate the program's success in promoting awareness and encouraging action towards sustainable water management practices.