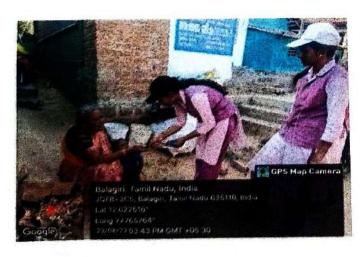

#### Report:

On 05-06-2023, a Rainwater Harvesting Awareness Programme was conducted in Belagiri, with 10 students and 2 staff members participating. The objective was to raise awareness about the benefits of rainwater harvesting and its role in mitigating water scarcity. Success was evident as participants learned about rainwater harvesting techniques and its potential to conserve water resources. Positive feedback and inquiries about implementing rainwater harvesting systems indicate the program's success in promoting awareness and encouraging action towards sustainable water management practices.