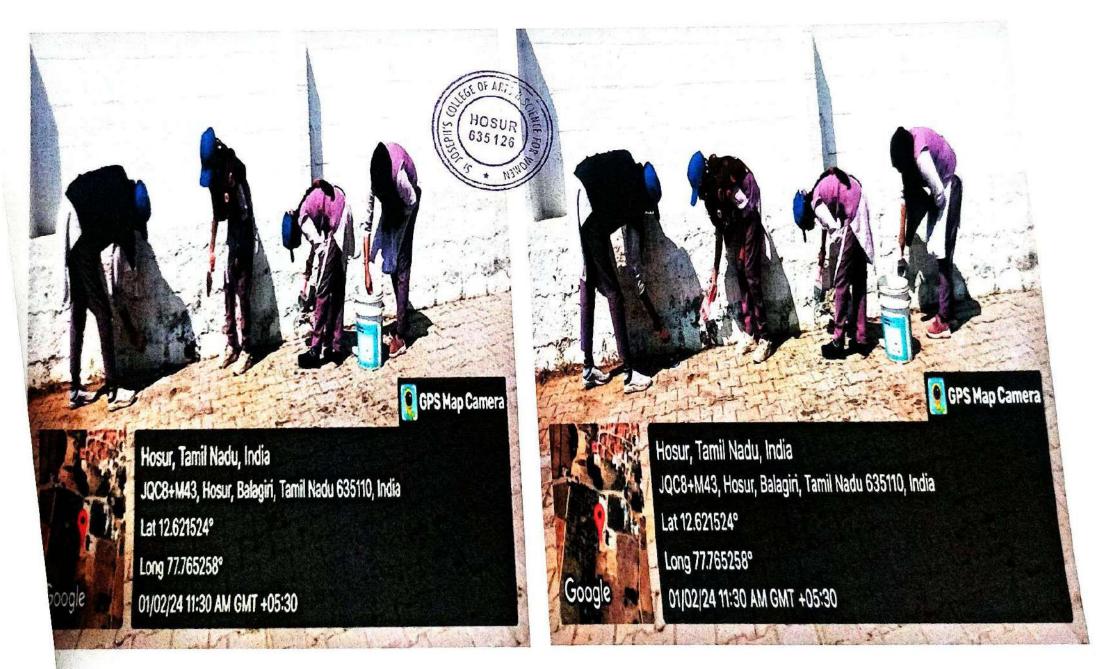

#### Report:

On 05-06-2023, a Rainwater Harvesting Awareness Programme was conducted in Belagiri, with 10 students and 2 staff members participating. The objective was to raise awareness about the benefits of rainwater harvesting and its role in mitigating water scarcity. Success was evident as participants learned about rainwater harvesting techniques and its potential to conserve water resources. Positive feedback and inquiries about implementing rainwater harvesting systems indicate the program's success in promoting awareness and encouraging action towards sustainable water management practices.