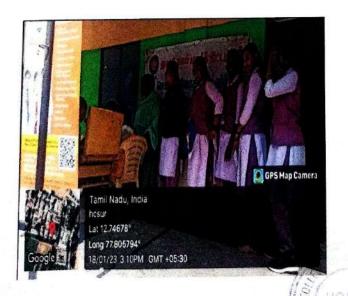

: Eye Camp Awareness

Date

: 18.01.2023

Venue

: Balagiri.

Thanking you

Sincerely,

(Dr.D.BHUVANA) D.B. J. J. (Dr.S.GEETHA) Gg. Lyn

## ST. JOSEPH'S COLLEGE OF ARTS AND SCIENCE FOR WOMEN, HOSUR

| Academic Year Title   | 2023-2024                                   |  |
|-----------------------|---------------------------------------------|--|
| Date                  | Vision for All:Eye camp Awareness Programme |  |
| Mode                  | 18.01.2023                                  |  |
|                       | Offline                                     |  |
| Venue                 | Balagiri                                    |  |
| Students participants | 15                                          |  |
| Staff participants    | 02                                          |  |
| Coordinators          | Dr.D.BHUVANA & Dr.S.GEETHA                  |  |

#### Report:

On 18-01-2023, an eye camp Awareness programme was held in Belagiri, with 15 Students and 2 Staff members participating. The objective was to educate attendes about common eye conditions, preventive measures, and the importance of regular eye check-ups. Success was evident as participants actively engaged in educational sessions and availed themselves of the eye screening services provided at the camp. Positive feedback from participants and the number of invidividuals screened demonstrate the program's success in raising awareness and promoting eye health in the community.