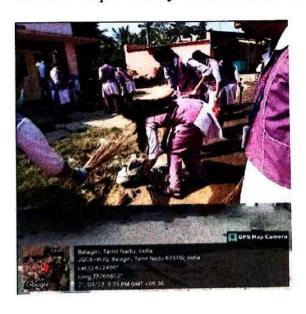

#### Report:

On 05-06-2023, a Rainwater Harvesting Awareness Programme was conducted in Belagiri, with 10 students and 2 staff members participating. The objective was to raise awareness about the benefits of rainwater harvesting and its role in mitigating water scarcity. Success was evident as participants learned about rainwater harvesting techniques and its potential to conserve water resources. Positive feedback and inquiries about implementing rainwater harvesting systems indicate the program's success in promoting awareness and encouraging action towards sustainable water management practices.