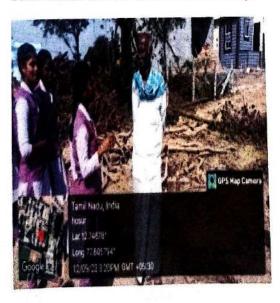

The Principal,

St. Joseph's college of Arts and Science for Women

Hosur 635 126.

Respected Madam,

We kindly request you to grant us permission to conduct Maram Valarthal Awareness Campaign to village people in Sollapuram.

**Event Title** 

: Growing Green: Maram Valarthal Awareness Campaign

Date

: 12.09.2023

Venue

: Sollapuram

Thanking You

Sincerely,

#### Report:

On 12.09.2023, a Maram Valarthal Awareness programme was conducted in Mookandapalli, with 10 students and 2 staff members participating. The objective was to raise awareness about the significance of growing trees and their impact on the environment. Success was evident as participants learned about the importance of trees in reducing air pollution, conserving water, and providing habitat for wildlife. Positive feedback and expressions of interest in tree planting initiatives indicate the program's success in promoting environmental consciousness and encouraging tree cultivation efforts in the community.