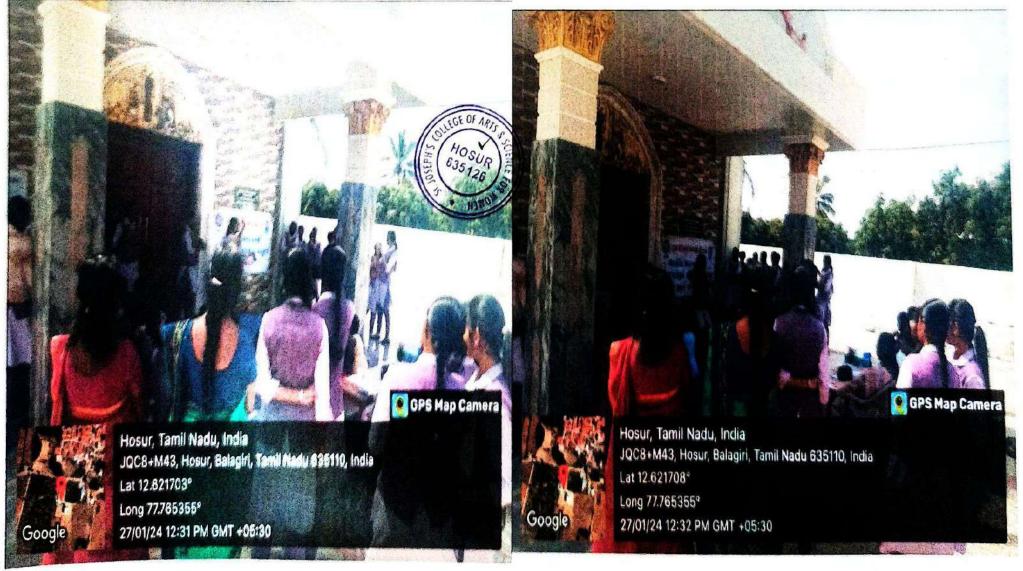

#### Report:

On 16.12.2023, the Malai Kovil Cleaning Programme along with CMCA- En Oor en perumai took place in Hosur, with 50 students and 2 staff members participating. The objective was to restore cleanliness and sanctity to the sacred site. Success was evident as participants diligently cleaned the premises, removing litter and debris. The visibly improved condition of Malai Kovil and positive feedback from community members reflect the program's success in revitalizing the sacred space and fostering a sense of pride and responsibility for preserving cultural heritage.