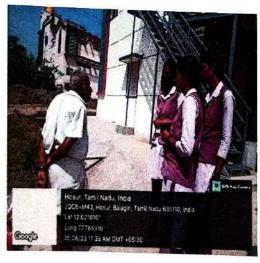

#### Report:

On 05-06-2023, a Rainwater Harvesting Awareness Programme was conducted in Belagiri, with 10 students and 2 staff members participating. The objective was to raise awareness about the benefits of rainwater harvesting and its role in mitigating water scarcity. Success was evident as participants learned about rainwater harvesting techniques and its potential to conserve water resources. Positive feedback and inquiries about implementing rainwater harvesting systems indicate the program's success in promoting awareness and encouraging action towards sustainable water management practices.